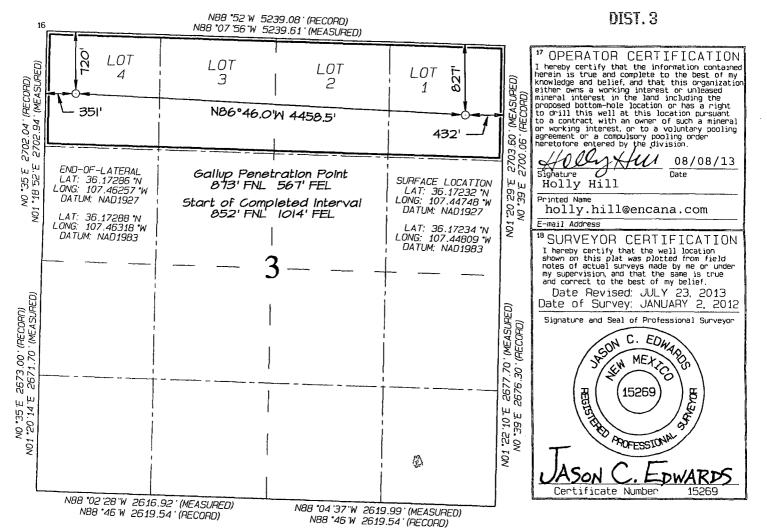

## WELL LOCATION AND ACREAGE DEDICATION PLAT <sup>3</sup>Pool Name API Number \*Pool Code 42289 LYBROOK GALLUP 30-043-21130 Well Number Property Name Property Code 01H 39285 LYBROOK A03-2206 Elevation 'OGRID No. Operator Name 6989 ENCANA DIL & GAS (USA) INC. 282327 <sup>10</sup> Surface Location County Feet from the East/West line UL or lot no. Section Township Range Lot Idn North/South line Feet from the A 3 **55**N 6W 1 827 NORTH 432 EAST SANDOVAL <sup>11</sup> Bottom Hole Location If Different From Surface North/South line lot no Township Lot Ide Feet from the Feet from the East/West line County UL OF Section Range 25N Δ 720 NORTH 351 WEST SANDOVAL D З **FW** 12 Dedicated Acres 13 Joint or Infill 14 Consolidation Code 15 Order No. RCVD AUG 14'13 163.08 Acres - (N/2 N/2) OIL COMS DIU

NO ALLOWABLE WILL BE ASSIGNED TO THIS COMPLETION UNTIL ALL INTERESTS HAVE BEEN CONSOLIDATED OR A NON-STANDARD UNIT HAS BEEN APPROVED BY THE DIVISION