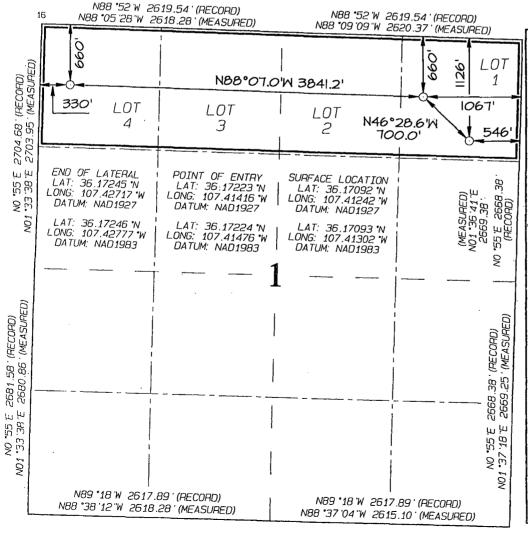

'API Number

12 Dedicated Acres

District IV 1220 S. St. Francis Drive, Santa Fe, NM 87505 Phone: (505) 476-3460 Fax: (505) 476-3462

161.40 Acres - (N/2 N/2)

State of New Mexico Energy, Minerals & Natural Resources Department

## OIL CONSERVATION DIVISION 1220 South St. Francis Drive Santa Fe. NM 87505

AMENDED REPORT

| MEL I | LOCATION | V VID | V CDE V CE | DEDICATION | DI AT |
|-------|----------|-------|------------|------------|-------|
| WHI I |          | AINLI | ALBEADE    |            | PLAI  |

Pool Code

| 30-043                                                       | 30-043-21137 |                                                            |       | 42289   |               | LYBROOK GALLUP   |               |                |                     |  |
|--------------------------------------------------------------|--------------|------------------------------------------------------------|-------|---------|---------------|------------------|---------------|----------------|---------------------|--|
| Property                                                     | Code         | Property Name  LYBROOK A01–2206                            |       |         |               |                  |               | . * We         | *Well Number<br>O1H |  |
| 70GRID N<br>28232                                            | l l          | *Operator Name *Elevation ENCANA OIL & GAS (USA) INC. 6880 |       |         |               |                  |               | levation       |                     |  |
| <sup>10</sup> Surface Location                               |              |                                                            |       |         |               |                  |               |                |                     |  |
| UL or lot no.                                                | Section      | Township                                                   | Range | Lot Idn | Feet from the | North/South line | Feet from the | East/West line | County              |  |
| А                                                            | 1            | 22N                                                        | 6W    | l.      | 1126          | NORTH .          | 546           | EAST           | SANDOVAL            |  |
| <sup>11</sup> Bottom Hole Location If Different From Surface |              |                                                            |       |         |               |                  |               |                |                     |  |
| UL or lat no.                                                | Section      | Township                                                   | Range | Lot Idn | Feet from the | North/South line | Feet from the | East/West line | County              |  |
| D                                                            | 1            | 22N                                                        | 6W    | 4       | 660           | NORTH            | 330           | WEST           | SANDOVAL            |  |

NO ALLOWABLE WILL BE ASSIGNED TO THIS COMPLETION UNTIL ALL INTERESTS HAVE BEEN CONSOLIDATED OR A NON-STANDARD UNIT HAS BEEN APPROVED BY THE DIVISION

<sup>14</sup> Consolidation Code

<sup>15</sup> Order No.