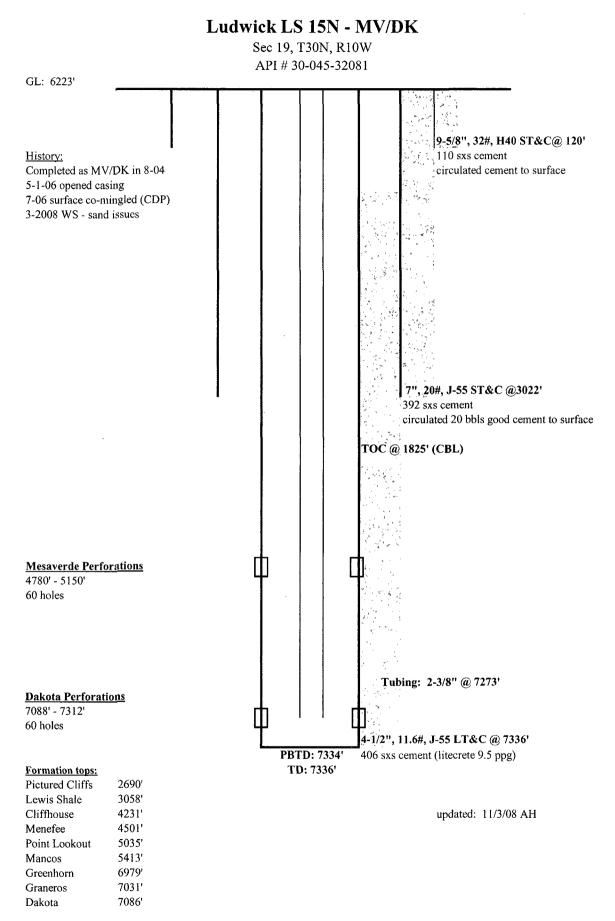

HEAD TEST REPORT (submit 1 copy to above address) Date of Test 8-22-13 Operator BTAMerica API#30-0 45-32081 Property Name ucwick LS Well No. 15 N Location: Unit P Section 19 Township Range O Intermediate 35 Pasing / 30 Bradenhead O Well Status(Shut-In or Producing) Initial PSI: Tubing  $\mathcal{H}$ OPEN BRADENHEAD AND INTERMEDIATE TO ATMOSPHERE INDIVIDUALLY FOR 15 MINUTES EACH PRESSURE FLOW CHARACTERISTICS Testing **INTERM INTERMEDIATE** Bradenhead BRADENHEAD BH Int Csg Int Csg TIME 5 min Steady Flow D10 min Surges 15 min Down to Nothing 20 min Nothing Û 25 min Gas D 30 min Gas & Water Water If bradenhead flowed water, check all of the descriptions that apply below: CLEAR FRESH SALTY SULFUR BLACK BRADENHEAD INTERMEDIATE **5 MINUTE SHUT-IN PRESSURE** REMARKS: By (Position) E-mail address



All