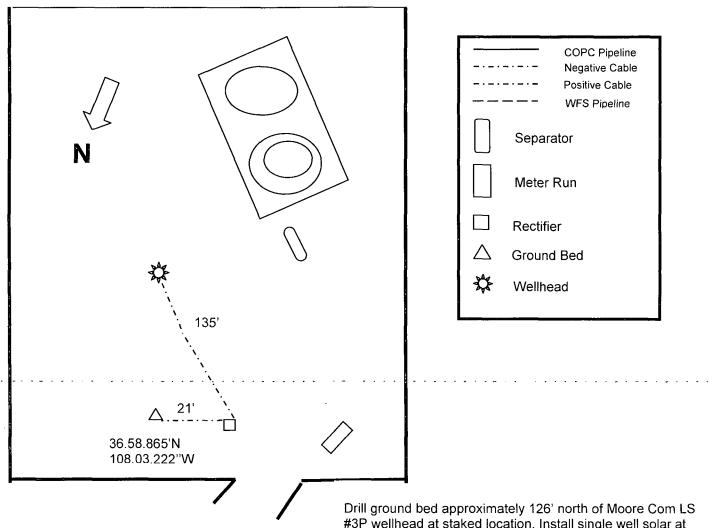

## Moore Com LS #3P

Section 13, T32N, R12W, N.M.P.M., San Juan County, NM

Drill ground bed approximately 126' north of Moore Com LS #3P wellhead at staked location. Install single well solar at staked location. Install cable to new ground bed and to #3P wellhead at lengths below.

Moore Com LS #3P Cables:

Negative: 135'

Positive: 21'

Total Ditch: 156'