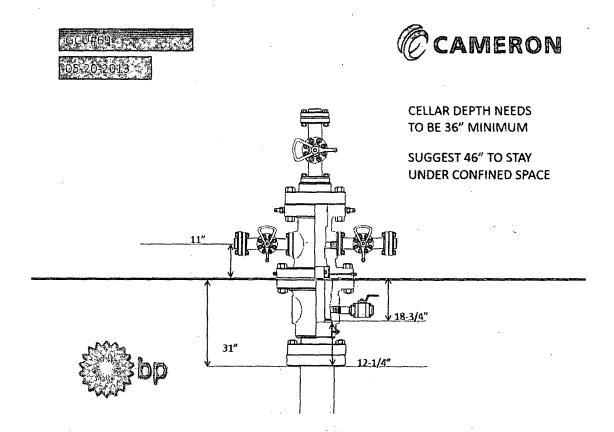

#### Basic Job Procedure:

- 1. Excavate around marker.
- 2. ND diverter.
- 3. Cut off casing
- 4. Install slip lock and B section.
- 5. RD MO Location
- 6. Monitor well pressure for mitigation plan determination.

# **Proposed Surface Installation**