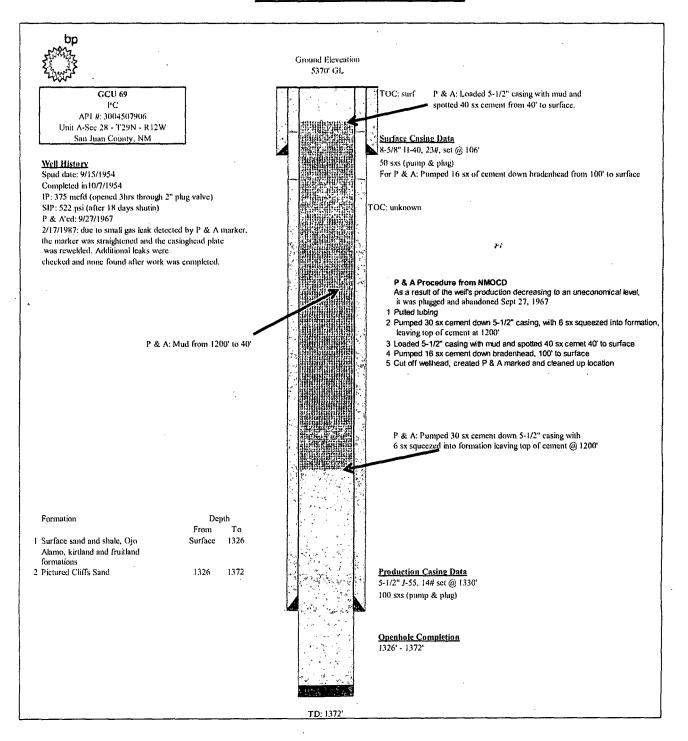

#### GCU 069 30-045-07906

Unit letter A - Sec 28 – T29N – R12W San Juan, NM PC

OGRID Number: 000778

### Current Wellbore Diagram