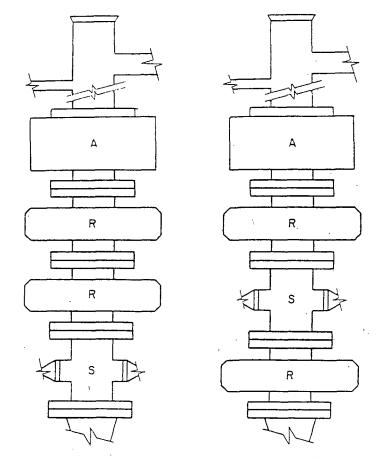

DRILLING OPERATIONS AUTHORIZED ARE SUBJECT TO COMPLIANCE WITH ATSACHED
"GENERAL REQUIREMENTS". DISTRICT | 1625 N. French Dr., Hobbs, N.M. 86240 Phone: (575) 393-6161 Fax: (575) 393-0720 DISTRICT II 811 S. First St., Artesia, N.M. 88210 Phone: (575) 748-1283 Fax: (575) 748-9720 DISTRICT III 1000 Rio Brazos Rd., Aztec, N.M. 87410 Phone: (505) 334-8178 Fax: (505) 334-8170 DISTRICT IV 1220 S. St. Francis Dr., Santa Fe, N.M. 67505 Phone: (505) 476-3460 Fax: (505) 476-3462 State of New Mexico RECEIVED