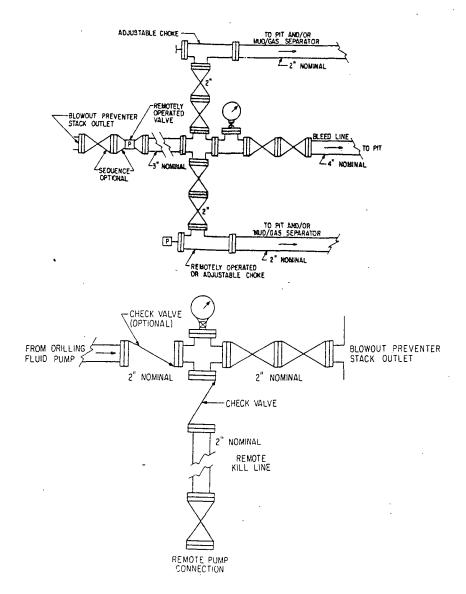

DRILLING OPERATIONS AUTHORIZED ARE SUBJECT TO COMPLIANCE WITH ATSACHED
"GENERAL REQUIREMENTS". DISTRICT | 1625 N. French Dr., Hobbs, N.M. 86240 Phone: (575) 393-6161 Fax: (575) 393-0720 DISTRICT II 811 S. First St., Artesia, N.M. 88210 Phone: (575) 748-1283 Fax: (575) 748-9720 DISTRICT III 1000 Rio Brazos Rd., Aztec, N.M. 87410 Phone: (505) 334-8178 Fax: (505) 334-8170 DISTRICT IV 1220 S. St. Francis Dr., Santa Fe, N.M. 67505 Phone: (505) 476-3460 Fax: (505) 476-3462 State of New Mexico RECEIVED