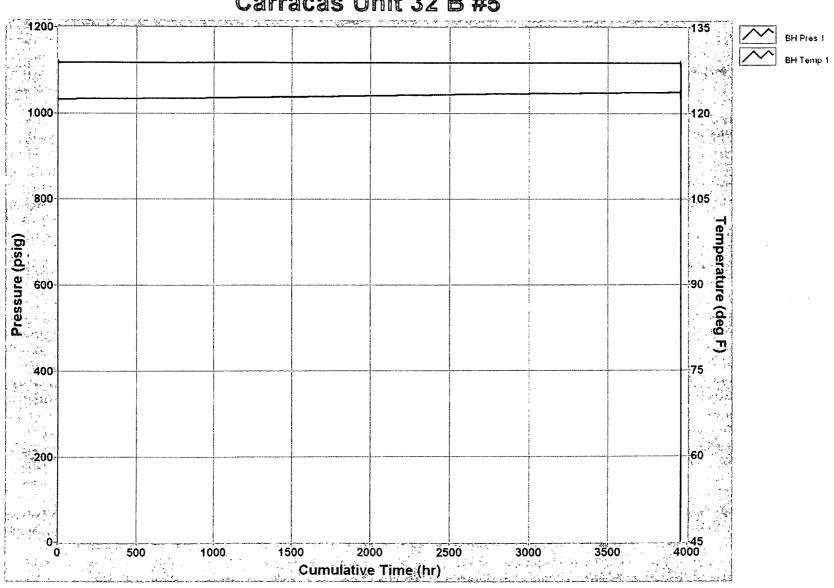

5. Lease Serial No.

| abandoned well. Use Form                                                                                                                                                                                                                                                                                                                                                                                                                                                                                                                                                         |                                                                                                                                                                            | Bureau of La                                                                                                                                                                                                | ind Manager                                    | 14-11 to                                                                                                                             | INC DATE<br>TL TO TO                                                                                                                                                        |  |
|----------------------------------------------------------------------------------------------------------------------------------------------------------------------------------------------------------------------------------------------------------------------------------------------------------------------------------------------------------------------------------------------------------------------------------------------------------------------------------------------------------------------------------------------------------------------------------|----------------------------------------------------------------------------------------------------------------------------------------------------------------------------|-------------------------------------------------------------------------------------------------------------------------------------------------------------------------------------------------------------|------------------------------------------------|--------------------------------------------------------------------------------------------------------------------------------------|-----------------------------------------------------------------------------------------------------------------------------------------------------------------------------|--|
| SUBMIT IN TRIPLICATE - Other instructions on page 2                                                                                                                                                                                                                                                                                                                                                                                                                                                                                                                              |                                                                                                                                                                            |                                                                                                                                                                                                             |                                                | 7. If Unit or CA/Agreement, Name and/or No.  Carracas Unit DIST. 3                                                                   |                                                                                                                                                                             |  |
| 1. Type of Well Oil Well X Gas Well Other  2. Name of Operator                                                                                                                                                                                                                                                                                                                                                                                                                                                                                                                   |                                                                                                                                                                            |                                                                                                                                                                                                             | 1                                              | 8. Well Name and No. Carracas Unit 32 B#5                                                                                            |                                                                                                                                                                             |  |
| Energen Resources Corporation  3a. Address  2010 Afton Place, Farmington, NM 87401  4. Location of Well (Footage, Sec., T., R., M., or Survey Description)  SHL: 1630' FNL, 790' FWL (E)  Sec. 32 T32N, R4W                                                                                                                                                                                                                                                                                                                                                                      |                                                                                                                                                                            | 3b. Phone No. (include area code) (505) 325–6800                                                                                                                                                            |                                                | 9. API Well No. 30-039-24408 10. Field and Pool, or Exploratory Area Basin Fruitland Coal  11. County or Parish, State Rio Arriba NM |                                                                                                                                                                             |  |
| 12. CHECK APPROPRIATE                                                                                                                                                                                                                                                                                                                                                                                                                                                                                                                                                            | E BOX(ES) TO IND                                                                                                                                                           |                                                                                                                                                                                                             |                                                | RT, OR OTHER                                                                                                                         | DATA                                                                                                                                                                        |  |
| TYPE OF SUBMISSION                                                                                                                                                                                                                                                                                                                                                                                                                                                                                                                                                               | TYPE OF ACTION                                                                                                                                                             |                                                                                                                                                                                                             |                                                |                                                                                                                                      |                                                                                                                                                                             |  |
| Notice of Intent  X Subsequent Report  Final Abandonment Notice  13. Describe Proposed or Completed Operation (clearly If the proposal is to deepen directionally or recomp Attach the Bond under which the work will be per following completion of the involved operations. I testing has been completed. Final Abandonment N determined that the final site is ready for final inspection converted the subject well BHP reports — attached to this suithrough 2013.  This report allows Energen to converted the subject well subject well attached to this suithrough 2013. | elete horizontally, give so formed or provide the formed or provide the fit the operation results in Notices shall be filed on ection.)  1 to POW on 9/20 absequent report | als, including estimated start<br>ubsurface locations and mea<br>Bond No. on file with BLM/<br>n a multiple completion or re-<br>ly after all requirements, in<br>B/2009- part of the<br>is a chart showing | Reclamation Recomplete Temporarily Water Dispo | posed work and apical depths of all p bequent reports shew interval, a Form, have been compute for POW statement beginned begin      | proximate duration thereof. ertinent markers and zones. hall be filed within 30 days in 3160-4 shall be filed once oleted, and the operator has atus is annual ming in 2012 |  |
| enp = 1033.1 psig ent = 128.7  Co Accepted F                                                                                                                                                                                                                                                                                                                                                                                                                                                                                                                                     | or Record <sup>e</sup>                                                                                                                                                     | P                                                                                                                                                                                                           | SEF<br>FARMINGT                                | EDFOR RECO<br>16 2013<br>ONFIELDOM<br>Chain Tai                                                                                      | ~~                                                                                                                                                                          |  |
|                                                                                                                                                                                                                                                                                                                                                                                                                                                                                                                                                                                  |                                                                                                                                                                            |                                                                                                                                                                                                             |                                                |                                                                                                                                      |                                                                                                                                                                             |  |

Company Name Well Name Type of Test Date(s) of Test

**ENERGEN RESOURCES** CARRACAS UNIT 32 B 5 BUILDUP 11/26/12-5/10/13