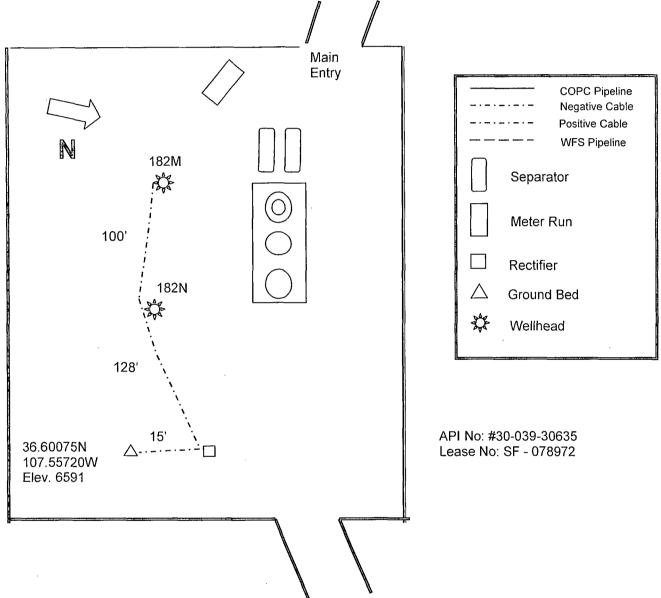

## San Juan 28-7 Unit #182N

Section 3, T27N, R07W, N.M.P.M., Rio Arriba County, NM

Drill ground bed approximately 128' NE of #182N well head at staked location. Install Duel well solar at staked location. Install Negative cables from new ground bed (staked) to the #182M and 182N well heads at lengths indicated on plat.

Cables:

Negative: 356'

Positive:15'

Total Ditch: 243'

By: Steve Henson Date: 9/24/13