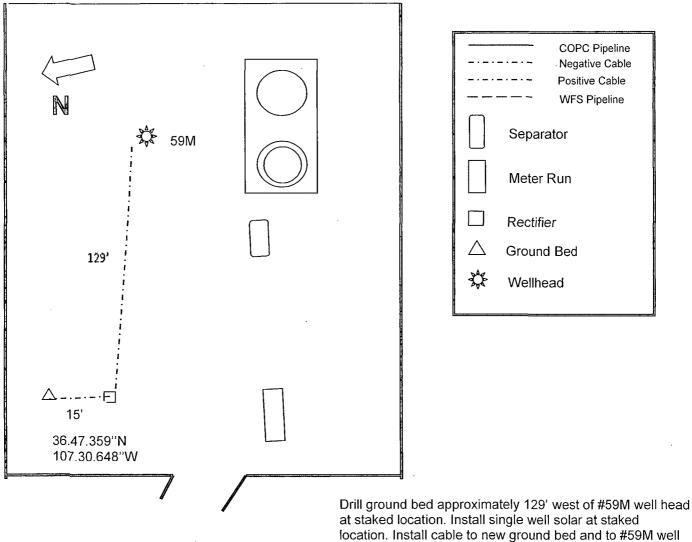

| rue vertical depths of all pertinued subsequent reports must be to in a new interval, a Form 3160 amation, have been completed able for the subject well.<br>Defent the subject well.<br>RC<br>ACCEPTED F<br>SEP 2<br>FARMINGTON J<br>BY<br>Staff Regulatory To<br>9/16/201<br>FICE USE | ent markers and zones.<br>Tied within 30 days<br>D-4 must be filed once<br>and the operator has<br>VD SEP 30 '13<br>IL CONS. DIV.<br>DIST. 3<br>OR RECORD<br>5 2013<br>FIELD OFFICE<br>Elly<br>echnician<br>3<br>Date |



San Juan 30-6 Unit #57M

Unit D Section 30, T30N, R06W, N.M.P.M., Rio Arriba County, NM



location. Install cable to new ground bed and to #5 head at lengths below.

SJ 30-6 Unit #57M Cables:

Negative: 129'

Positive: 15'

Total Ditch: 144'

Elevation: 6204'