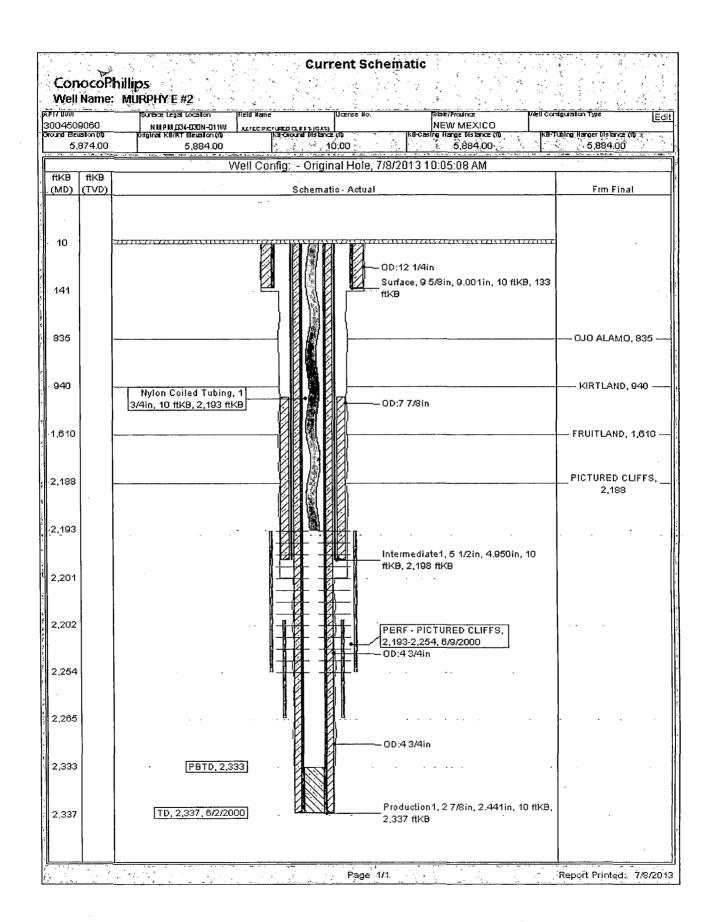

### ConocoPhillips MURPHY E 2 Expense - P&A

Lat 36°46' 24.636" N

Long 107° 58' 52.428" W

#### **PROCEDURE**

This project requires a NMOCD C-144 CLEZ Closed-Loop System Permit for the use of an A-Plus steel tank to handle waste fluids circulated from the well and cement wash up.

- 1. Hold pre-job safety meeting. Comply with all NMOCD, BLM, and COPC safety and environmental regulations. Test rig anchors prior to moving in rig.
- 2. MIRU coil tubing rig. Check casing, tubing, and bradenhead pressures and record them in Wellview. If there is pressure on the BH, contact Wells Engineer.
- 3. RU blow lines from casing valves and begin blowing down casing pressure. Kill well with water, as necessary, and at least pump tubing capacity of water down tubing.
- 4. Rig up coil tubing unit.
- 5. POOH with nylon coil tubing (per pertinent data sheet). RD and MO coiled tubing unit.

ubing Size: 1-3/4" Set Depth:

2193' **Len**ç

21831

\*\*If this well has rods or a packer, then modify the work sequence as appropriate.

- 6. MIRU P&A rig. ND wellhead and NU BOP. Pressure and function test BOP as per COP Well Control Manual. PU work string and roundtrip bit & watermelon mill for 2-7/8" casing to top perf @ 2193' or as deep as possible. **Do not run mill into perforations.**
- 7. RU wireline and RIH with 2-7/8" CIBP and set @ 2143'. Load hole. Pressure test casing to 800 psi. *If casing does not test, then spot or tag subsequent plugs as appropriate*. Run CBL on 2-7/8" casing from 2143' to surface under pressure to identify TOC. Adjust procedure as appropriate for TOC.

All cement volumes use 100% excess outside pipe and 50' excess inside pipe. The stabilizing wellbore fluid will be 8.3 ppg, sufficient to balance all exposed formation pressures. All cement will be ASTM Type II mixed at 15.6 ppg with a 1.18 cf/sk yield.

8. Plug 1 (Pictured Cliffs perforations and formation top & Fruitland Coal top, 1560-2143', 18 Sacks Class B Cement)
TIH with tubing and test to 1000 psi. Mix 18 sx Class B cement and spot above CIBP to cover the Pictured Cliffs perforations and Fruitland Coal formation top. POOH.

#### 9. Pluq 2 (Kirtland and Ojo Alamo Formation Tops, 785-990', 68 Sacks Class B Cement)

RIH and perforate squeeze holes at 990'. RIH and set 2-7/8" CR at 940'. Establish rate into squeeze holes. Mix 68 sx Class B cement. Squeeze 61 sx outside the casing and leave 7 sx inside the casing to cover the Kirtland and Ojo Alamo formation tops. POOH.

#### 10. Plug 3 (Surface Shoe, 0-183', 65 Sacks Class B Cement)

Acres 1

RIH and perforate squeeze holes at 183'. Establish circulation out bradenhead with water and circulate bradenhead annulus clean. Mix 65 sx Class B cement and pump down casing to circulate good cement out bradenhead. Shut in well and WOC.