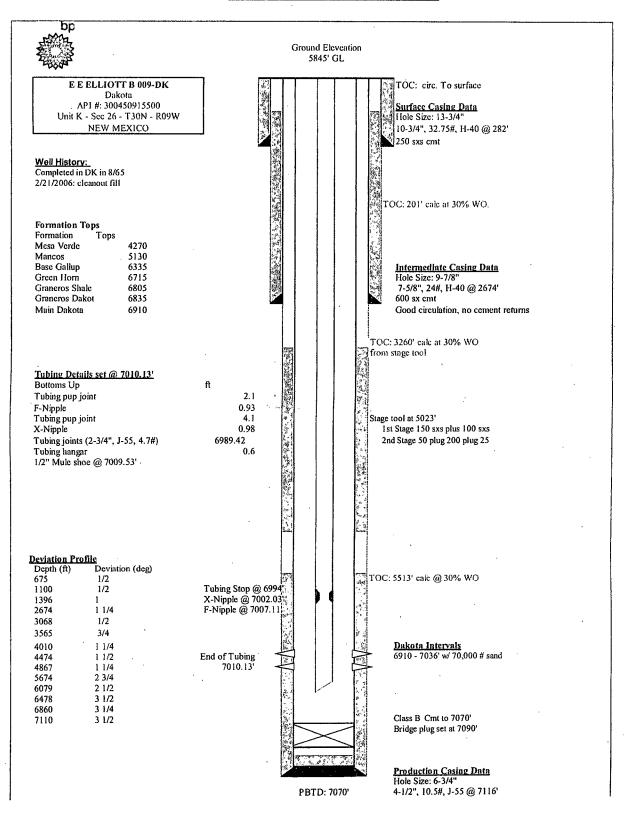

#### E E ELLIOTT B 009-DK 30-045-09155-00

Unit letter Unit K - Sec 26 – T30N – R09W San Juan, NM DK OGRID Number: 000778 P&A date – July 2013

#### Basic Job Procedure:

- 1. TOH with completion.
- 2. RIH with 4.5" scrapper to 6900'
- 3. RIH with CIBP and set at 6860'. Pressure test plug.
- 4. Un-sting and balance class G retarded cement plug to 3000' with 223 sks (45.7 bbl) in multiple stages.
- 5. RU e-line and perforate holes at 2765'-70'. Establish injectivity.
- 6. RIH with retainer and set at 2730'. Pump thru retainer 34 sks (7 bbl) class G neat and balanced plug on top of retainer of 11 sks (2.3 bbl) up to 2600'
- 7. RU e-line and punch holes at 2580'-85'. Establish circulation up the intermediate casing.
- 8. RIH with CICR and set at 2550'.
- 9. Circulate 407sks (83.4 bbl) of class G cement down casing and up intermediate casing.
- 10. Un-sting and balance cement plug to 1000' in 2 stages. 1<sup>st</sup> stage with 43 sks (8.8 bbl) and 2<sup>nd</sup> with 78 sks (16 bbl).
- 11. PU to above 1000' and balance plug to surface with 78 sks (16 bbl) class G neat cement.
- 12. Cut off well head, top off well in intermediate casing and install well marker and identification plate per regulatory requirements. RD MO Location

## **Current Wellbore Diagram**

**Proposed Wellbore Diagram** 1000/11/17/15)= 76 sig pp Ground Eleveation 5832' GL - top job I" required 5845' KB TOC: eirc. To surface L000'-=(start E E ELLIOTT B 009-DK Dakota Surface Casing Data API#: 300450915500 Hole Size: 13-3/4" Unit K - Sec 26 - T30N - R09W 282' 10-3/4", 32.75#, H-40 @ 282 NEW MEXICO 250 sxs cmt TOC: 2011 calc at 30% WO. Well History: Completed in DK in 8/65 Top 1281' 2/21/2006; cleanout fill Ojo Alam / KL 25 85 -1000 / 11 (67 (115) = 120 sy 25 55 5 -1000 / 11 (67 (115) = 34 (7 sh) **Formation Tops** Formation Froir land 1274 Mesa Verde 4270 Top. 2178 CICR @ 2550' 5130 Mancos Intermediate Casing Data Base Gallup 6335 Punch 2580'-85' Hole Size: 9-7/8" 6715 Green Florn PC LIGO FT/PC 7-5/8", 24#, H-40 @ 2674' 6805 Graneros Shale 600 sx cmt State Plug Grancros Dakot 6835 Good circ, no cement returns 6910 CICR @ 27301 Main Dakota Perfs @ 2765' -70' Btm 2900 2770 - 2600/11.167(1.18) = 1382 2674 - 2600 ( 7.2438(+15) = 1284 2674 - 2600 ( 6.3 (115) = 1284 35313 TOC: 3260' calc at 30% WO from stage tool 3250 Charen 6 860 - 3000 /11.107 (1.18)= 293 A CHICAGON! Mescrete 4112 **DPZs** Stage tool @ 50231 1 Dakota 1 Chacra/Mancos/MV/Gallup Cachra/MV/Mancos/Gallup 1 FT/PC TOC: 5513' calc @ 30% WO 2 Ojo Alamo / Kirtland Man 25 min ( mbo Geo (5730) 1st Stage 150 sxs plus 100 sxs neat Gally 2nd Stage 50 sks + 200 sks + 25 sks 6050 = **Deviation Profile** Deviation (deg) Depth (ft) 1/2 675 1100 1/2 Dakota Intervals CIBP @ 6860' 1396 6910 - 7036' w/ 70,000 # sand 2674 1 1/4 Dallon 6908 1/2 3068 3/4 3565 4010 1 1/4 4474 Dakota-4867 Class B Cmt to 7070' 5674 2 3/4 Bridge plug set at 7090' 6079 2 1/2 6478 3 1/2 3 1/4 6860 7110 3 1/2 Production Casing Data Hole Size: 6-3/4" 4-1/2", 10.5#, J-55 @ 7116' PBTD: 7070' Total Depth: 7116' 525 sxs cmt (1st + 2nd stage)