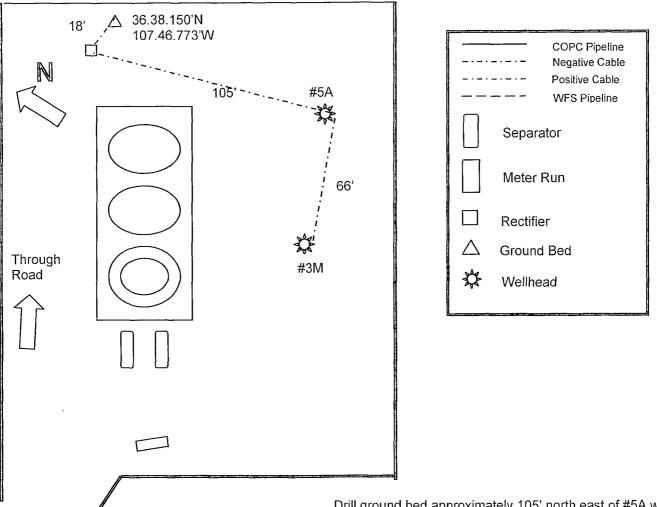

## Blanco Wash Federal #3M

Section 27, T28N, R09W, N.M.P.M., San Juan County, NM

Drill ground bed approximately 105' north east of #5A well head at staked location. Install a duel well solar CP at staked location. Install cable to new ground bed and to #5A and #3M wellheads at lengths below.

Blanco Wash Federal B LS #3M Cables:

Negative: 276'

Positive: 18'

Total Ditch: 189'