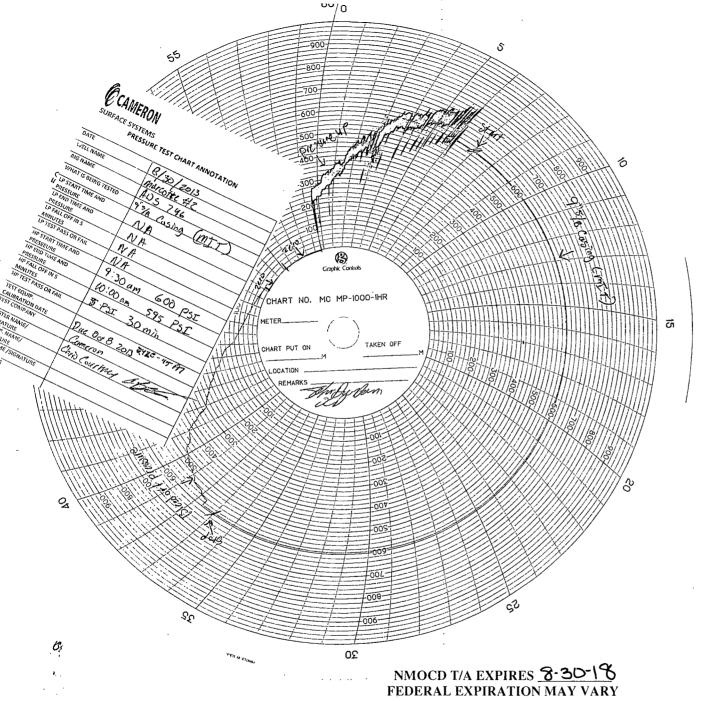

## **UNITED STATES** DEPARTMENT OF THE INTERIOR BUREAU OF LAND MANAGEMENT

SEP 06 2013

REGEIVED

FORM APPROVED 137 2010

| Expires: July 31, 2 |
|---------------------|
|---------------------|

|                                                                                                                                                                                |                                                                                                                                                                                                            | 5. Lease, Serial No. IG UNICE SF-078604         |                                                                              |                                       |                                                                                                      |                                                  |  |
|--------------------------------------------------------------------------------------------------------------------------------------------------------------------------------|------------------------------------------------------------------------------------------------------------------------------------------------------------------------------------------------------------|-------------------------------------------------|------------------------------------------------------------------------------|---------------------------------------|------------------------------------------------------------------------------------------------------|--------------------------------------------------|--|
| SUNDRY NOTICES AND REPORTS ON WELLS OF Land M                                                                                                                                  |                                                                                                                                                                                                            |                                                 |                                                                              |                                       | 6.0f.lfidian, Allottee or Tribe Name                                                                 |                                                  |  |
| Do not use this form for proposals to drill or to re-enter an abandoned well. Use Form 3160-3 (APD) for such proposals.                                                        |                                                                                                                                                                                                            |                                                 |                                                                              |                                       | RCVD SEP 19'13<br>Oil cons dui                                                                       |                                                  |  |
| SUBMIT IN TRIPLICATE - Other instructions on page 2.                                                                                                                           |                                                                                                                                                                                                            |                                                 |                                                                              |                                       | 7. If Unit of CA/Agreement, Name and/or No.                                                          |                                                  |  |
| 1. Type of Well Oil Well X Gas Well Other                                                                                                                                      |                                                                                                                                                                                                            |                                                 |                                                                              |                                       | 8. Well Name and No.                                                                                 |                                                  |  |
|                                                                                                                                                                                |                                                                                                                                                                                                            |                                                 |                                                                              |                                       | MARCOTTE #2                                                                                          |                                                  |  |
| 2. Name of Operator  Burlington Resources Oil & Gas Company LF                                                                                                                 |                                                                                                                                                                                                            |                                                 |                                                                              |                                       | 9. API Well No. 30-045-29466                                                                         |                                                  |  |
|                                                                                                                                                                                |                                                                                                                                                                                                            |                                                 | No. (include area o<br>505) 326-970                                          | ,                                     | 10. Field and Pool or Exploratory Area  BASIN DAKOTA                                                 |                                                  |  |
| 4. Location of Well <i>(Footage, Sec., T.,F</i><br>Surface <b>UNIT I (N</b>                                                                                                    | EL, Sec.                                                                                                                                                                                                   | 8, T31N, R10                                    | )W                                                                           | 11. Country or Parish, State San Juan | , New Mexico                                                                                         |                                                  |  |
| 12. CHECK T                                                                                                                                                                    | HE APPROPRIATE BOX(ES)                                                                                                                                                                                     | TO INDIC                                        | ATE NATURE                                                                   | OF NO                                 | TICE, REPORT OR OTH                                                                                  | HER DATA                                         |  |
| TYPE OF SUBMISSION                                                                                                                                                             |                                                                                                                                                                                                            |                                                 | TYPE                                                                         | OF AC                                 | TION                                                                                                 |                                                  |  |
| Notice of Intent                                                                                                                                                               | Acidize                                                                                                                                                                                                    | Deepe                                           |                                                                              |                                       | Production (Start/Resume)                                                                            | Water Shut-Off                                   |  |
| X Subsequent Report                                                                                                                                                            | Alter Casing  Casing Repair                                                                                                                                                                                |                                                 | re Treat<br>Construction                                                     |                                       | Reclamation<br>Recomplete                                                                            | Well Integrity Other                             |  |
| A Jaubsequent Report                                                                                                                                                           | Change Plans                                                                                                                                                                                               | <u></u>                                         | nd Abandon                                                                   |                                       | emporarily Abandon                                                                                   | Other                                            |  |
| Final Abandonment Notice  13. Describe Proposed or Completed O                                                                                                                 | Convert to Injection                                                                                                                                                                                       | Plug E                                          |                                                                              |                                       | Vater Disposal                                                                                       |                                                  |  |
| from setting a CBP as received from both ag 8/27/13 - MIRU AWS 7/8/29/13 - RU WL, TIH v 8/30/13 - Perform MIT t 8/30/13 - TIH w/ 113 jts RD RR @ 18:00.  This well is now Temp | ncies - Steve Mason (BLM) approved in the NOI to spencies.  46. ND WH. NU BOPE. 10 April 1988 and 1/2" RBP & set @ 7,07 arest to 595#/30 min. Test (6., 2 3/8", 4.7#, L-80 tubing porarily Abandoned until | PT BOPE<br>79'. RD W<br>OK. Witne<br>, set @ 7, | RBP to avoid<br>. Test OK. T<br>VL. PT RBP a<br>essed by Joh<br>052' w/ FN @ | OOH wand 9 5 n Durha 7,050'.          | romising the liner to // 2 3/8" tubing. //8" casing to 600#/30 am (NMOCD). Chart a . ND BOPE. NU WH. | p. Verbal approval<br>min. Tesk OK.<br>attached. |  |
| 14. I hereby certify that the foregoing is true and correct. Name ( <i>Printed/Typed</i> ) <b>Denise Journey</b>                                                               |                                                                                                                                                                                                            |                                                 | Regulatory Technician                                                        |                                       |                                                                                                      |                                                  |  |
|                                                                                                                                                                                |                                                                                                                                                                                                            |                                                 | Title                                                                        | · -                                   |                                                                                                      |                                                  |  |
| Signature / JMUSE                                                                                                                                                              | 2 punty                                                                                                                                                                                                    |                                                 | Date                                                                         |                                       | 9/5/2013                                                                                             |                                                  |  |
|                                                                                                                                                                                | THIS SPACE FO                                                                                                                                                                                              | OR FEDEI                                        | RAL OR STA                                                                   | TE OF                                 | FICE USE                                                                                             | WETTERTON RECORD                                 |  |
| Approved by                                                                                                                                                                    |                                                                                                                                                                                                            |                                                 |                                                                              |                                       |                                                                                                      | SEP. 1 7 2013                                    |  |
|                                                                                                                                                                                |                                                                                                                                                                                                            |                                                 |                                                                              | Γitle                                 | RG R P                                                                                               | Date                                             |  |
| Conditions of approval, if any, are attact<br>that the applicant holds legal or equital<br>entitle the applicant to conduct operation                                          | ble title to those rights in the subject                                                                                                                                                                   | lease which                                     | would (                                                                      | Office                                | 74                                                                                                   | AMINGTON FIRELD OFFICE                           |  |