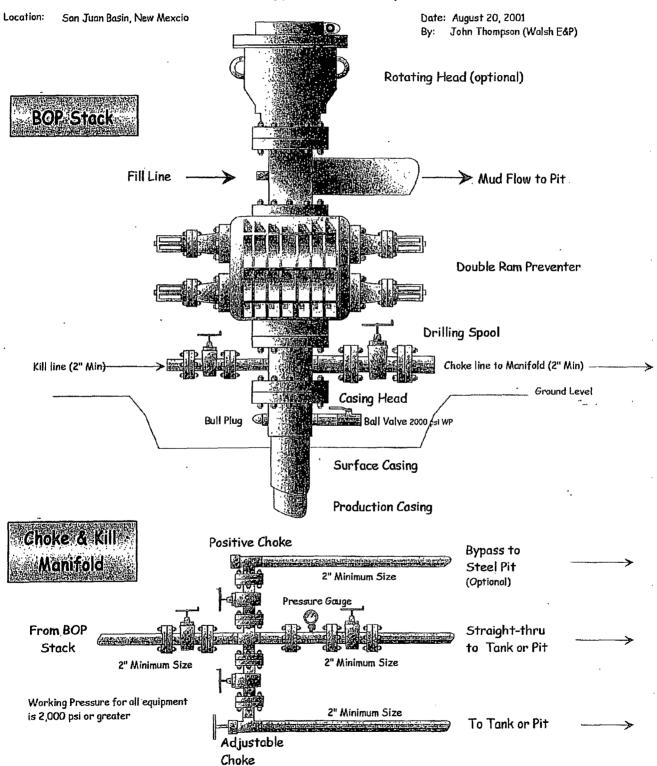

#### C. Minimum Blowout Control Specifications:

Double ram type 2000 psi working pressure BOP with a rotating head. See the attached Exhibit #1 for details on the BOP equipment. All ram type preventers and related equipment will be hydraulically tested at nipple-up to 250 psi (Low) for 5 minutes and 1,500 psi (High) for 10 minutes. All tests and inspections will be recorded in the daily drilling tour book.

The blind rams will be hydraulically activated and checked for operational readiness each time pipe is pulled out of the hole. All checks of the BOP stack and equipment will be noted on the daily drilling report. The BOP equipment will include a kelly cock, floor safety valve, and choke manifold all rated to 2000 psi.

# Well Control Equipment Schematic for 2M Service

Attachment to Drilling Technical Program

# Exhibit #1 Typical BOP setup