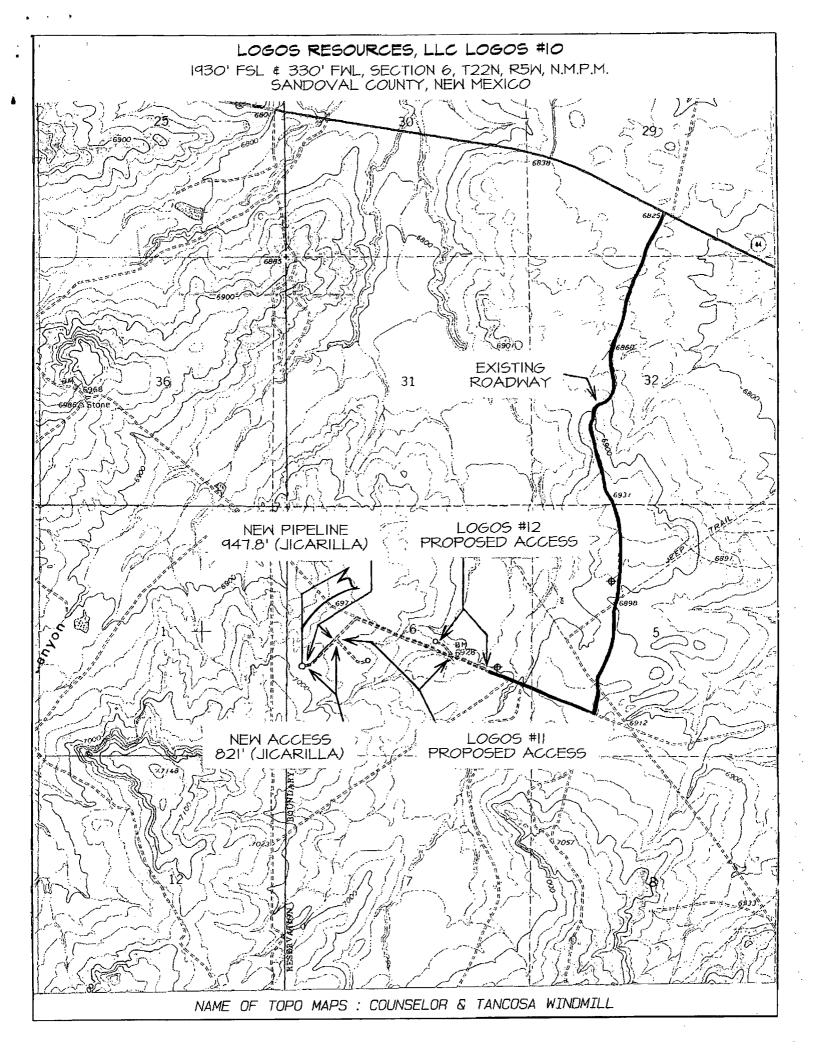

# MULTI-POINT SURFACE USE PLAN Logos #10

## 1. Existing Roads:

All existing roads used to access the proposed location are shown on attached Plat #1 and shall be maintained in the same or better condition than presently found.

Directions: 4 miles southwest of Counselors, NM

### 2. Planned Access Roads:

Approximately 821' of new access road will be constructed for this location. The existing access road will be maintained in at least the current condition and will be upgraded where necessary to provide uninterrupted access to the proposed well.

## 3. Location of Existing Wells:

Attached map (Plat #1) shows existing wells within a one mile radius of the proposed well. There is one P&A well, four producing wells, and six permitted wells (including the Logos #10) within one mile. All producing wells and permitted wells are Logos Operating, LLC.