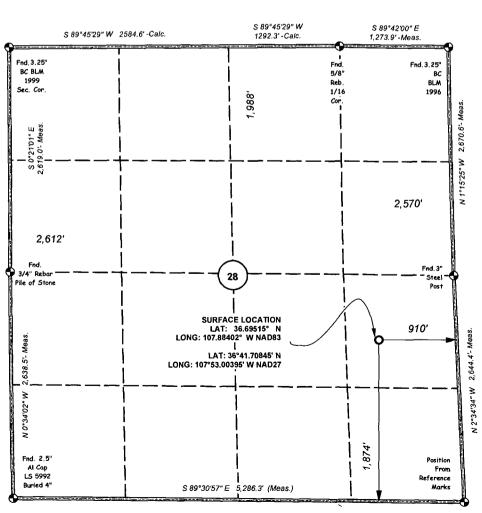

AMENDED REPORT

| 1                             | API Number            | r                          |                 | <sup>2</sup> Pool Code |               | <sup>3</sup> Pool Name |                                       |                   |            |  |  |
|-------------------------------|-----------------------|----------------------------|-----------------|------------------------|---------------|------------------------|---------------------------------------|-------------------|------------|--|--|
| <sup>4</sup> Property (       | Code                  | <sup>5</sup> Property Name |                 |                        |               |                        | roperty Name <sup>6</sup> Well Number |                   |            |  |  |
|                               |                       | POLLOCK GAS COM D          |                 |                        |               |                        | 11                                    |                   |            |  |  |
| <sup>7</sup> OGRID            | No.                   | <sup>8</sup> Operator Name |                 |                        |               |                        | erator Name <sup>9</sup> Elevation    |                   |            |  |  |
|                               |                       |                            | XTO ENERGY INC. |                        |               |                        |                                       | 5,517             |            |  |  |
|                               |                       |                            |                 |                        | Surface L     | ocation                |                                       |                   |            |  |  |
| UL or lot no.                 | Section               | Township                   | Range           | Lot Idn                | Feet from the | North/South line       | Feet from the                         | East/West line    | County     |  |  |
| I                             | 28                    | 29 N                       | 10 W            |                        | 1874          | SOUTH                  | 910                                   | EAST              | SAN JUAN   |  |  |
|                               |                       |                            | <sup>и</sup> Во | ttom Hole              | Location If   | Different From         | Surface                               |                   |            |  |  |
| UL or lot no.                 | Section               | Township                   | Range           | Lot Idn                | Feet from the | North/South line       | Feet from the                         | East/West line Co |            |  |  |
|                               |                       |                            |                 |                        |               |                        |                                       | RCV               | D OCT 4'13 |  |  |
| <sup>12</sup> Dedicated Acres | <sup>13</sup> Joint o | r Infill <sup>14</sup> C   | Consolidation   | Code <sup>15</sup> Ord | er No.        |                        |                                       | OIL               | CONS. DIV. |  |  |
|                               |                       |                            |                 |                        |               |                        |                                       |                   | DIST. 3    |  |  |