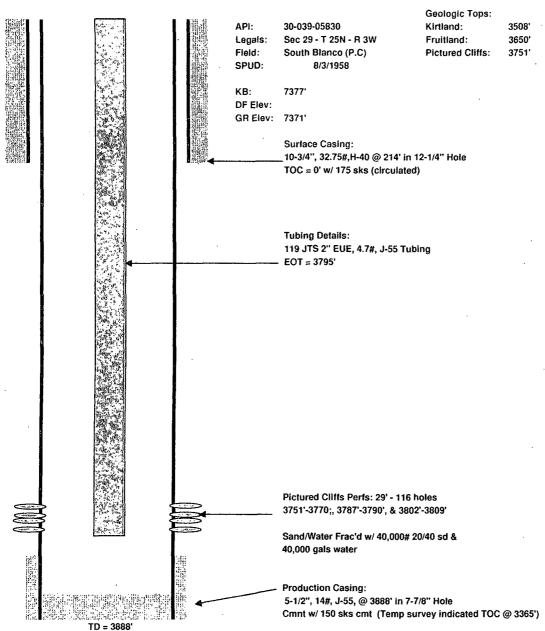

# LL McConnell #11 Rio Arriba County, New Mexico Current Well Schematic

Prepared by: Date: Jamie Elkington

9/20/2013

Revised by:

Date: