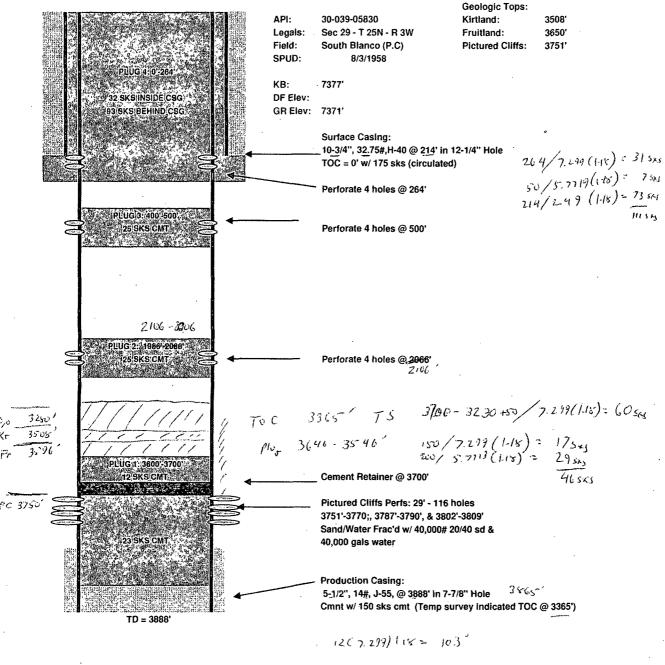

## LL McConnell #11 Rio Arriba County, New Mexico PROPOSED WELLBORE

٠

Date:

Prepared by:

Jamie Elkington 9/20/2013 Revised by: Date:

#### 32. Additional remarks, continued

and are grown to the following to the fo

PERFORATE #264', (50 ' BELOW CSG SHOE) USING A 4 SPF, 90 DEG PHASE FOR SQUEEZE HOLES.
MIRU CEMENT PROVIDER. OPEN BRADENHEAD VALVES. ESTABLISH INJECTION DOWN WORKSTRING AND REAINTER
AND ATTEMPT TO CIRCULATE UP SURFACE CASING. SQUEEZE THE SURFACE CASING SHOWS WITH 93 SACKS CEMENT.
STING OUT OF RETAINER AND 5-1/2" CASING WITH 32 SACKS CEMENT. CIRCULATE BOP CLEAN WITH WATER. IF
UNABLE TO CIRCULATE, SET A CEMENT RETAINER ABOVE THE PERFORATIONS AND FILL CASING WITH CEMENT TO
SURFACE.

TOH AND LAY DOWN WORKSTRING.
ND BOP. CUT OFF WELLHEAD, TOP FILL WITH CEMENT. WELD ON DRY HOLE MARKER.
RDMO WORKOVER RIG AND EQUIPMENT, CLEAN LOCATION.

PLEASE BE ADVISED TO CONTACT BOTH THE BLM AND NMOCD 48 HOURS PRIOR TO BEGINNING PROJECT TO SCHEDULE WITNESSING BY AGENCY REPRESENTATIVES.

### **CONDITIONS OF APPROVAL**

- 1. Plugging operations authorized are subject to the attached "General Requirements for Permanent Abandonment of Wells on Federal and Indian Lease."
- 2. Farmington Office is to be notified at least 24 hours before the plugging operations commence (505) 564-7750.
- 3. The following modifications to your plugging program are to be made:
- a) Bring the top of the Pictured Cliffs/Fruitland/Kirtland/Ojo Alamo plug to 3230'.
- b) Place the Nacimiento plug from 2106'- 2006' inside and outside the 5 1/2" casing.