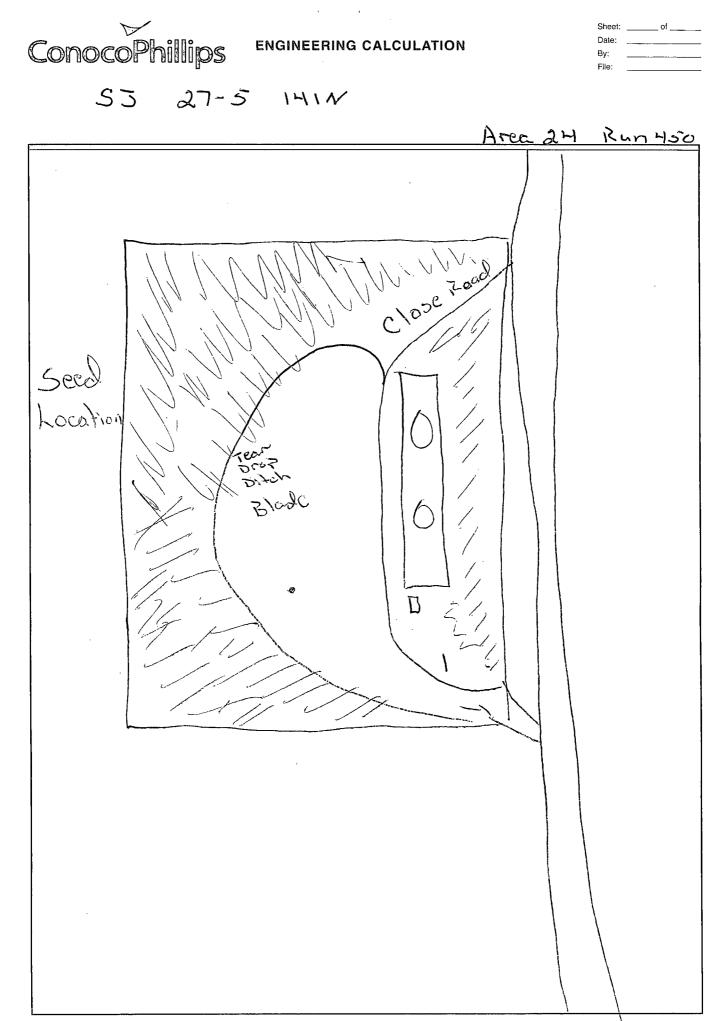

## ConocoPhillips

| Reclamation Form:                                                 |
|-------------------------------------------------------------------|
| Date: <u>7-1-2013</u>                                             |
| Well Name: SJ 2005 ININ                                           |
| Footages: <u>800 FSL, 2265 FWL</u> Unit Letter:                   |
| Section: $30$ , T- $27$ -N, R- $5$ -W, County: $R4$ State: $MM$   |
| Reclamation Contractor:                                           |
| Reclamation Start Date: 6-24-2013                                 |
| Reclamation Complete Date: 6-24-2013                              |
| Road Completion Date: <u>6-24-2013</u>                            |
| Seeding Date: <u>6-28-2013</u>                                    |
| **PIT MARKER STATUS (Mean Required): Picture of Marker set needed |
| MARKER PLACED :(DATE)                                             |
|                                                                   |
|                                                                   |
| Pit Manifold removed(DATE)                                        |
| Construction Inspector: Date:                                     |
| nspector Signature:                                               |
| Office Use Only: SubtaskDSMFolderPictures                         |
| Pavised 6/14/2012                                                 |