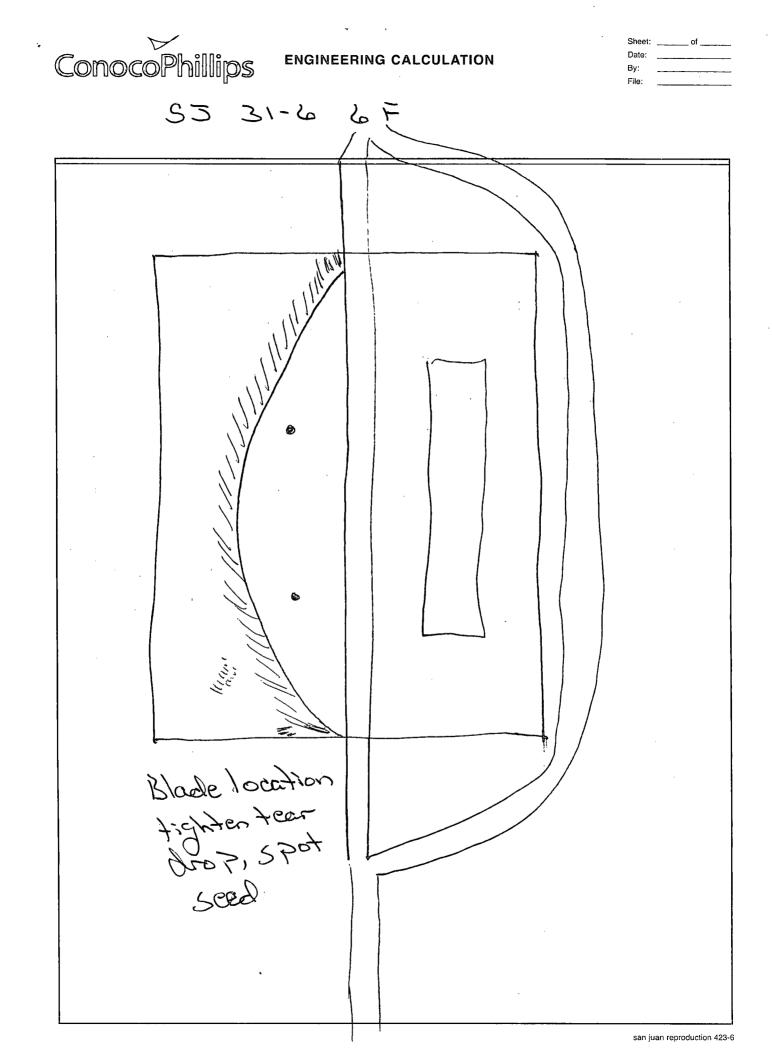

Legacy

.....

ConocoPhillips

| Reclamation Form:                                                 | 30 - 1039 303 58           |  |  |  |  |  |
|-------------------------------------------------------------------|----------------------------|--|--|--|--|--|
| Date: 5-20-2013                                                   |                            |  |  |  |  |  |
| Well Name: 53 31-6 6F                                             |                            |  |  |  |  |  |
| Footages: 1720 FNL, 760 FWL                                       | Unit Letter: <u>E</u>      |  |  |  |  |  |
| Section:, T- <u>_30</u> -N, R- <u>7</u> -W, County: <u>k</u>      | <u>RA</u> State: <u>NM</u> |  |  |  |  |  |
| Reclamation Contractor: <u>MM</u>                                 |                            |  |  |  |  |  |
| Reclamation Start Date: 5-14-13                                   |                            |  |  |  |  |  |
| Reclamation Complete Date: 5-1-1-13                               |                            |  |  |  |  |  |
| Road Completion Date: <u>N/A</u>                                  |                            |  |  |  |  |  |
| Seeding Date: <u>5-16-13</u>                                      |                            |  |  |  |  |  |
| **PIT MARKER STATUS (Mean Required): Picture of Marker set needed |                            |  |  |  |  |  |
|                                                                   | (DATE)                     |  |  |  |  |  |
|                                                                   |                            |  |  |  |  |  |
|                                                                   | ······                     |  |  |  |  |  |
| Pit Manifold removed                                              | (DATE)                     |  |  |  |  |  |
| Construction Inspector: Norman Faver                              | Date: <u>5-20-13</u>       |  |  |  |  |  |
| Inspector Signature: Taman Jav                                    | $\sum$                     |  |  |  |  |  |
| Office Use Only: SublaskDSMFolder                                 | Pictures                   |  |  |  |  |  |
|                                                                   |                            |  |  |  |  |  |