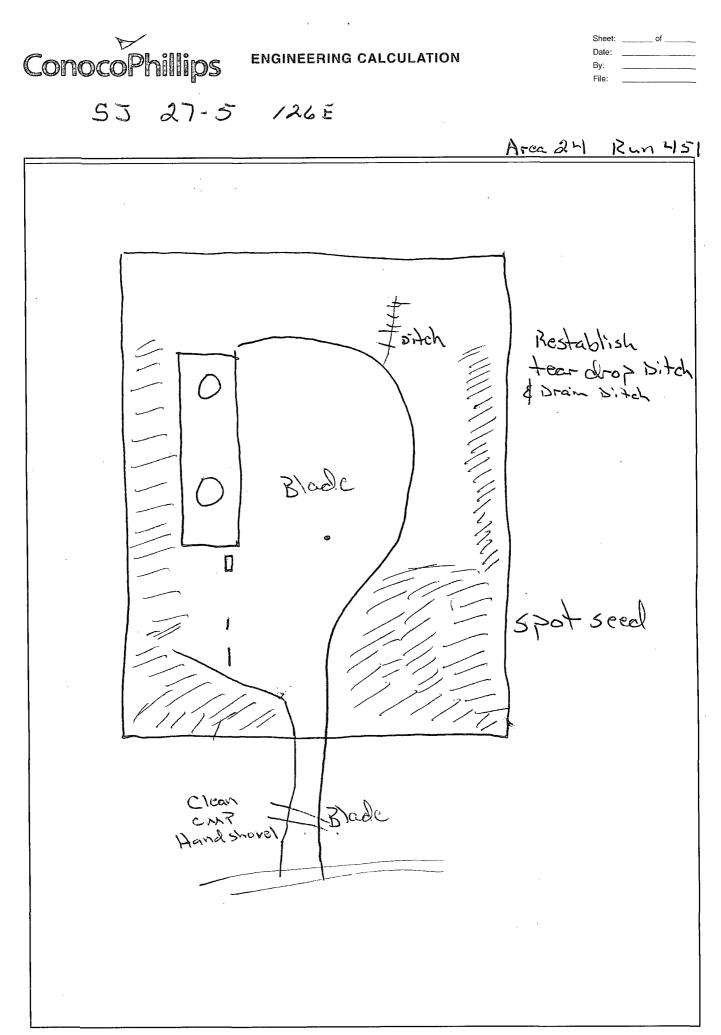

(Instruction on page 2)

•

ConocoPhillips

| Reclamation Form:                                            | Legace      |
|--------------------------------------------------------------|-------------|
| Date: 7-10-2013                                              | Legite      |
| Well Name: <u>SS 27-5 126E</u>                               |             |
| Footages: 2626 FSL, 125 FWL Unit Letter                      | :           |
| Section:, T-27-N, R-5-W, County: State                       | : <u>NM</u> |
| Reclamation Contractor: <u>Riffer</u>                        |             |
| Reclamation Start Date: <u>6-25-13</u>                       |             |
| Reclamation Complete Date: 6-25-13                           |             |
| Road Completion Date: 6-25-13                                |             |
| Seeding Date: <u>6-27-13</u>                                 |             |
| **PIT MARKER STATUS (When Required): Picture of Marker set n | eeded       |
|                                                              | (DATE)      |
| LATATUDE:                                                    |             |
|                                                              |             |
| Piź Manifold removed                                         | (DATE)      |
| Construction Inspector: <u>Morman</u> Date: Z                | -10-13      |
| Inspector Signature: Wolman, Tau                             |             |
| Office Use Only: Subtask DSM Folder Picture                  | 3           |
| Revised 6/14/2012                                            |             |