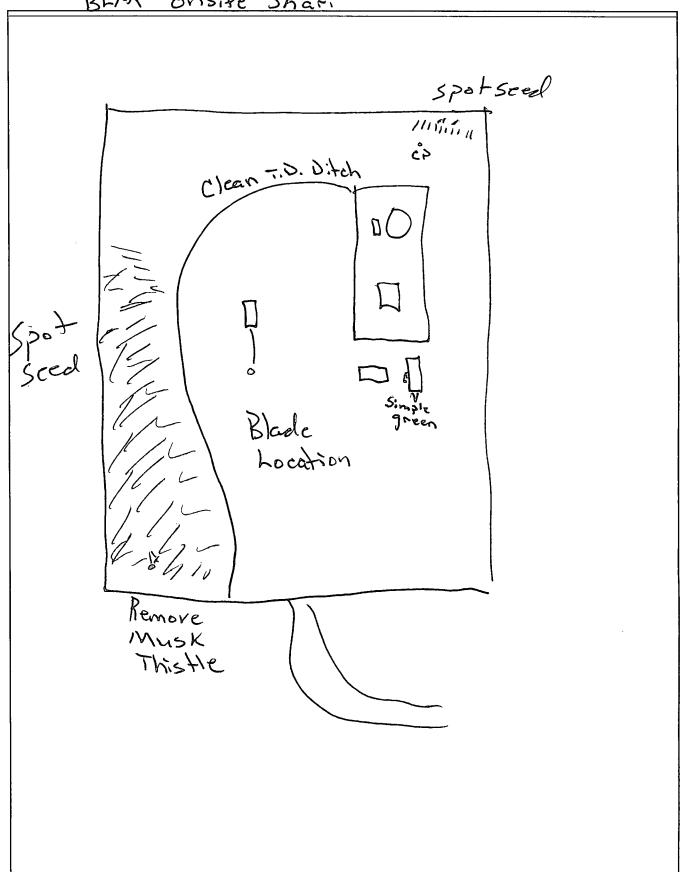

## ConocoPhillips

Legacy

Reclamation Form: Date: 9-9-2013 Well Name: San Juan 32-9 242 Footages: 1586 FSL, 1160 FWL Unit Letter: Section: 14, T-32-N, R-9-W, County: 55 State: 14 Reclamation Contractor: R:44ec Reclamation Start Date: 9-5-13 Reclamation Complete Date: 9-5-13 Road Completion Date: 9-5-13 9-5-13 Seeding Date: \*\*PIT MARKER STATUS (When Required): Picture of Marker set needed MARKER PLACED : \_\_\_\_\_\_ (DATE) LATATUDE: \_\_\_\_ LONGITUDE: Pit Manifold removed / (DATE) Construction Inspector: Norman Faver Date: 9-9-13 Inspector Signature: / Times to Office Use Only: Subtask \_\_\_\_\_ DSM \_\_\_\_\_ Folder \_\_\_\_ Pictures

## **ENGINEERING CALCULATION**

S3 32-9 242

BLM onsite Shari