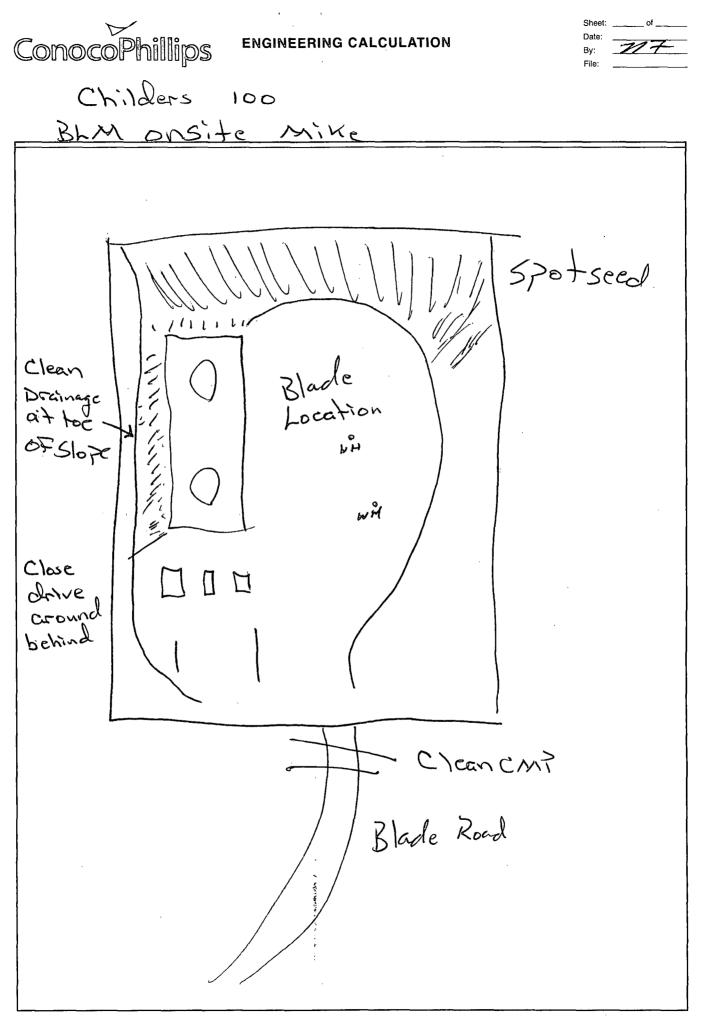

Ĺ

glp

|          | ConocoPhillips                                                                 |
|----------|--------------------------------------------------------------------------------|
|          | League                                                                         |
|          | Reclamation Form:                                                              |
|          | $\varphi$                                                                      |
|          | Date: 9-23-2013                                                                |
|          | Well Name: <u>Childers 100</u>                                                 |
|          |                                                                                |
|          | Footages: 860 FSL, 1980 FEL Unit Letter:                                       |
|          | Section:, T- <u>31</u> -N, R- <u>11</u> -W, County: <u>55</u> State: <u>NM</u> |
| ·<br>. · |                                                                                |
|          | Reclamation Contractor: <u>Riffer</u>                                          |
|          |                                                                                |
| •        | Reclamation Start Date: 9-16-2013                                              |
|          | De Jamestine Complete DeterG-1/-13                                             |
| -        | Reclamation Complete Date: 9-16-13                                             |
|          | Road Completion Date: <u>9-16-13</u>                                           |
|          |                                                                                |
|          | Seeding Date: <u>9-26-13</u>                                                   |
| -        | **PIT MARKER STATUS (When Required): Picture of Marker set needed              |
|          | TI WARAER STATUS ( WIEI : A GOWI AND, PRIME OF WARET SET HEEDED                |
|          | MARKER PLACED : (DATE)                                                         |
|          |                                                                                |
|          | LATATUDE:                                                                      |
|          |                                                                                |
|          |                                                                                |
|          | Pit Manifold removed(DATE)                                                     |
|          | K/2222 2 9-92 12                                                               |
|          | Construction Inspector: Norman Faver Date: 9-23-13                             |
|          | Inspector Signature: Norman Taw                                                |
|          |                                                                                |
|          | Office Use Only: Subtask DSM Folder Pictures                                   |
|          | Revised 6/14/2012                                                              |
|          | 11541554 VI 12424 14                                                           |
|          |                                                                                |
|          |                                                                                |
|          | · · · ·                                                                        |