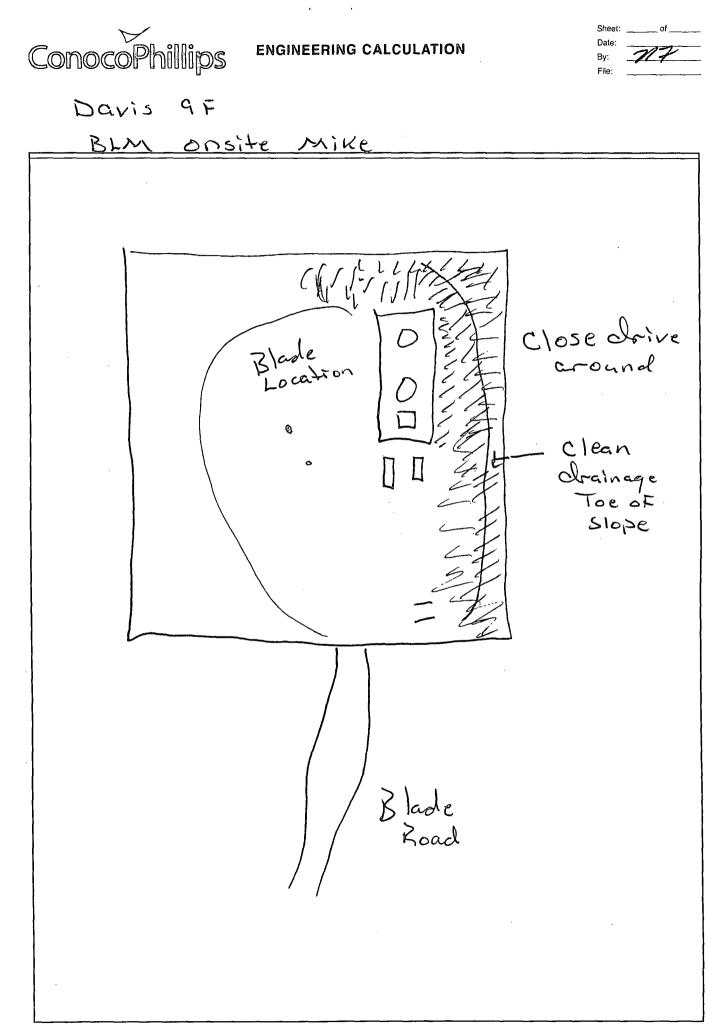

|
|     |                                                                                           |
|     | Pit Manifold removed(DATE)                                                                |
|     | Construction Inspector: Norman Farer Date: 9-23-2013                                      |
| :   | Inspector Signature: Norman Jaw                                                           |
|     | Office Use Only: SubtaskDSMFolderPictures                                                 |
|     | Revised 6/14/2012                                                                         |
| · . |                                                                                           |

.

. 1 1

· · ·