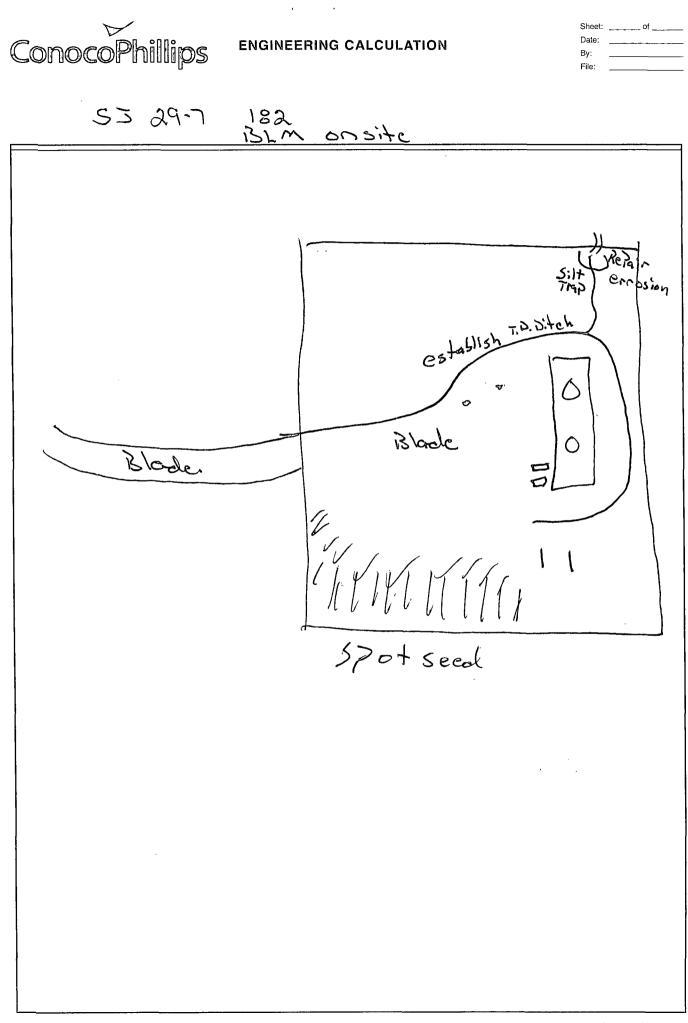

•

 $\cdot_{\bullet}$ 

.

ConocoPhillips

Legacy

| Reclamation Form:                                                                       |
|-----------------------------------------------------------------------------------------|
| Date: 7-31-13                                                                           |
| Well Name: 53 29-7 182                                                                  |
| Footages: 1095 FSL, 815 FEL Unit Letter:                                                |
| Section: <u>8</u> , T- <u>29</u> -N, R- <u>7</u> -W, County: <u>パス</u> State: <u>パハ</u> |
| Reclamation Contractor: Aztec                                                           |
| Reclamation Start Date: 7-16-13                                                         |
| Reclamation Complete Date: 7-16-13                                                      |
| Road Completion Date:                                                                   |
| Seeding Date: 7-17-13                                                                   |
| **PIT MARKER STATUS (When Required): Picture of Marker set needed                       |
| MARKER PLACED :(DATE)                                                                   |
| LATATUDE:                                                                               |
|                                                                                         |
| Pit Manifold removed(DATE)                                                              |
| Construction Inspector: Norman Faver Date: 7-31-13                                      |
| Inspector Signature: Torman Fax                                                         |
| Office Use Only: SubtaskDSMFolderPictures                                               |
| Revised 6/14/2012                                                                       |