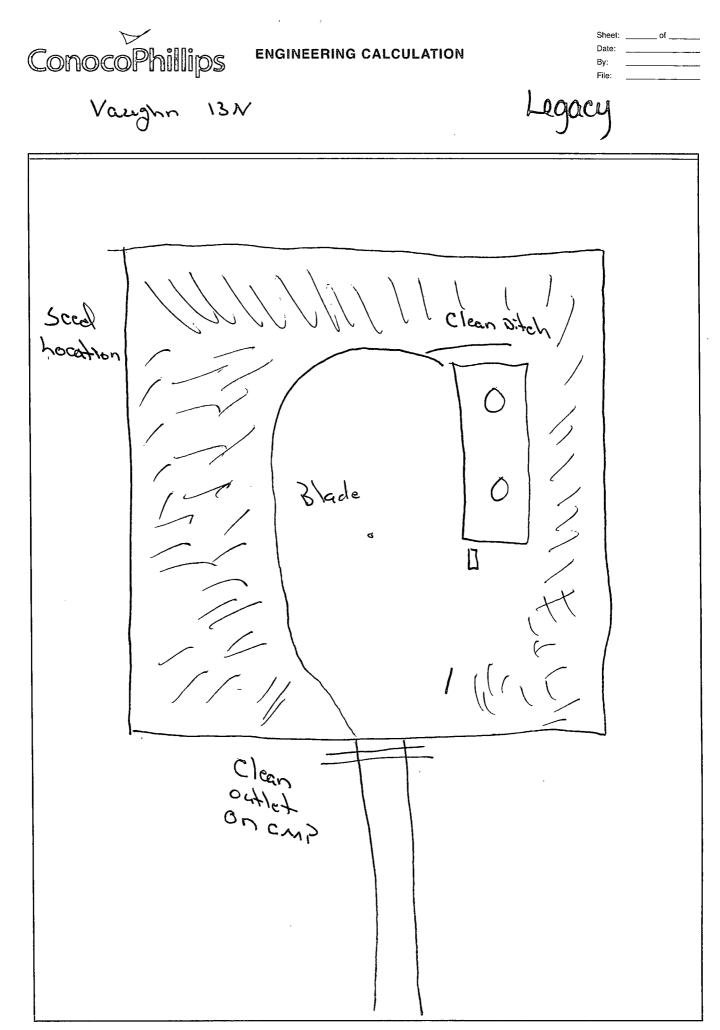

.

ډ

fe

.

ConocoPhillips

**Reclamation Form:** 

Date: 7-22-13 Well Name: Vaughn 13N Footages: 2560 FSL, 1900 FEL Unit Letter: J Section: 27, T-26-N, R-6 -W, County: RA State: NM Reclamation Contractor: <u>Aztec</u> Reclamation Start Date: <u>6-17-13</u> Reclamation Complete Date: 6-17-13 Road Completion Date: 6-17-13 6-25-13 Seeding Date: \*\*PIT MARKER STATUS (When Required): Picture of Marker set needed MARKER PLACED : (DATE) LATATUDE: LONGITUDE: Pit Manifold removed (DATE) Construction Inspector: Norman Fave-Date: 7-22-13 Inspector Signature: Vhorman Office Use Only: Subtask \_\_\_\_\_DSM \_ Folder Pictures