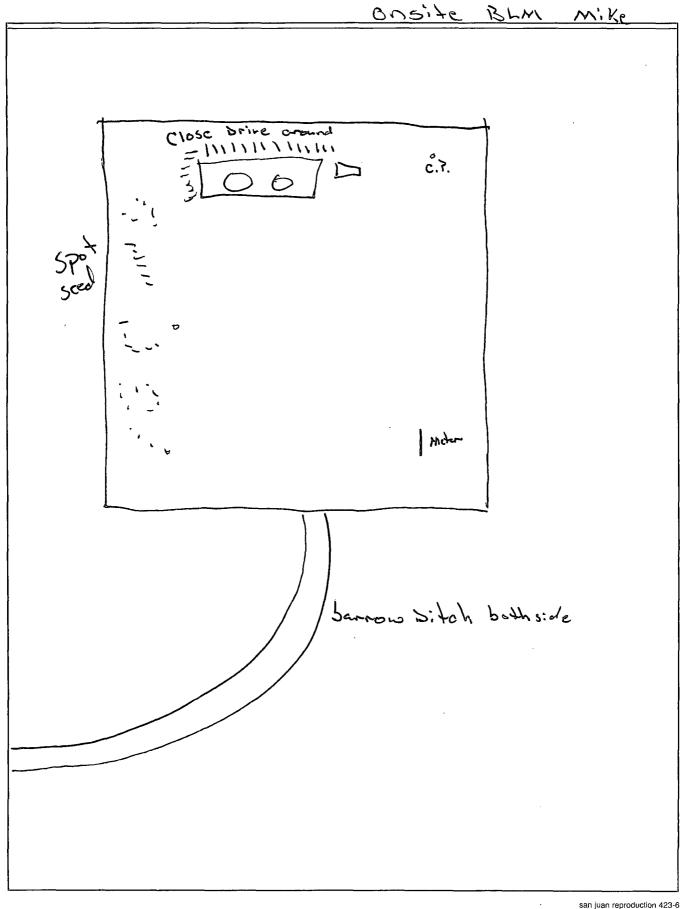

•

| NMOCD | ea |
|-------|----|
|-------|----|

ConocoPhillips

Legacy

| Reclamation Form:                    |                           |                 |                    |           |
|--------------------------------------|---------------------------|-----------------|--------------------|-----------|
| Date: 7-15-2013                      |                           |                 |                    |           |
| Well Name: Lively                    | 26M                       |                 |                    |           |
| Footages: 2510 FA                    | VL, 1150                  | FWL             | Unit Letter:       |           |
| Section: <u>18</u> , T- <u>29</u> -I | N, R- <u>&amp;</u> -W, Co | ounty: <u>S</u> | <u>S</u> State:    | NM        |
| Reclamation Contractor:              | MM                        |                 |                    |           |
| <b>Reclamation Start Date:</b>       | 7-9-13                    |                 |                    |           |
| Reclamation Complete Da              | nte: 7-9-13               |                 |                    |           |
| Road Completion Date:                | 7-9-13                    |                 |                    | . <u></u> |
| Seeding Date:                        | 7-11-13                   |                 |                    |           |
| **PIT MARKER STATUS (                | When Require              | ): Picture of   | Marker set nee     | eded      |
| MARKER PLACED :                      |                           | /               |                    | _(DATE)   |
| LATATUDE:                            | X                         | <b>\</b>        |                    |           |
| LONGITUDE:                           |                           | <u> </u>        |                    |           |
| Pit Manifold removed                 | ; <u> </u>                |                 |                    | (DATE)    |
| Construction Inspector:              |                           | Faver           | _ Date: <u>7</u> - | -15-2013  |
| Inspector Signature:                 | Hormant                   | Far             | $\mathcal{E}$      | <u></u>   |
| Office Use Only: Subtask             |                           | Folder          | Pictures           |           |
| Revised 6/14/2012                    |                           |                 |                    |           |