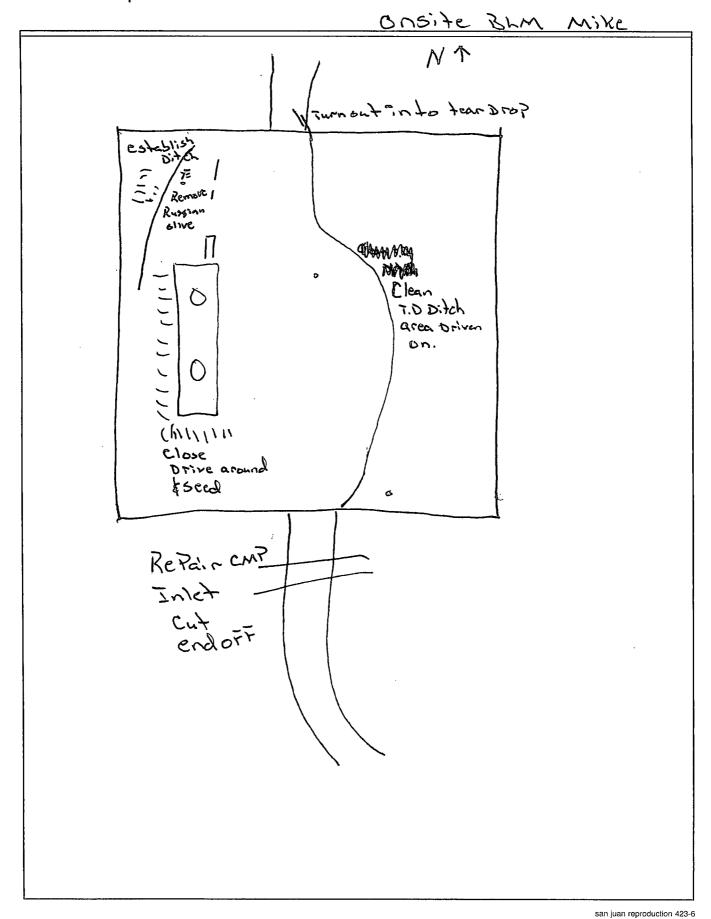

Ŷ

| Sheet: | of                                    |
|--------|---------------------------------------|
| Date:  |                                       |
| By:    | 714                                   |
| File:  | · · · · · · · · · · · · · · · · · · · |