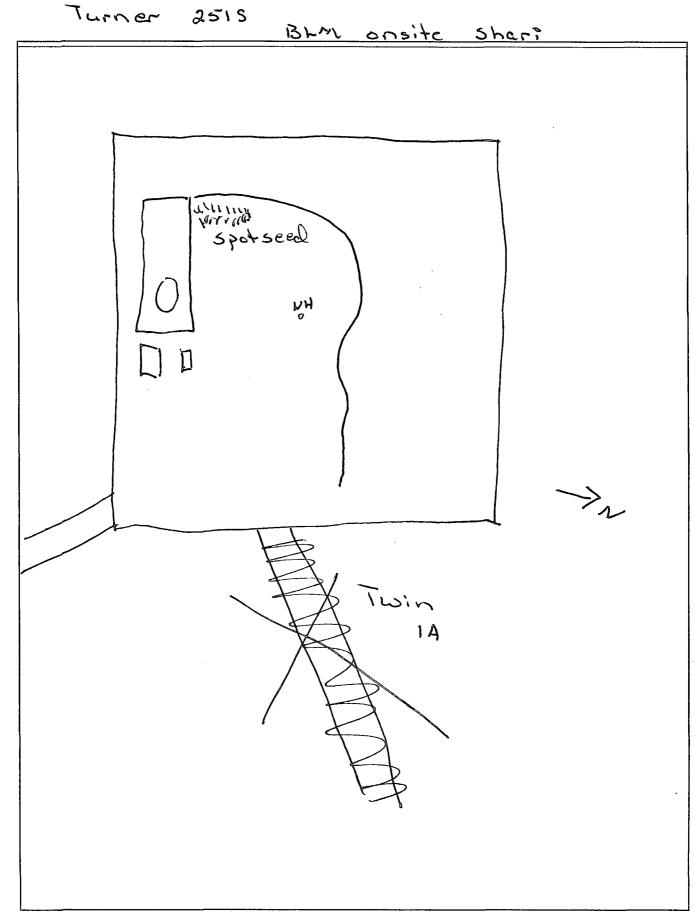

4

ConocoPhillips

Legacy Reclamation Form: Date: 8-23-2013 Well Name: Jurner 2515 Footages: 1577 FSL, 1289 FIEL Unit Letter: Section: <u>28</u>, T-<u>30</u>-N, R-<u>9</u>-W, County: <u>53</u> State: <u>NNI</u> Reclamation Contractor: Nelson' Reveg Reclamation Start Date: \_\_\_\_\_\_\_ Reclamation Complete Date: <u>N/H</u> Road Completion Date: <u>N/H</u> 8-21-2013 Seeding Date: \*\*PIT MARKER STATUS (When Required): Picture of Marker set needed MARKER PLACED : (DATE) LATATUDE: LONGITUDE: Pit Manifold removed (DATE) Construction Inspector: Norman Faver Date: 8-23-2013 10 ms an Hav Inspector Signature: Office Use Only: Subtask \_\_\_\_\_ DSM Folder Pictures Revised 6/14/2012