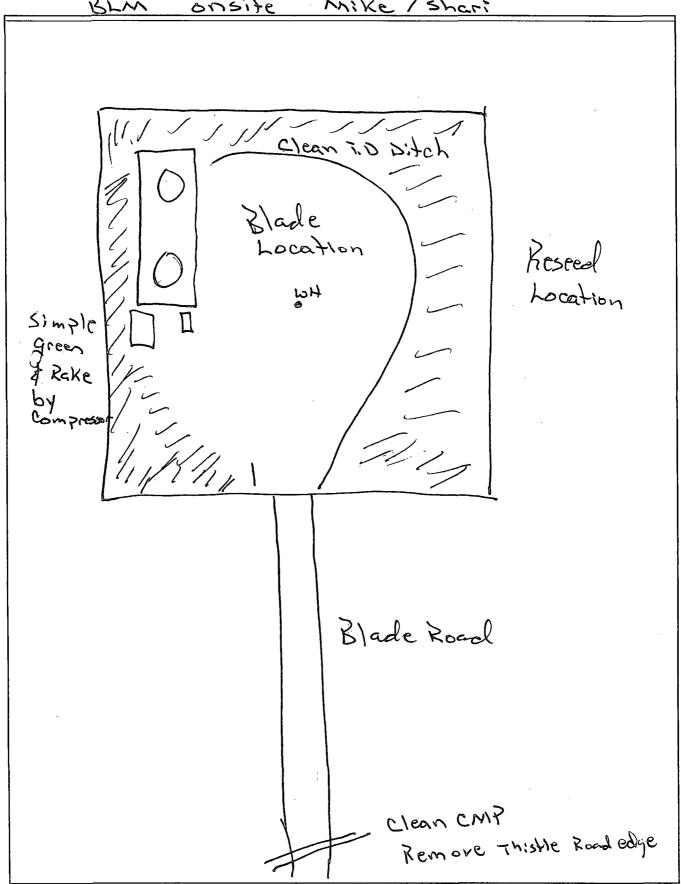

Plug Back

Burlington Resources Oil & Gas Company LP completed the Legacy reclamation of the location on 8/29/13, as requested by Mike Flaniken during the onsite inspection. Please schedule a field inspection to verify Burlington Resources has met the BLM requirements on this reclamation work.

false, fictitious or fraudulent statements or representations as to any matter within its jurisdiction.

Reclamation Form: Date: 9-11-2013 Well Name: Sunray G 2C Footages: 1660 FSL 1918 FEL Unit Letter: Section: 21\_, T-31\_N, R-9\_-W, County: S3\_ State: NM Reclamation Contractor: Ace Reclamation Start Date: 8-29-13 Reclamation Complete Date: 8-29-13 Road Completion Date: 8-29-13 8-30-13 Seeding Date: \*\*PIT MARKER STATUS (When Required): Picture of Marker set needed MARKER PLACED: LATATUDE: LONGITUDE: Pit Manifold removed (DATE) Construction Inspector: Norman Faver Date: 9-16-2013 Norman Town Inspector Signature: Office Use Only: Subtask \_\_\_\_\_DSM \_\_\_\_Folder \_\_\_\_\_Pictures Revised 6/14/2012