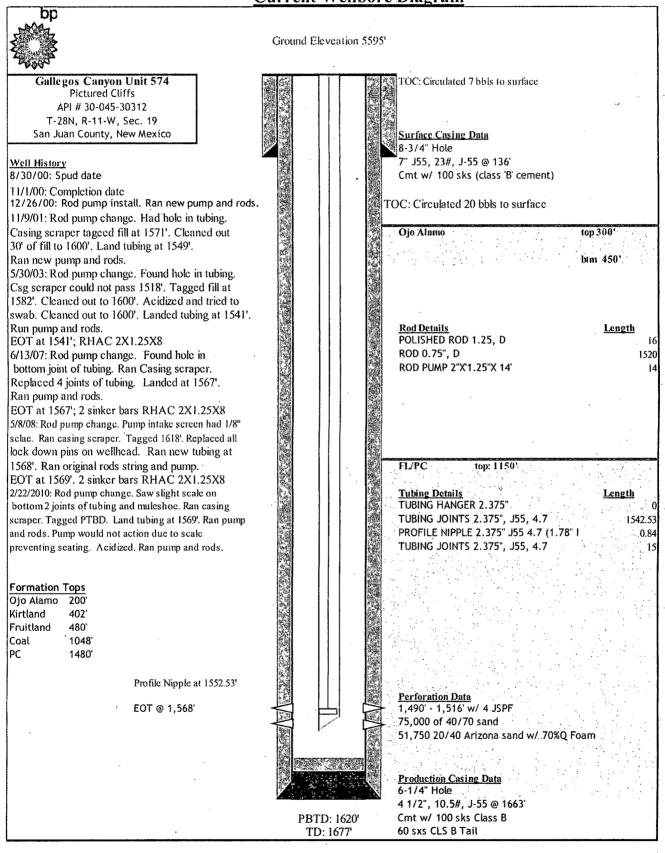

## <u>GCU 574 - PC</u> <u>3004530312</u>

Unit letter Unit C - Sec 19 – T28N – R11W San Juan, NM PC OGRID Number: 000778 P&A date – Nov 2013

## **Current Wellbore Diagram**

Created by Neevia Document Converter trial version http://www.neevia.com