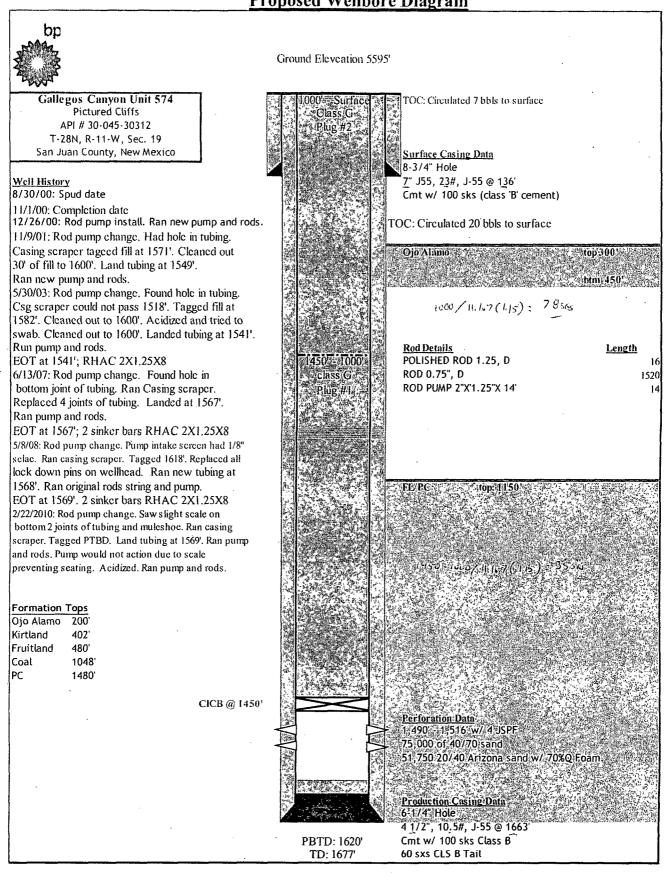

## <u>GCU 574 - PC</u> <u>3004530312</u>

Unit letter Unit C - Sec 19 – T28N – R11W San Juan, NM PC OGRID Number: 000778 P&A date – Nov 2013

## **Basic Job Procedure:**

- 1. TOH with rod and pump
- 2. TOH with completion.
- 3. RIH with scrapper for 4.5" casing to 1500'
- 4. RIH with CIBP and set at 1450'.
- 5. Balance cement plug to 1000' with total 36 sks (7.4 bbl) G neat cement
- 6. PU to 950' and reverse circulate.
- 7. Mix and pump balance cement plug from 1000' to surface with 78 sks (16.0 bbl) neat G cement
- 8. Cut off well head, top off well in intermediate casing and install well marker and identification plate per regulatory requirements.
- 9. RD MO Location

## **Proposed Wellbore Diagram**

Created by Neevia Document Converter trial version http://www.neevia.com