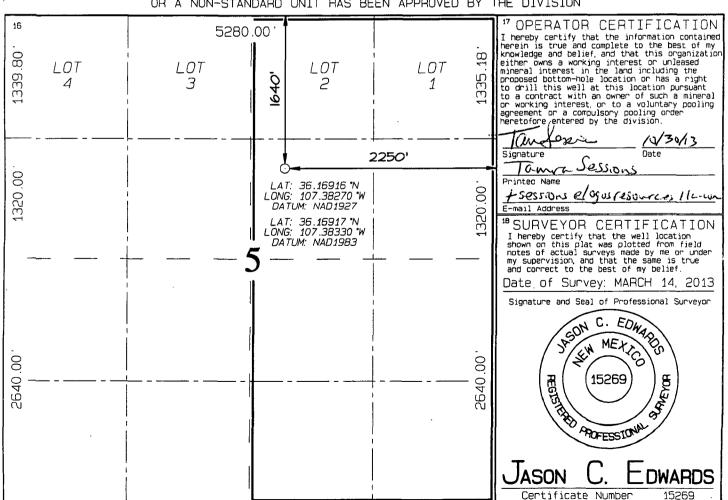

## OIL CONSERVATION DIVISION 1220 South St. Francis Drive Santa Fe, NM 87505

WELL LOCATION AND ACREAGE DEDICATION PLAT Famington Field Office Pool Name 'API Number Pool Code تان رادانداد کا الاستان و درسانه 8 WC 22N5W5; GALLUP (O) 30-043-21156 97968 Well Number <sup>1</sup>Property Code Property Name 8 LOGOS 311963 Elevation OGRID No. \*Operator Name 289408 LOGOS RESOURCES. LLC 6888 <sup>10</sup> Surface Location UL or lot no. County Sect 100 Township Range Lot Idn Feet from the North/South line Feet from the Fast/West line 5 2250 EAST 22N 5W NORTH SANDOVAL G 1640

11 Bottom Hole From Surface ocation Ιf Different Fast/West line County UL or lot no. Section Township Lot Idn Feet from the North/South line Feet from the RCVD NOV 6 '13 12 Dedicated Acres 13 Joint or Infill <sup>14</sup> Consolidation Code <sup>15</sup> Onder No. OIL CONS. DIV. 320.99 Acres - (F/2)DIST. 3

NO ALLOWABLE WILL BE ASSIGNED TO THIS COMPLETION UNTIL ALL INTERESTS HAVE BEEN CONSOLIDATED OR A NON-STANDARD UNIT HAS BEEN APPROVED BY THE DIVISION