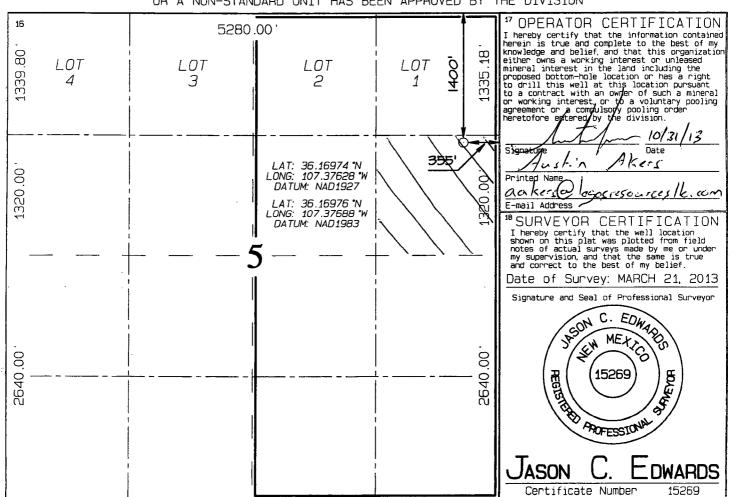

## OIL CONSERVATION DIVISION 1220 South St. Francis Drive Santa Fe, NM 87505

WELL LOCATION AND ACREAGE DEDICATION PLAT

|                            | WELL EUCATION AND | ACREAGE DEDICATION TEAT     |                          |
|----------------------------|-------------------|-----------------------------|--------------------------|
| 'API Number                | Pool Code         | Pool Name Fai               | mington Field Office     |
| 30-043-21157               | 97968             | WC 22N5W5; GALLUP (O) 3urea | iu of Land Managor 19    |
| <sup>4</sup> Property Code | *Pr               | roperty Name                | <sup>6</sup> Well Number |
| 311963                     | LOGOS             |                             | 9                        |
| 'OGRID No.                 | * Op              | perator Name                | *Elevation               |
| 289408                     | Logos OPERA       | TINGILLE                    | 6857 '                   |

<sup>10</sup> Surface Location UL or lot no. North/South line County Lot Idn Feet from the Feet from the East/West line H 5 NORTH 355 EAST SANDOVAL 22N 5W 1400 <sup>11</sup> Bottom Hole Different From Surface Location Ιf UL or lot no. Lot Idn Feet from the North/South line Feet from the East/West line County RCVD NOV 6'13 12 Dedicated Acres <sup>13</sup>Joint or Infill <sup>LS</sup> Order No. OIL CONS. DIV. <sup>4</sup> Consolidation Code 40,00 SE/4 NE/4 DIST. 3

NO ALLOWABLE WILL BE ASSIGNED TO THIS COMPLETION UNTIL ALL INTERESTS HAVE BEEN CONSOLIDATED OR A NON-STANDARD UNIT HAS BEEN APPROVED BY THE DIVISION