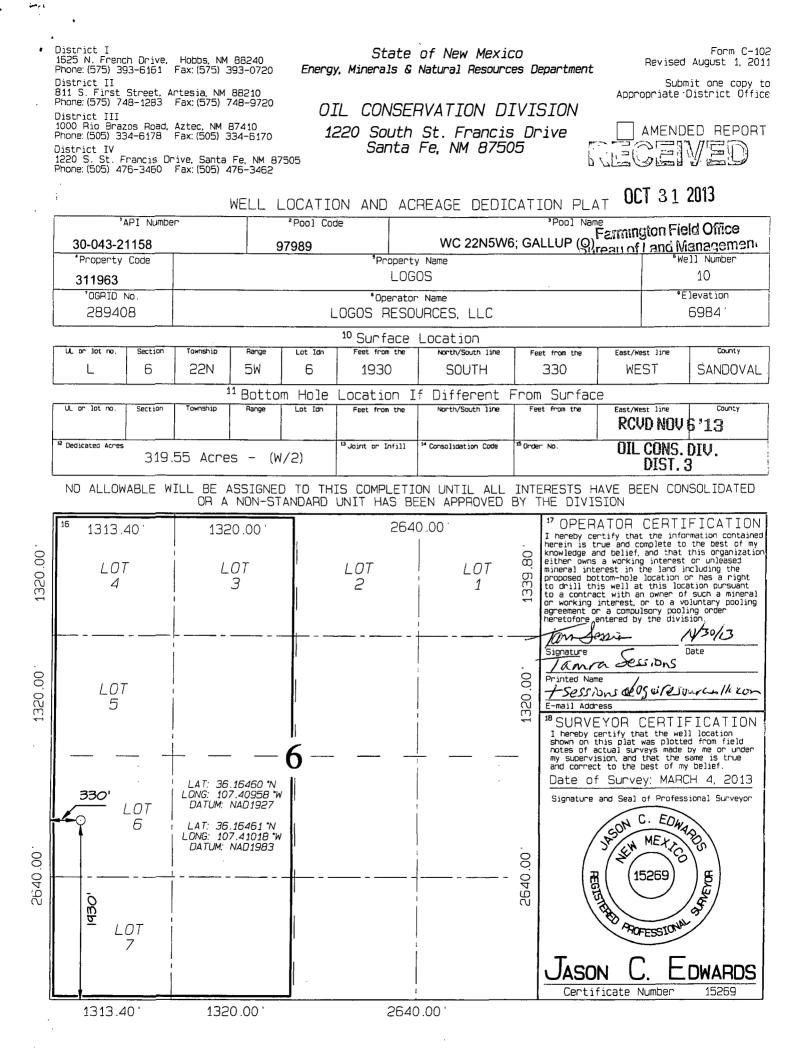

Well information:

| API WELL #         | Well Name | Well # | Operator Name        | Туре | Stat | County   | Surf_Øwner | UL | Sec | Twp N/S | Rng W/E |
|--------------------|-----------|--------|----------------------|------|------|----------|------------|----|-----|---------|---------|
| 30-043-21158-00-00 | LOGOS     | 010    | LOGOS OPERATING, LLC | 0    | N    | Sandoval | J          | L  | 6   | 22 N    | 5 W     |