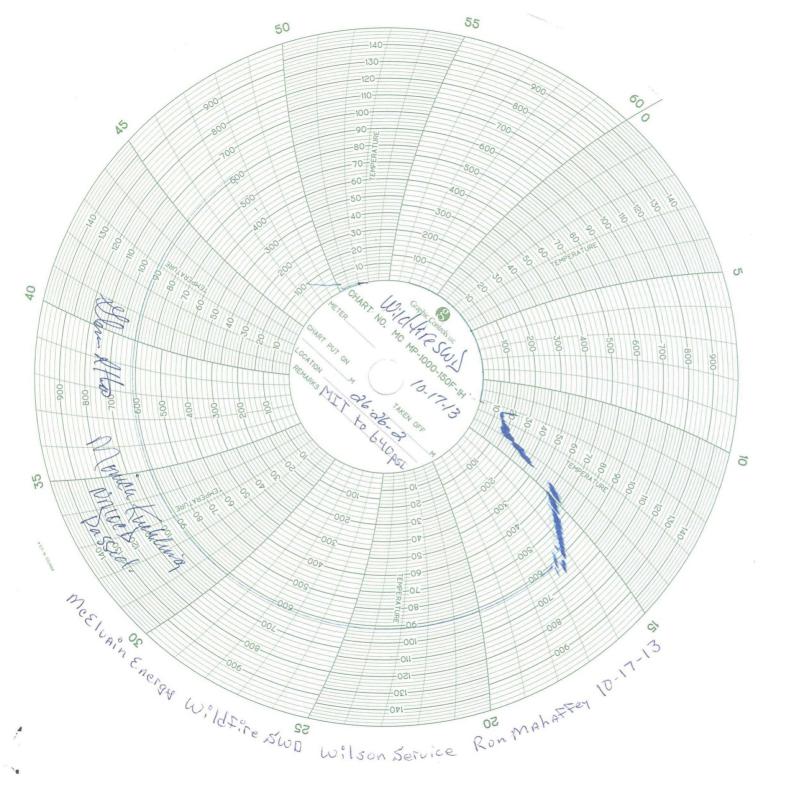

|                                                                                                                                                                                                                                                                                            | UNITED STATES<br>PARTMENT OF THE IN<br>REAU OF LAND MANAG                                                                                                            | <b>A A B</b>                                                                                                                                                        | Ol<br>Exp                                                                                                                         | DRM APPROVED<br>MB No. 1004-0137<br>ires: October 31, 2014                                                |  |  |
|--------------------------------------------------------------------------------------------------------------------------------------------------------------------------------------------------------------------------------------------------------------------------------------------|----------------------------------------------------------------------------------------------------------------------------------------------------------------------|---------------------------------------------------------------------------------------------------------------------------------------------------------------------|-----------------------------------------------------------------------------------------------------------------------------------|-----------------------------------------------------------------------------------------------------------|--|--|
| Do not use this                                                                                                                                                                                                                                                                            | NOTICES AND REPOR<br>form for proposals to o<br>Use Form 3160-3 (APL                                                                                                 | TS ON WELLS<br>drill or to re-enter ane!d O<br>D) for such proposals.cm                                                                                             | 6. If Indian, Allottee or                                                                                                         | Tribe Name                                                                                                |  |  |
| SUBM                                                                                                                                                                                                                                                                                       | IT IN TRIPLICATE – Other ins                                                                                                                                         | 7. If Unit of CA/Agreen                                                                                                                                             | nent, Name and/or No.                                                                                                             |                                                                                                           |  |  |
| 1. Type of Well Gas                                                                                                                                                                                                                                                                        | Well 🔽 Other Salt w                                                                                                                                                  | 8. Well Name and No.<br>Wildfire SWD #1                                                                                                                             | Wildfire SWD #1                                                                                                                   |                                                                                                           |  |  |
| 2. Name of Operator<br>McElvain Energy Inc.                                                                                                                                                                                                                                                |                                                                                                                                                                      | 9. API Well No.<br>30-039-2407 <b>2 3</b>                                                                                                                           | 9. API Well No.<br>30-039-2407 <b>2 3</b>                                                                                         |                                                                                                           |  |  |
| 3a. Address 3b. Phone No. (include area code)   1050 17th St. Suite 2500, Denver, CO 303-893-0933                                                                                                                                                                                          |                                                                                                                                                                      |                                                                                                                                                                     | 10. Field and Pool or Ex                                                                                                          | 10. Field and Pool or Exploratory Area<br>SWD, Morrison, Entrada                                          |  |  |
| 4. Location of Well (Footage, Sec., T., R., M., or Survey Description)<br>900' FSL & 1650' FWL Sec. 26 T26N R2W                                                                                                                                                                            |                                                                                                                                                                      |                                                                                                                                                                     | 11. County or Parish, St<br>Rio Arriba, NM                                                                                        | 11. County or Parish, State<br>Rio Arriba, NM                                                             |  |  |
| 12. CHECK THE APPROPRIATE BOX(ES) TO INDICATE NATURE OF NOTICE, REPORT OR OTHER DATA                                                                                                                                                                                                       |                                                                                                                                                                      |                                                                                                                                                                     |                                                                                                                                   |                                                                                                           |  |  |
| TYPE OF SUBMISSION                                                                                                                                                                                                                                                                         |                                                                                                                                                                      | TYPE OF A                                                                                                                                                           | ACTION                                                                                                                            | CTION                                                                                                     |  |  |
| Notice of Intent                                                                                                                                                                                                                                                                           | Acidize                                                                                                                                                              | Fracture Treat                                                                                                                                                      | Production (Start/Resume)<br>Reclamation                                                                                          | Water Shut-Off                                                                                            |  |  |
| Subsequent Report                                                                                                                                                                                                                                                                          | Casing Repair                                                                                                                                                        | = =                                                                                                                                                                 | Recomplete<br>Temporarily Abandon                                                                                                 | Other                                                                                                     |  |  |
| Final Abandonment Notice                                                                                                                                                                                                                                                                   | Convert to Injection                                                                                                                                                 |                                                                                                                                                                     | Water Disposal                                                                                                                    |                                                                                                           |  |  |
| Attach the Bond under which the following completion of the invol                                                                                                                                                                                                                          | nally or recomplete horizontally,<br>work will be performed or provi-<br>lyed operations. If the operation<br>l Abandonment Notices must be<br>or final inspection.) | give subsurface locations and measur-<br>de the Bond No. on file with BLM/BI<br>results in a multiple completion or rec<br>filed only after all requirements, inclu | ed and true vertical depths of<br>A. Required subsequent repo-<br>completion in a new interval,<br>ding reclamation, have been of | all pertinent markers and zones.<br>orts must be filed within 30 days<br>a Form 3160-4 must be filed once |  |  |
|                                                                                                                                                                                                                                                                                            | OIL CONS. DIV DIST. 3                                                                                                                                                |                                                                                                                                                                     |                                                                                                                                   |                                                                                                           |  |  |
|                                                                                                                                                                                                                                                                                            |                                                                                                                                                                      |                                                                                                                                                                     | NO                                                                                                                                | V <b>0</b> 5 2013                                                                                         |  |  |
|                                                                                                                                                                                                                                                                                            |                                                                                                                                                                      |                                                                                                                                                                     |                                                                                                                                   |                                                                                                           |  |  |
| 14. I hereby certify that the foregoing is William A. Merrick                                                                                                                                                                                                                              | true and correct. Name (Printed/I                                                                                                                                    | Title District Engine                                                                                                                                               | er                                                                                                                                |                                                                                                           |  |  |
| Signature Wellen                                                                                                                                                                                                                                                                           | w.D.C.                                                                                                                                                               | Date 10/25/2013                                                                                                                                                     |                                                                                                                                   |                                                                                                           |  |  |
| THIS SPACE FOR FEDERAL OR STATE OFFICE USE                                                                                                                                                                                                                                                 |                                                                                                                                                                      |                                                                                                                                                                     |                                                                                                                                   |                                                                                                           |  |  |
| Approved by                                                                                                                                                                                                                                                                                |                                                                                                                                                                      |                                                                                                                                                                     |                                                                                                                                   | UCT 3 Û 2013                                                                                              |  |  |
| Conditions of approval, if any, are attach<br>that the applicant holds legal or equitable<br>entitle the applicant to conduct operation                                                                                                                                                    | e title to those rights in the subject l                                                                                                                             |                                                                                                                                                                     | Date AND THE POTTOR                                                                                                               |                                                                                                           |  |  |
| Title 18 U.S.C. Section 1001 and Title 43 U.S.C. Section 1212, make it a crime for any person knowingly and willfully to make to any department or agency of the United States any false, fictitious or fraudulent statements or representations as to any matter within its jurisdiction. |                                                                                                                                                                      |                                                                                                                                                                     |                                                                                                                                   |                                                                                                           |  |  |