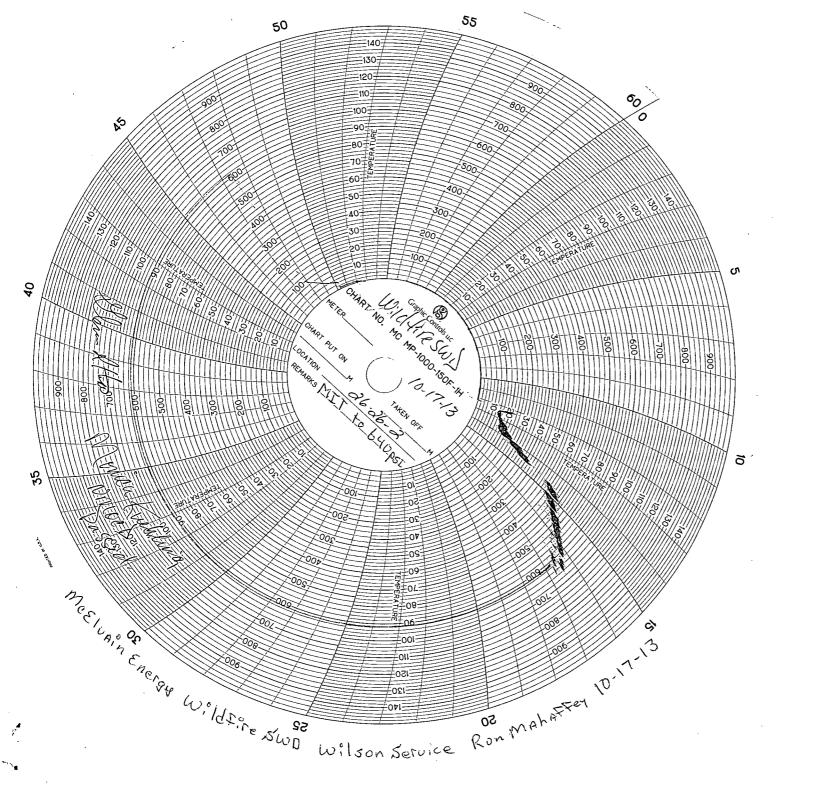

|                                                                                                                                                                                                                                                                                            | UNITED STATES<br>PARTMENT OF THE IN<br>REAU OF LAND MANAG                                                                                                            | <b>A A B</b>                                                                                                                                                        | Ol<br>Exp                                                                                                                         | DRM APPROVED<br>MB No. 1004-0137<br>ires: October 31, 2014                                                |  |  |
|--------------------------------------------------------------------------------------------------------------------------------------------------------------------------------------------------------------------------------------------------------------------------------------------|----------------------------------------------------------------------------------------------------------------------------------------------------------------------|---------------------------------------------------------------------------------------------------------------------------------------------------------------------|-----------------------------------------------------------------------------------------------------------------------------------|-----------------------------------------------------------------------------------------------------------|--|--|
| Do not use this                                                                                                                                                                                                                                                                            | NOTICES AND REPOR<br>form for proposals to o<br>Use Form 3160-3 (APL                                                                                                 | TS ON WELLS<br>drill or to re-enter ane!d O<br>D) for such proposals.cm                                                                                             | 6. If Indian, Allottee or                                                                                                         | Tribe Name                                                                                                |  |  |
| SUBM                                                                                                                                                                                                                                                                                       | IT IN TRIPLICATE – Other ins                                                                                                                                         | 7. If Unit of CA/Agreen                                                                                                                                             | nent, Name and/or No.                                                                                                             |                                                                                                           |  |  |
| 1. Type of Well Gas                                                                                                                                                                                                                                                                        | Well 🔽 Other Salt w                                                                                                                                                  | 8. Well Name and No.<br>Wildfire SWD #1                                                                                                                             | Wildfire SWD #1                                                                                                                   |                                                                                                           |  |  |
| 2. Name of Operator<br>McElvain Energy Inc.                                                                                                                                                                                                                                                |                                                                                                                                                                      | 9. API Well No.<br>30-039-2407 <b>2 3</b>                                                                                                                           | 9. API Well No.<br>30-039-2407 <b>2 3</b>                                                                                         |                                                                                                           |  |  |
| 3a. Address 3b. Phone No. (include area code)   1050 17th St. Suite 2500, Denver, CO 303-893-0933                                                                                                                                                                                          |                                                                                                                                                                      |                                                                                                                                                                     | 10. Field and Pool or Ex                                                                                                          | 10. Field and Pool or Exploratory Area<br>SWD, Morrison, Entrada                                          |  |  |
| 4. Location of Well (Footage, Sec., T., R., M., or Survey Description)<br>900' FSL & 1650' FWL Sec. 26 T26N R2W                                                                                                                                                                            |                                                                                                                                                                      |                                                                                                                                                                     | 11. County or Parish, St<br>Rio Arriba, NM                                                                                        | 11. County or Parish, State<br>Rio Arriba, NM                                                             |  |  |
| 12. CHECK THE APPROPRIATE BOX(ES) TO INDICATE NATURE OF NOTICE, REPORT OR OTHER DATA                                                                                                                                                                                                       |                                                                                                                                                                      |                                                                                                                                                                     |                                                                                                                                   |                                                                                                           |  |  |
| TYPE OF SUBMISSION                                                                                                                                                                                                                                                                         |                                                                                                                                                                      | TYPE OF A                                                                                                                                                           | ACTION                                                                                                                            | CTION                                                                                                     |  |  |
| Notice of Intent                                                                                                                                                                                                                                                                           | Acidize                                                                                                                                                              | Fracture Treat                                                                                                                                                      | Production (Start/Resume)<br>Reclamation                                                                                          | Water Shut-Off                                                                                            |  |  |
| Subsequent Report                                                                                                                                                                                                                                                                          | Casing Repair                                                                                                                                                        | = =                                                                                                                                                                 | Recomplete<br>Temporarily Abandon                                                                                                 | Other                                                                                                     |  |  |
| Final Abandonment Notice                                                                                                                                                                                                                                                                   | Convert to Injection                                                                                                                                                 |                                                                                                                                                                     | Water Disposal                                                                                                                    |                                                                                                           |  |  |
| Attach the Bond under which the following completion of the invol                                                                                                                                                                                                                          | nally or recomplete horizontally,<br>work will be performed or provi-<br>lyed operations. If the operation<br>l Abandonment Notices must be<br>or final inspection.) | give subsurface locations and measur-<br>de the Bond No. on file with BLM/BI<br>results in a multiple completion or rec<br>filed only after all requirements, inclu | ed and true vertical depths of<br>A. Required subsequent repo-<br>completion in a new interval,<br>ding reclamation, have been of | all pertinent markers and zones.<br>orts must be filed within 30 days<br>a Form 3160-4 must be filed once |  |  |
|                                                                                                                                                                                                                                                                                            | OIL CONS. DIV DIST. 3                                                                                                                                                |                                                                                                                                                                     |                                                                                                                                   |                                                                                                           |  |  |
|                                                                                                                                                                                                                                                                                            |                                                                                                                                                                      |                                                                                                                                                                     | NO                                                                                                                                | V <b>0</b> 5 2013                                                                                         |  |  |
|                                                                                                                                                                                                                                                                                            |                                                                                                                                                                      |                                                                                                                                                                     |                                                                                                                                   |                                                                                                           |  |  |
| 14. I hereby certify that the foregoing is William A. Merrick                                                                                                                                                                                                                              | true and correct. Name (Printed/I                                                                                                                                    | Title District Engine                                                                                                                                               | er                                                                                                                                |                                                                                                           |  |  |
| Signature Wellen                                                                                                                                                                                                                                                                           | w.D.C.                                                                                                                                                               | Date 10/25/2013                                                                                                                                                     |                                                                                                                                   |                                                                                                           |  |  |
| THIS SPACE FOR FEDERAL OR STATE OFFICE USE                                                                                                                                                                                                                                                 |                                                                                                                                                                      |                                                                                                                                                                     |                                                                                                                                   |                                                                                                           |  |  |
| Approved by                                                                                                                                                                                                                                                                                |                                                                                                                                                                      |                                                                                                                                                                     |                                                                                                                                   | UCT 3 Û 2013                                                                                              |  |  |
| Conditions of approval, if any, are attach<br>that the applicant holds legal or equitable<br>entitle the applicant to conduct operation                                                                                                                                                    | e title to those rights in the subject l                                                                                                                             |                                                                                                                                                                     | Date AND THE POTTOR                                                                                                               |                                                                                                           |  |  |
| Title 18 U.S.C. Section 1001 and Title 43 U.S.C. Section 1212, make it a crime for any person knowingly and willfully to make to any department or agency of the United States any false, fictitious or fraudulent statements or representations as to any matter within its jurisdiction. |                                                                                                                                                                      |                                                                                                                                                                     |                                                                                                                                   |                                                                                                           |  |  |