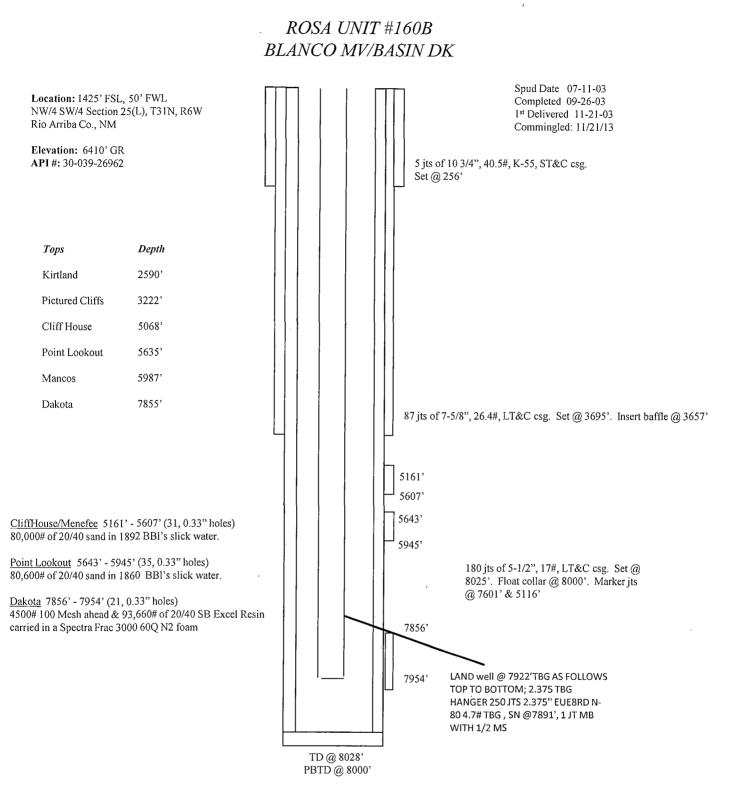

| γ.                                                                                                                                                                                  |                                                                                                                                                                                                                                          | R                                                                       |                                              | Ham II & A                                     | Simoly Joine                                                 | ·                                                                                                          |  |  |
|-------------------------------------------------------------------------------------------------------------------------------------------------------------------------------------|------------------------------------------------------------------------------------------------------------------------------------------------------------------------------------------------------------------------------------------|-------------------------------------------------------------------------|----------------------------------------------|------------------------------------------------|--------------------------------------------------------------|------------------------------------------------------------------------------------------------------------|--|--|
|                                                                                                                                                                                     |                                                                                                                                                                                                                                          | đ                                                                       | REC                                          | EIV                                            | EIJ                                                          |                                                                                                            |  |  |
| Form 3160-5<br>(February 2005)                                                                                                                                                      | UNITED STAT<br>DEPARTMENT OF TH<br>BUREAU OF LAND MA                                                                                                                                                                                     | E INTERIOR<br>NAGEMENT                                                  |                                              | 26 <b>20</b>                                   |                                                              | FORM APPROVED<br>OMB No. 1004-0137<br>Expires: March 31, 2007                                              |  |  |
| 0.111                                                                                                                                                                               |                                                                                                                                                                                                                                          |                                                                         |                                              |                                                | (5hLease Seri                                                |                                                                                                            |  |  |
|                                                                                                                                                                                     | DRY NOTICES AND REP                                                                                                                                                                                                                      |                                                                         |                                              |                                                | <b>u</b>                                                     |                                                                                                            |  |  |
| Do not use this form for proposals to drill or to re-enter an abandoned well. Use Form 3160-3 (APD) for such proposals.                                                             |                                                                                                                                                                                                                                          |                                                                         |                                              |                                                |                                                              | 6. If Indian, Allottee or Tribe Name                                                                       |  |  |
| SUBMIT IN TRIPLICATE – Other instructions on page 2.                                                                                                                                |                                                                                                                                                                                                                                          |                                                                         |                                              |                                                |                                                              | 7. If Unit of CA/Agreement, Name and/or No.                                                                |  |  |
| 1. Type of Well                                                                                                                                                                     |                                                                                                                                                                                                                                          |                                                                         | · · · · · · · · · · · · · · · · · · ·        |                                                |                                                              |                                                                                                            |  |  |
| Oil Well Gas Well Other                                                                                                                                                             |                                                                                                                                                                                                                                          |                                                                         |                                              |                                                | 8. Well Name and No.<br>ROSA UNIT #160B                      |                                                                                                            |  |  |
| 2. Name of Operator                                                                                                                                                                 |                                                                                                                                                                                                                                          |                                                                         |                                              |                                                | 9. API Well No.                                              |                                                                                                            |  |  |
| WPX Energy Production, LLC                                                                                                                                                          |                                                                                                                                                                                                                                          |                                                                         |                                              |                                                |                                                              | 30-039-26962                                                                                               |  |  |
| 3a. Address         3b. Phone No. (include area code)           PO Box 640         Aztec, NM 87410         505-333-1808                                                             |                                                                                                                                                                                                                                          |                                                                         |                                              |                                                | 10. Field and Pool or Exploratory Area<br>BLANCO MV BASIN DK |                                                                                                            |  |  |
| 4. Location of Well (Fo                                                                                                                                                             |                                                                                                                                                                                                                                          |                                                                         |                                              | 11. Country or Parish, State                   |                                                              |                                                                                                            |  |  |
| 1425' FSL & 50' FWL                                                                                                                                                                 | 1 ,                                                                                                                                                                                                                                      |                                                                         |                                              | Rio Arriba County, NM                          |                                                              |                                                                                                            |  |  |
| 12.                                                                                                                                                                                 | CHECK THE APPROPRIATE BOX                                                                                                                                                                                                                | X(ES) TO INDICAT                                                        | E NATURE (                                   | OF NOTICI                                      | E, REPORT O                                                  | R OTHER DATA                                                                                               |  |  |
| TYPE OF SUBMISSI                                                                                                                                                                    | ON                                                                                                                                                                                                                                       | . =                                                                     | TYPE O                                       | F ACTION                                       | · · · · · · · · · · · · · · · · · · ·                        |                                                                                                            |  |  |
|                                                                                                                                                                                     | Acidize                                                                                                                                                                                                                                  | Deepen ·                                                                | · Pro                                        | duction (Sta                                   | rt/Resume)                                                   | Water Shut-Off                                                                                             |  |  |
| Notice of Intent                                                                                                                                                                    | Alter Casing                                                                                                                                                                                                                             | Fracture Treat                                                          |                                              | clamation                                      | ,                                                            | Well Integrity                                                                                             |  |  |
|                                                                                                                                                                                     | Casing Repair                                                                                                                                                                                                                            | New Construction                                                        |                                              | complete                                       |                                                              | Other Commingle                                                                                            |  |  |
| Subsequent Report                                                                                                                                                                   | Change Plans                                                                                                                                                                                                                             | Plug and Abandon                                                        | Ter                                          | mporarily At                                   | bandon                                                       |                                                                                                            |  |  |
| Final Abandonment                                                                                                                                                                   |                                                                                                                                                                                                                                          |                                                                         |                                              |                                                |                                                              |                                                                                                            |  |  |
| all pertinent marker<br>subsequent reports<br>recompletion in a n<br>requirements, inclu                                                                                            | the proposal is to deepen directionall<br>rs and zones. Attach the Bond under<br>must be filed within 30 days followin<br>ew interval, a Form 3160-4 must be to<br>ding reclamation, have been complet<br>.2 for commingling operations. | which the work will l<br>ng completion of the<br>filed once testing has | be performed<br>involved oper<br>been comple | or provide t<br>rations. If th<br>ted. Final A | the Bond No. c<br>e operation res<br>bandonment N            | n file with BLM/BIA. Required<br>sults in a multiple completion or<br>lotices must be filed only after all |  |  |
|                                                                                                                                                                                     |                                                                                                                                                                                                                                          |                                                                         |                                              |                                                |                                                              | RCVD DEC 2'1                                                                                               |  |  |
| <ul> <li><u>11-6-13</u> POOH MV string. Attempted to pull DK string and pkr. Packer would not release.</li> <li><b>11-7-13 thru 11-16-13-</b> FISH, packer snd DK string</li> </ul> |                                                                                                                                                                                                                                          |                                                                         |                                              |                                                |                                                              | OIL CONS. DIV                                                                                              |  |  |
| <u>11-7-13 thru 11-16-13-</u>                                                                                                                                                       | -ISH, packer sho DK string                                                                                                                                                                                                               |                                                                         |                                              |                                                |                                                              | DIST. 3                                                                                                    |  |  |
| <u>11-18-13</u> – Clean out we                                                                                                                                                      | II to PBTD @ 8002'                                                                                                                                                                                                                       |                                                                         |                                              |                                                |                                                              |                                                                                                            |  |  |
| <u>11-20-2013</u> - LAND well<br>1/2 MS                                                                                                                                             | @ 7922'TBG AS FOLLOWS TOP TO B                                                                                                                                                                                                           | OTTOM; 2.375 TBG I                                                      | HANGER 250 .                                 | JTS 2.375" E                                   | UE8RD N-80 4                                                 | .7# TBG , SN @7891', 1 JT MB WITH                                                                          |  |  |
| <u>11-21-13</u> – Return to pro<br>RDMO HWS #12.                                                                                                                                    | oduction as a DK/MV commingled w                                                                                                                                                                                                         | ell (DHC 3850 AZ). Pr                                                   | roduction allo                               | ocations are                                   | as follow: MV                                                | – 65% DK – 35%                                                                                             |  |  |
|                                                                                                                                                                                     | e foregoing is true and correct.                                                                                                                                                                                                         |                                                                         |                                              |                                                |                                                              |                                                                                                            |  |  |
| Name (Printed/Typed)<br>Larry Higgins                                                                                                                                               | А                                                                                                                                                                                                                                        | Title                                                                   | e Permit S                                   | Supry                                          |                                                              |                                                                                                            |  |  |
| /                                                                                                                                                                                   |                                                                                                                                                                                                                                          |                                                                         |                                              |                                                |                                                              | • • • • • • • • • • • • • • • • • • •                                                                      |  |  |
| Signature                                                                                                                                                                           | THIS COACE                                                                                                                                                                                                                               | Dati                                                                    |                                              |                                                |                                                              | AGGEPTED/FOR RE                                                                                            |  |  |
| Approved by                                                                                                                                                                         |                                                                                                                                                                                                                                          |                                                                         |                                              |                                                |                                                              | NOV 2 5 2013                                                                                               |  |  |
|                                                                                                                                                                                     |                                                                                                                                                                                                                                          |                                                                         | Title                                        |                                                |                                                              | Dates CARMOTON FISI D O                                                                                    |  |  |
| or certify that the applican                                                                                                                                                        | any, are attached. Approval of this noti<br>t holds legal or equitable title to those r                                                                                                                                                  | ights in the subject                                                    | Office                                       |                                                |                                                              | 54 <u>5</u>                                                                                                |  |  |
|                                                                                                                                                                                     | the applicant to conduct operations the                                                                                                                                                                                                  |                                                                         |                                              |                                                |                                                              |                                                                                                            |  |  |