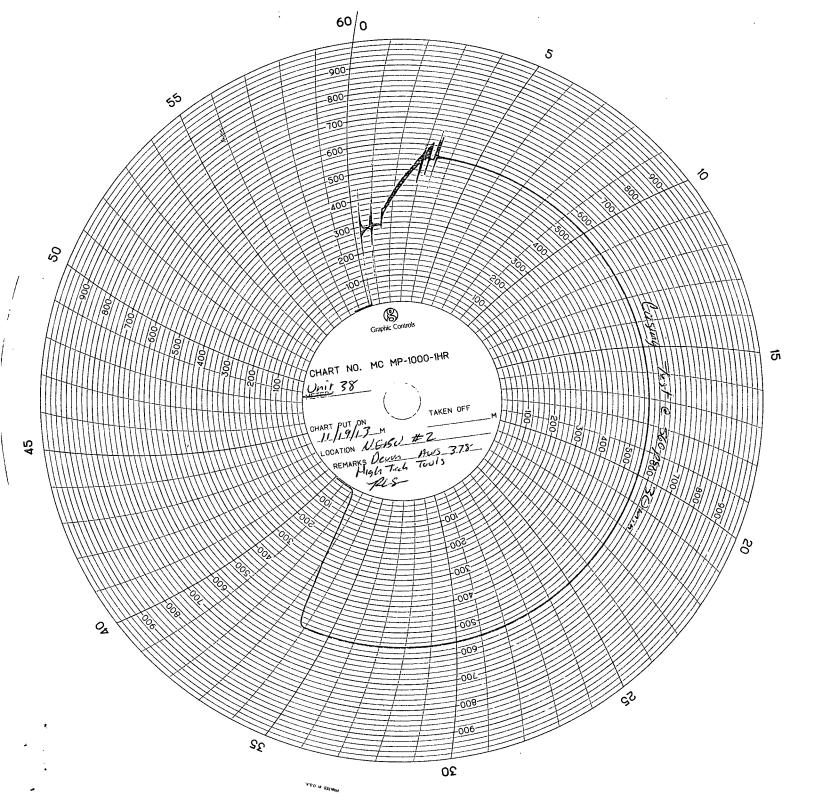

HTR Unit #: 38

| Company                     |     | Compan       | y Man         | Tool Pusher  | Rig No.       |
|-----------------------------|-----|--------------|---------------|--------------|---------------|
| Company Contractor          |     | Obil Koku Lu |               | TOOLE USITED | 378           |
| Well Name/Number            |     |              |               | P/O/ AFE No. |               |
| NEBU #2                     |     |              |               |              | Stin Vinen NM |
| Test Information:           |     | Low Pressure | High Pressure | Commen       | ts            |
| Pipe Rams:                  |     |              |               | Cusing Tox   | @ 560 ps;     |
| Pipe Rams:                  |     |              |               | 30 100       |               |
| Blind Rams:                 |     | ·            |               | Tost OK!     |               |
| Blind Rams:                 |     |              |               |              |               |
| Annular:                    |     |              |               |              |               |
| Choke Manifold:             |     |              |               |              |               |
| Choke Line:                 |     |              |               |              |               |
| Kill Line:                  |     |              |               |              |               |
| Kelly Valve:                |     |              |               |              |               |
| TIW Valve:                  |     |              |               |              |               |
| Services / Labor            | QTY | Price        | Total         |              |               |
| First 4 Hour Set Up Charge: | /   | \$ 60000     | \$ COU 50     |              |               |
| Additional Time On Loc:     |     |              |               |              |               |
|                             |     |              |               |              |               |
| Miles Round Trip:           | 130 | 722          | 82975         |              |               |
| Test Plug:                  |     |              |               |              |               |
| Test Sub:                   |     |              |               |              |               |
| Test Cap:                   |     |              |               |              |               |
| Change Overs:               |     |              |               |              |               |
| Change Overs:               |     |              |               |              |               |
| Change Overs:               |     |              |               |              |               |
|                             |     |              |               |              |               |
| Winterizer                  | 6   | 11/25        | \$ 7050       |              |               |
| Accumulator Function Test   |     |              |               |              |               |
|                             |     |              |               |              |               |
| Other:                      |     |              | ,             |              |               |
| Tax Rate:                   |     | Subtotal     | \$ 9/30c      |              |               |
|                             |     | Sales Tax    |               |              |               |
|                             |     | Grand Total  |               | ]            |               |