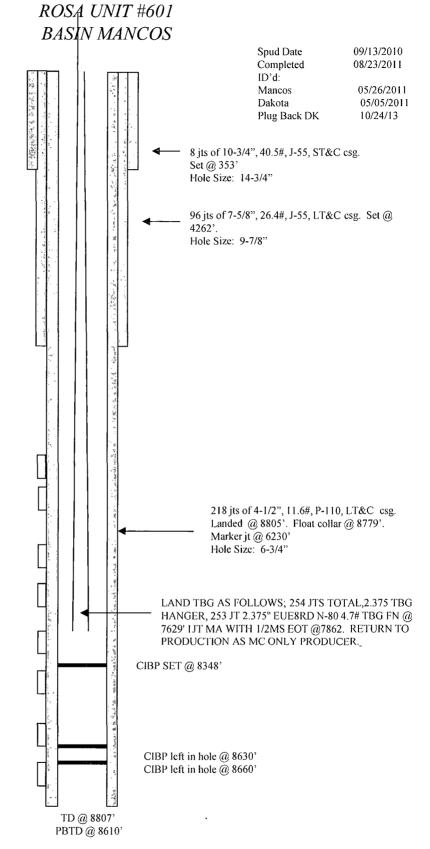

<u>MC 5th</u>: 6925'-7025' (33, .34" holes) Frac w/7500# 100 mesh PSA followed w/99,900# 30/70 PSA

<u>MC 4th</u>: 7470<sup>3</sup>-7630<sup>3</sup> (39, .34<sup>3</sup> holes) Frac w/ 7500# 100 mesh Ottawa followed w/139,400# 40/70 Ottawa

<u>MC 3rd</u>: 7705'-7855' (42, .34" holes) Frac w/ 7660# 100 mesh followed w/130,050# 30/70 PSA

<u>MC 2nd</u>: 7985'-8095' (36, .34" holes) Frac w/7640# 100 mesh folowed w/61,545# 30/50 Ottawa

<u>MC 1st</u>: 8280'-8320' (27, .34" holes) Frac w/5200# 100 mesh followed w/80,200# 30/50 uniman sand

<u>Dakota 3rd</u>: 8395'-8430' (24, .34" holes) No stimulation – pressured out @6950#

<u>Dakota 2nd</u>: 8468'-8540' (48, .34" holes) Frac w/4961# 100 mesh sand followed w/101,529# 40/70 Ottawa sand

Dakota 1st stage: 8683'-8722' (27, .34" holes) No stimulation

| HOLE SIZE | CASING          | CEMENT   | VOLUME      | СМТ ТОР     |
|-----------|-----------------|----------|-------------|-------------|
| 14-3/4"   | 10-3/4"         | 290 s x  | 522 cu.ft.  | Surface     |
| 9-7/8"    | 7-5/8"          | 750 s x  | 1866 cu.ft. | Surface     |
| 6-3/4"    | 4- <i>1</i> /2" | 6 15 s x | 861cu.ft.   | 4450' (CBL) |