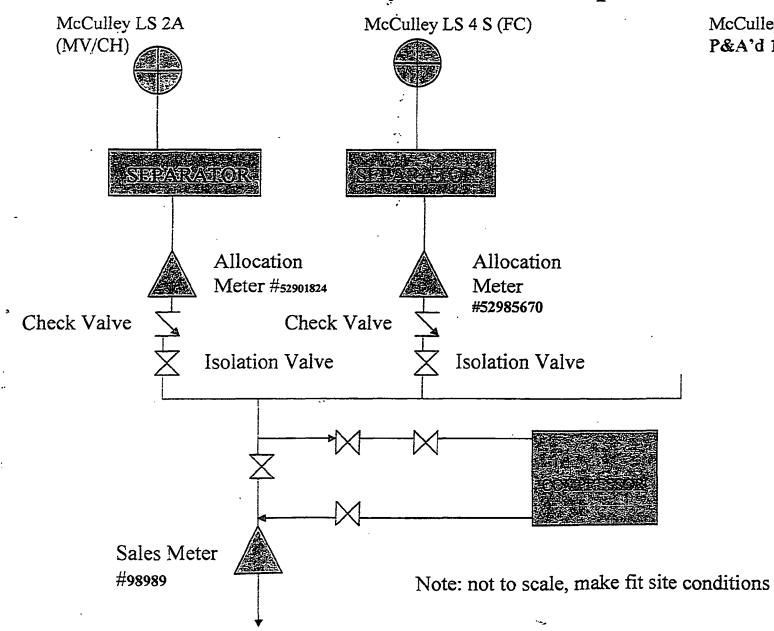

| 43 U.S.C. Section 1212, make it a                                                                                                                                                           |                                                                        | knowingly and w                                            | illfully to make to any o                                                                  | department or agency                                                                                                      | of the United States any false,                                                   |  |



## McCulley Shared Compression



McCulley LS 8 (PC) P&A'd 12-14-09

.....

## McCulley Ground Disturbance for Meters only SECTION 14, T28N, R9W



**SEPARATOR**