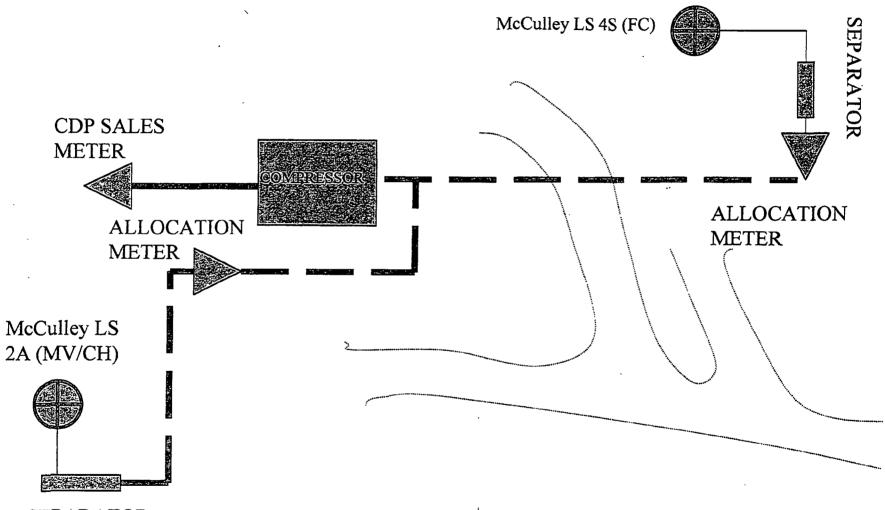

| 43 U.S.C. Section 1212, make it a                                                                                                                                                           |                                                                        | knowingly and w                                            | illfully to make to any o                                                                  | department or agency                                                                                                      | of the United States any false,                                                   |  |



## McCulley Shared Compression



McCulley LS 8 (PC) P&A'd 12-14-09

.....

## McCulley Ground Disturbance for Meters only SECTION 14, T28N, R9W



**SEPARATOR**