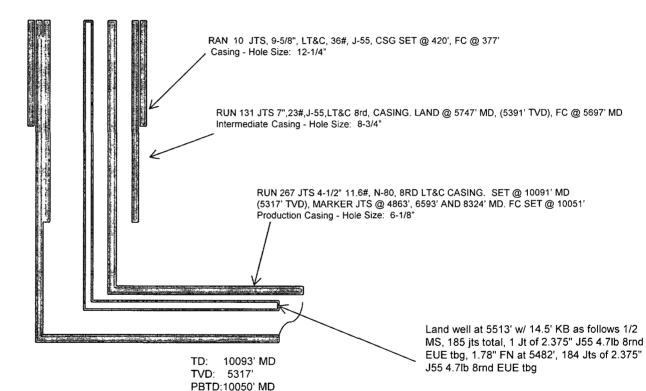

То          | In Feet            | Lithology                 |

## CHACO 2206-16A #221H LYBROOK GALLUP Horizontal

(page 1)

Spud: 7/23/13

Completed: 10/4/13

Surface Location: 738' FNL & 270' FEL NE/4 NE/4 Section 16 (A), T22N, R6W

BHL: 363' FNL & 291' FWL

NW/4 NW/4 Section 16 (D), T22N, R 6W

SANDOVAL Co., NM Elevation: 7148' GR API: 30-043-21148

| Tops            | MD     | TVD   |
|-----------------|--------|-------|
| Ojo Alamo       | 1291 , | 1291  |
| Kirtland        | 1481'  | 1481' |
| Pictured Cliffs | 1831 ' | 1830' |
| Lewis           | 1948'  | 1946' |
| Chacra          | 2236 ' | 2230' |
| Cliff House     | 3343'  | 3305  |
| Menefee         | 3393'  | 3350' |
| Point Lookout   | 4184 ' | 4140' |
| Mancos          | 4305 ' | 4261' |
| Gallup          | 4695   | 4651' |



| HOLE SIZE | CASING | CEMENT        | VOLUME       | CMT TOP   |
|-----------|--------|---------------|--------------|-----------|
| 12-1/4"   | 9-5/8" | 260 sx        | 304 cu.ft.   | Surface   |
| 8-3/4"    | 7"     | 795 sx        | 1005 cu. ft. | Surface   |
| 6-1/8"    | 4-1/2" | 440 sx        | 597 cu. ft.  | 4070' TOC |
|           |        |               |              | 1         |
|           |        | <i>i</i><br>• |              |           |

RCVD OCT 23'13 OIL CONS. DIV. DIST. 3

Lg 10/22/13