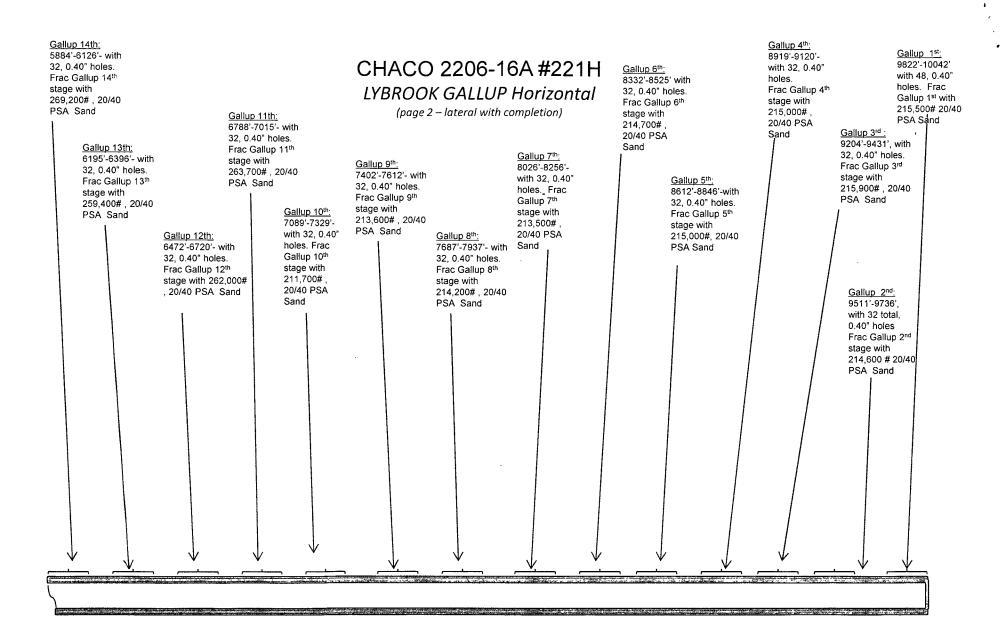

ffs | 1831 ' | 1830' |
| Lewis           | 1948'  | 1946' |
| Chacra          | 2236 ' | 2230' |
| Cliff House     | 3343'  | 3305  |
| Menefee         | 3393'  | 3350' |
| Point Lookout   | 4184 ' | 4140' |
| Mancos          | 4305 ' | 4261' |
| Gallup          | 4695   | 4651' |



| HOLE SIZE | CASING | CEMENT        | VOLUME       | CMT TOP   |
|-----------|--------|---------------|--------------|-----------|
| 12-1/4"   | 9-5/8" | 260 sx        | 304 cu.ft.   | Surface   |
| 8-3/4"    | 7"     | 795 sx        | 1005 cu. ft. | Surface   |
| 6-1/8"    | 4-1/2" | 440 sx        | 597 cu. ft.  | 4070' TOC |
|           |        |               |              | 1         |
|           |        | <i>i</i><br>• |              |           |

RCVD OCT 23'13 OIL CONS. DIV. DIST. 3

Lg 10/22/13