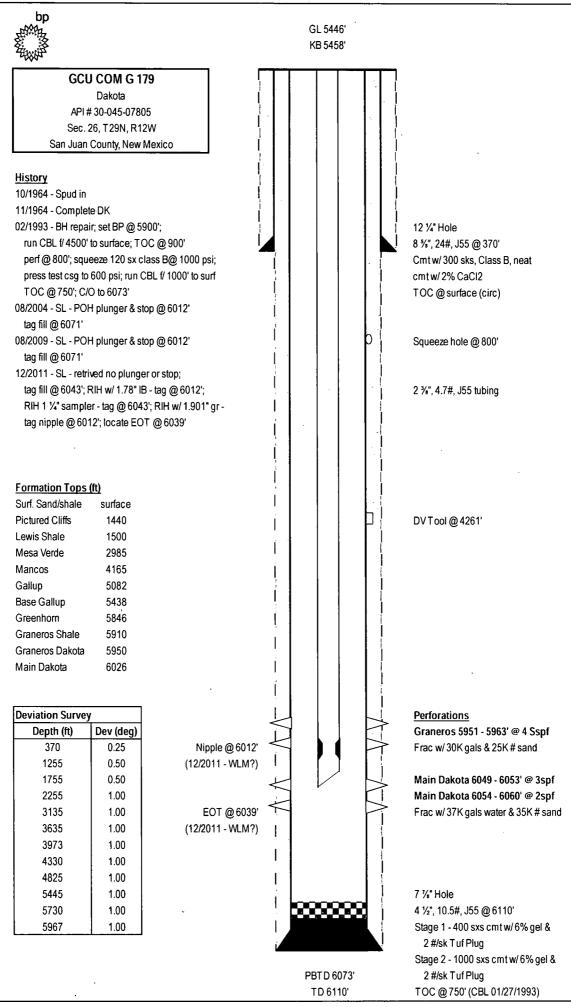

GCU COM G 179 Dakota API # 30-045-07805 Sec. 26, T29N, R12W San Juan County, New Mexico

# **Reason/Background for Job**

The proposed work is to clean out well and re-perforate the DK intervals and return well to production.

- 1. MIRU service rig
- 2. Cleanout well to PBTD
- 3. Re-perforate DK intervals as follows:
  - 5950 5965' @ 4 spf
  - 6025 6030' @ 3 spf
  - 6030 6065' @ 2 spf
- Run production tubing
- Return well to production

### **Final WBD**

District I 1625 N. French Dr., Hobbs, NM 88240 District II 1301 W. Grand Avenue, Artesia, NM 88210 District III 1000 Rio Brazos Rd., Aztec, NM 87410 District IV 1220 S. St. Francis Dr., Santa Fe, NM 87505