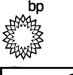

GCU COM G 179 Dakota API # 30-045-07805 Sec. 26, T29N, R12W San Juan County, New Mexico

# **Reason/Background for Job**

The proposed work is to clean out well and re-perforate the DK intervals and return well to production.

- 1. MIRU service rig
- 2. Cleanout well to PBTD
- 3. Re-perforate DK intervals as follows:
  - 5950 5965' @ 4 spf
  - 6025 6030' @ 3 spf
  - 6030 6065' @ 2 spf
- Run production tubing
- Return well to production

#### **Current WBD**