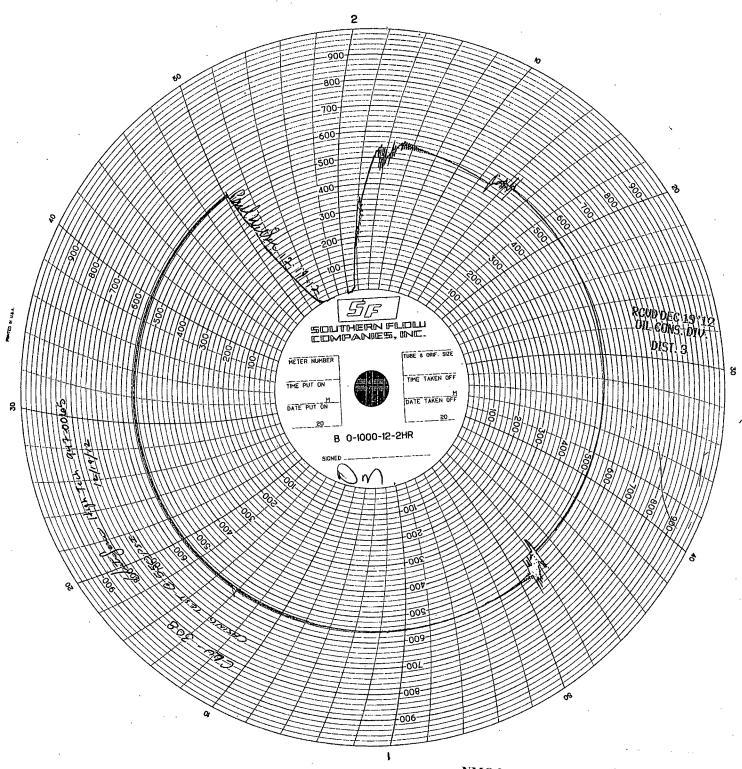

## UNITED STATES DEPARTMENT OF THE INTERIOR BUREAU OF LAND MANAGEMENT

| FORM APPROVED         |
|-----------------------|
| OMB NO. 1004-013.     |
| Expires: July 31, 201 |

| SUNDRY<br>Do not use thi<br>abandoned wel                                                                                                                                                                                                                                                                                                                                                                                                                                                                                                                                                                                                                                                                                                                                                                                                                                                                                                                                                                                                                                                                                                                                                                                                                                                                                                                                                                                                                                                                                                                                                                                                                                                                                                                                                                                                                                                                                                                                                                                                                                                                             | 5. Lease Serial No.<br>NMSF078874<br>6. If Indian, Allottee of | or Tribe Name                                     |                       |                                                    |                       |                  |    |  |
|-----------------------------------------------------------------------------------------------------------------------------------------------------------------------------------------------------------------------------------------------------------------------------------------------------------------------------------------------------------------------------------------------------------------------------------------------------------------------------------------------------------------------------------------------------------------------------------------------------------------------------------------------------------------------------------------------------------------------------------------------------------------------------------------------------------------------------------------------------------------------------------------------------------------------------------------------------------------------------------------------------------------------------------------------------------------------------------------------------------------------------------------------------------------------------------------------------------------------------------------------------------------------------------------------------------------------------------------------------------------------------------------------------------------------------------------------------------------------------------------------------------------------------------------------------------------------------------------------------------------------------------------------------------------------------------------------------------------------------------------------------------------------------------------------------------------------------------------------------------------------------------------------------------------------------------------------------------------------------------------------------------------------------------------------------------------------------------------------------------------------|----------------------------------------------------------------|---------------------------------------------------|-----------------------|----------------------------------------------------|-----------------------|------------------|----|--|
| SUBMIT IN TRI                                                                                                                                                                                                                                                                                                                                                                                                                                                                                                                                                                                                                                                                                                                                                                                                                                                                                                                                                                                                                                                                                                                                                                                                                                                                                                                                                                                                                                                                                                                                                                                                                                                                                                                                                                                                                                                                                                                                                                                                                                                                                                         | 7. If Unit or CA/Agreement, Name and/or No. 891001059C         |                                                   |                       |                                                    |                       |                  |    |  |
| Type of Well     Gas Well                                                                                                                                                                                                                                                                                                                                                                                                                                                                                                                                                                                                                                                                                                                                                                                                                                                                                                                                                                                                                                                                                                                                                                                                                                                                                                                                                                                                                                                                                                                                                                                                                                                                                                                                                                                                                                                                                                                                                                                                                                                                                             | 8. Well Name and No.<br>CANYON LARGO                           | ) UNIT 308                                        |                       |                                                    |                       |                  |    |  |
| 2. Name of Operator<br>HUNTINGTON ENERGY LLC                                                                                                                                                                                                                                                                                                                                                                                                                                                                                                                                                                                                                                                                                                                                                                                                                                                                                                                                                                                                                                                                                                                                                                                                                                                                                                                                                                                                                                                                                                                                                                                                                                                                                                                                                                                                                                                                                                                                                                                                                                                                          |                                                                | 9. API Well No.<br>30-039-23650-0                 | 00-S1                 |                                                    |                       |                  |    |  |
| 3a. Address<br>908 NW 71ST ST<br>OKLAHOMA CITY, OK 73116                                                                                                                                                                                                                                                                                                                                                                                                                                                                                                                                                                                                                                                                                                                                                                                                                                                                                                                                                                                                                                                                                                                                                                                                                                                                                                                                                                                                                                                                                                                                                                                                                                                                                                                                                                                                                                                                                                                                                                                                                                                              | 3                                                              | o. (include area cod<br>40-9876 Ext: 12<br>0-2011 |                       | 10. Field and Pool, or Exploratory<br>DEVIL'S FORK |                       |                  |    |  |
| 4. Location of Well (Footage, Sec., T.                                                                                                                                                                                                                                                                                                                                                                                                                                                                                                                                                                                                                                                                                                                                                                                                                                                                                                                                                                                                                                                                                                                                                                                                                                                                                                                                                                                                                                                                                                                                                                                                                                                                                                                                                                                                                                                                                                                                                                                                                                                                                | , R., M., or Survey Description,                               | )                                                 |                       |                                                    | 11. County or Parish, | and State        |    |  |
| Sec 5 T24N R6W SWNE 2010<br>36.343613 N Lat, 107.488022                                                                                                                                                                                                                                                                                                                                                                                                                                                                                                                                                                                                                                                                                                                                                                                                                                                                                                                                                                                                                                                                                                                                                                                                                                                                                                                                                                                                                                                                                                                                                                                                                                                                                                                                                                                                                                                                                                                                                                                                                                                               |                                                                | ·                                                 |                       | RIO ARRIBA C                                       | OUNTY, NM             |                  |    |  |
| 12. СНЕСК АРРГ                                                                                                                                                                                                                                                                                                                                                                                                                                                                                                                                                                                                                                                                                                                                                                                                                                                                                                                                                                                                                                                                                                                                                                                                                                                                                                                                                                                                                                                                                                                                                                                                                                                                                                                                                                                                                                                                                                                                                                                                                                                                                                        | ROPRIATE BOX(ES) TO                                            | ) INDICATE                                        | NATURE OF             | NOTICE, R                                          | EPORT, OR OTHE        | R DATA           |    |  |
| TYPE OF SUBMISSION                                                                                                                                                                                                                                                                                                                                                                                                                                                                                                                                                                                                                                                                                                                                                                                                                                                                                                                                                                                                                                                                                                                                                                                                                                                                                                                                                                                                                                                                                                                                                                                                                                                                                                                                                                                                                                                                                                                                                                                                                                                                                                    | TYPE OF ACTION                                                 |                                                   |                       |                                                    |                       | <u>-</u>         |    |  |
| ☐ Notice of Intent                                                                                                                                                                                                                                                                                                                                                                                                                                                                                                                                                                                                                                                                                                                                                                                                                                                                                                                                                                                                                                                                                                                                                                                                                                                                                                                                                                                                                                                                                                                                                                                                                                                                                                                                                                                                                                                                                                                                                                                                                                                                                                    | . □ Acidize                                                    | ☐ Dec                                             | pen                   | Product                                            | ion (Start/Resume)    | ■ Water Shut-O   | ff |  |
|                                                                                                                                                                                                                                                                                                                                                                                                                                                                                                                                                                                                                                                                                                                                                                                                                                                                                                                                                                                                                                                                                                                                                                                                                                                                                                                                                                                                                                                                                                                                                                                                                                                                                                                                                                                                                                                                                                                                                                                                                                                                                                                       | ☐ Alter Casing                                                 | ☐ Frac                                            | cture Treat           | Reclam                                             | ation                 | ■ Well Integrity |    |  |
| Subsequent Report     Subsequent Re | □ Casing Repair                                                | □ Nev                                             | v Construction        | Recom                                              | olete                 | ☐ Other          |    |  |
| ☐ Final Abandonment Notice                                                                                                                                                                                                                                                                                                                                                                                                                                                                                                                                                                                                                                                                                                                                                                                                                                                                                                                                                                                                                                                                                                                                                                                                                                                                                                                                                                                                                                                                                                                                                                                                                                                                                                                                                                                                                                                                                                                                                                                                                                                                                            | ☐ Change Plans                                                 | 🗖 Plug                                            | g and Abandon         | 🛭 Tempoi                                           | ▼ Temporarily Abandon |                  |    |  |
| BK                                                                                                                                                                                                                                                                                                                                                                                                                                                                                                                                                                                                                                                                                                                                                                                                                                                                                                                                                                                                                                                                                                                                                                                                                                                                                                                                                                                                                                                                                                                                                                                                                                                                                                                                                                                                                                                                                                                                                                                                                                                                                                                    | Convert to Injection                                           | 🗖 Pluį                                            | g Back                | □ Water I                                          | Disposal              |                  |    |  |
| If the proposal is to deepen directionally or recomplete horizontally, give subsurface locations and measured and true vertical depths of all pertinent markers and zones. Attach the Bond under which the work will be performed or provide the Bond No. on file with BLM/BIA. Required subsequent reports shall be filed within 30 days following completion of the involved operations. If the operation results in a multiple completion or recompletion in a new interval, a Form 3160.4 shall be filed once testing has been completed. Final Abandonment Notices shall be filed only after all requirements, including reclamation, have been completed, and the operation has determined that the site is ready for final inspection.)  Update Well Record:                                                                                                                                                                                                                                                                                                                                                                                                                                                                                                                                                                                                                                                                                                                                                                                                                                                                                                                                                                                                                                                                                                                                                                                                                                                                                                                                                   |                                                                |                                                   |                       |                                                    |                       |                  |    |  |
| The above referenced well wa                                                                                                                                                                                                                                                                                                                                                                                                                                                                                                                                                                                                                                                                                                                                                                                                                                                                                                                                                                                                                                                                                                                                                                                                                                                                                                                                                                                                                                                                                                                                                                                                                                                                                                                                                                                                                                                                                                                                                                                                                                                                                          | s TA'd. The following is th                                    | ne detail:                                        |                       |                                                    |                       |                  |    |  |
| 12/18/12: Set 4 1/2" CIBP @ 5390'.  12/19/12: Test casing @ 550 psi for 30 min. Paul W. w/NMOCD on location to witness MIT test. A copy of the MIT chart is attached.  The extended Variable 1/31/15                                                                                                                                                                                                                                                                                                                                                                                                                                                                                                                                                                                                                                                                                                                                                                                                                                                                                                                                                                                                                                                                                                                                                                                                                                                                                                                                                                                                                                                                                                                                                                                                                                                                                                                                                                                                                                                                                                                  |                                                                |                                                   |                       |                                                    |                       |                  |    |  |
|                                                                                                                                                                                                                                                                                                                                                                                                                                                                                                                                                                                                                                                                                                                                                                                                                                                                                                                                                                                                                                                                                                                                                                                                                                                                                                                                                                                                                                                                                                                                                                                                                                                                                                                                                                                                                                                                                                                                                                                                                                                                                                                       |                                                                |                                                   |                       |                                                    |                       |                  |    |  |
|                                                                                                                                                                                                                                                                                                                                                                                                                                                                                                                                                                                                                                                                                                                                                                                                                                                                                                                                                                                                                                                                                                                                                                                                                                                                                                                                                                                                                                                                                                                                                                                                                                                                                                                                                                                                                                                                                                                                                                                                                                                                                                                       |                                                                |                                                   |                       |                                                    |                       |                  |    |  |
| 14. I hereby certify that the foregoing is                                                                                                                                                                                                                                                                                                                                                                                                                                                                                                                                                                                                                                                                                                                                                                                                                                                                                                                                                                                                                                                                                                                                                                                                                                                                                                                                                                                                                                                                                                                                                                                                                                                                                                                                                                                                                                                                                                                                                                                                                                                                            | Electronic Submission #2                                       | ON ENERGY                                         | LLC, sent to the      | Farmington                                         |                       | •                |    |  |
| Name (Printed/Typed) CATHERI                                                                                                                                                                                                                                                                                                                                                                                                                                                                                                                                                                                                                                                                                                                                                                                                                                                                                                                                                                                                                                                                                                                                                                                                                                                                                                                                                                                                                                                                                                                                                                                                                                                                                                                                                                                                                                                                                                                                                                                                                                                                                          |                                                                | 1                                                 | LATORY                |                                                    |                       |                  |    |  |
|                                                                                                                                                                                                                                                                                                                                                                                                                                                                                                                                                                                                                                                                                                                                                                                                                                                                                                                                                                                                                                                                                                                                                                                                                                                                                                                                                                                                                                                                                                                                                                                                                                                                                                                                                                                                                                                                                                                                                                                                                                                                                                                       |                                                                |                                                   |                       |                                                    |                       |                  |    |  |
| Signature (Electronic S                                                                                                                                                                                                                                                                                                                                                                                                                                                                                                                                                                                                                                                                                                                                                                                                                                                                                                                                                                                                                                                                                                                                                                                                                                                                                                                                                                                                                                                                                                                                                                                                                                                                                                                                                                                                                                                                                                                                                                                                                                                                                               | Submission)                                                    |                                                   | Date 01/02/           | 2014                                               |                       | •                |    |  |
|                                                                                                                                                                                                                                                                                                                                                                                                                                                                                                                                                                                                                                                                                                                                                                                                                                                                                                                                                                                                                                                                                                                                                                                                                                                                                                                                                                                                                                                                                                                                                                                                                                                                                                                                                                                                                                                                                                                                                                                                                                                                                                                       | THIS SPACE FO                                                  | R FEDERA                                          | L OR STATE            | OFFICE U                                           | SE ·                  |                  |    |  |
| Approved By ACCEPT                                                                                                                                                                                                                                                                                                                                                                                                                                                                                                                                                                                                                                                                                                                                                                                                                                                                                                                                                                                                                                                                                                                                                                                                                                                                                                                                                                                                                                                                                                                                                                                                                                                                                                                                                                                                                                                                                                                                                                                                                                                                                                    | ED                                                             | STEPHE<br>TitlePETROL                             | N MASON<br>EUM ENGINI | EER                                                | Date 01/07/           | 2014             |    |  |
| Conditions of approval, if any, are attached. Approval of this notice does not warrant or certify that the applicant holds legal or equitable title to those rights in the subject lease which would entitle the applicant to conduct operations thereon.  Office Farmington                                                                                                                                                                                                                                                                                                                                                                                                                                                                                                                                                                                                                                                                                                                                                                                                                                                                                                                                                                                                                                                                                                                                                                                                                                                                                                                                                                                                                                                                                                                                                                                                                                                                                                                                                                                                                                          |                                                                |                                                   |                       |                                                    |                       |                  |    |  |
| Fitle 18 U.S.C. Section 1001 and Title 43 U.S.C. Section 1212, make it a crime for any person knowingly and willfully to make to any department or agency of the United States any false, fictitious or fraudulent statements or representations as to any matter within its jurisdiction.                                                                                                                                                                                                                                                                                                                                                                                                                                                                                                                                                                                                                                                                                                                                                                                                                                                                                                                                                                                                                                                                                                                                                                                                                                                                                                                                                                                                                                                                                                                                                                                                                                                                                                                                                                                                                            |                                                                |                                                   |                       |                                                    |                       |                  |    |  |

## NEW MEXICO ENERGY, MINERALS and NATURAL RESOURCES DEPARTMENT

RCVD DEC 19'12

OIL CONS. DIV. DIST. 3

## MECHANICAL INTEGRITY TEST REPORT

(TA OR UIC)

| Date of Test 12-19-12                                           | Operator Hunting ton                  | API#30-0 <u>39~23650</u>                                                                      |
|-----------------------------------------------------------------|---------------------------------------|-----------------------------------------------------------------------------------------------|
| Property Name CL4                                               | Well # 308                            | Location: Unit & Sec & Twn 24 Rge 6                                                           |
| Land Type:  State Federal Private Indian                        | Well Ty                               | Water Injection Salt Water Disposal Gas Injection Producing Oil/Gas T.A. Pressure observation |
| Temporarily Abandoned Well (Y/N                                 | N): <u>Yes</u> TA Exp                 | ires:                                                                                         |
| Casing Pres.  Bradenhead Pres.  Tubing Pres.  Int. Casing Pres. | Tbg. SI Pres. Tbg. Inj. Pres.         | Max. Inj. Pres                                                                                |
| Pressured annulus up to                                         | psi. for 30 r                         | nins. Test passed/failed                                                                      |
| REMARKS: Dropped to                                             | 5.50 and held strady                  | after humping it up                                                                           |
|                                                                 |                                       |                                                                                               |
| By Operator Representative)                                     | Witness Poul                          | Wille<br>NMOCD)                                                                               |
| (Position)                                                      | · · · · · · · · · · · · · · · · · · · | Revised 02-11-02                                                                              |
| <b>УТ</b> .                                                     |                                       |                                                                                               |