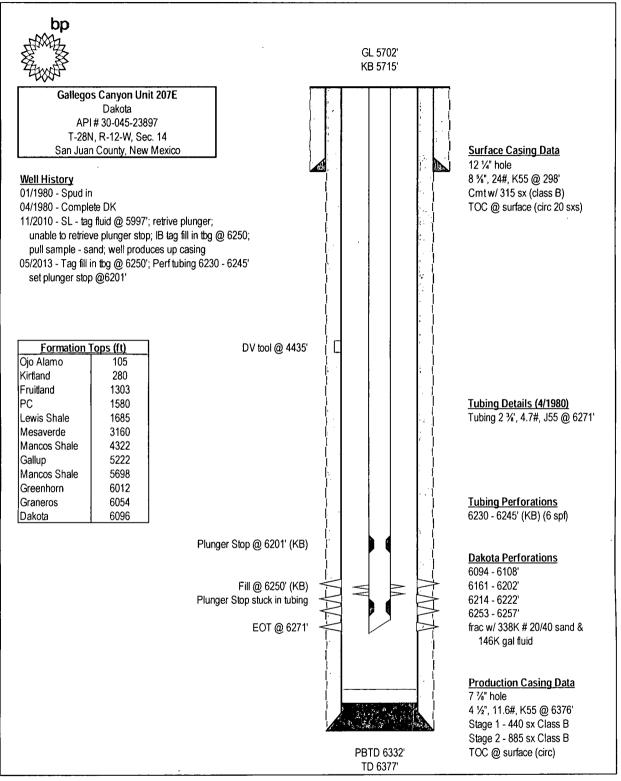

Gallegos Canyon Unit 207E Dakota API # 30-045-23897 T-28N, R-12-W, Sec. 14 San Juan County, New Mexico

#### **Current WBD**