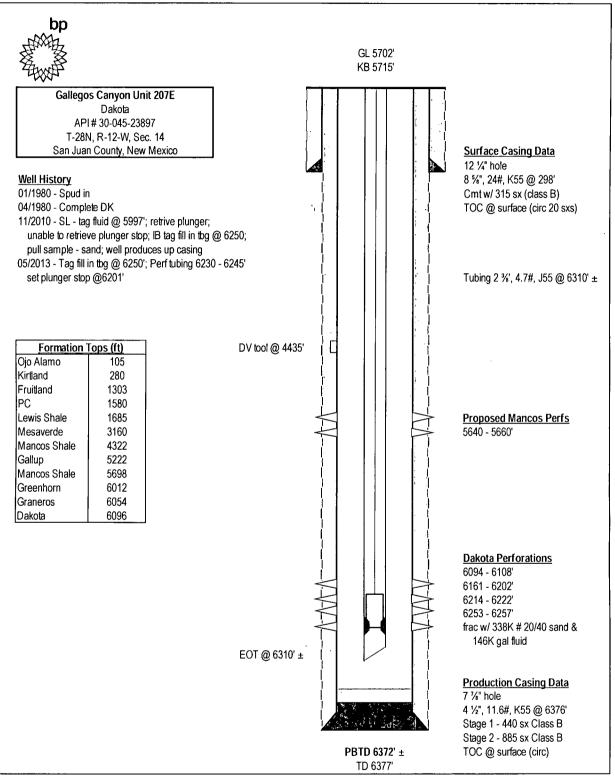

Gallegos Canyon Unit 207E Dakota API # 30-045-23897 T-28N, R-12-W, Sec. 14 San Juan County, New Mexico

#### **Final WBD**

- 1. MIRU service rig
- 2. Pull tubing
- 3. Set bridge plug to isolate DK
- 4. MIT wellbore to ± 1850 psi (maximum expected reservoir pressure 1650 psi)
- 8. Run CBL
- 9. Perforate Mancos ± 5640 5660' (to be correlated w/ open hole log of 1980)
- 10. RDMO
- 11. Frac Mancos
- 12. Flowback
- 13. Install facilities
- 14. MIRU Service Unit
- 15. Drill out bridge plug; Clean out to PBTD; Drill out PBTD to 6372' (if possible)
- 16. Run production tubing
- 17. Run pump and rods & produce well (DH commingle)