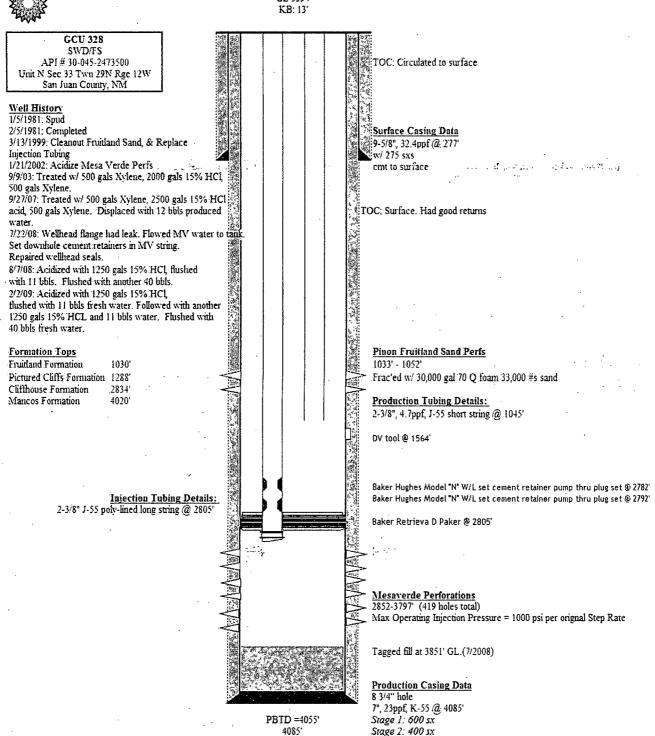

tment or agency of the United |  |  |  |  |

\*\* BLM REVISED \*\* BLM REVISED \*\* BLM REVISED \*\* BLM REVISED \*\*

## \$ bp

#### **BP - San Juan Wellwork Procedure**

## GCU 328 30-045-24735

Unit letter N SEC. 33, T29NN, R12WW 1070' FSL, 1520' FWL San Juan, NM Pinon Fruitland Sand Formation

#### **Basic Job Procedure**

- 1. Pull short tubing string
- 2. Pull long tubing string
- 3. Set retrievable bridge plug to isolate below Fruitland Sand
- 4. Test bridge plug
- 5. Cement squeeze Fruitland Sand perforations from 1302'-1052'
- 6. Pull retrievable bridge plug
- 7. Pull packer set @ 2805'
- 8. RIH and set new packer approximately 50' above uppermost injection perforation
- 9. Re-establish well as Mesa Verde disposal
- 10. RDMO service unit

### Current Wellbore Diagram



GL 5394'



#### **Proposed Wellbore Diagram**



GL 5394'



4085

| Submit 1 Copy To Appropriate District Office                                                                                                                                                                                                                  | State of New                                                                                                          |                                                                                                                        | Form C-103                                                 |
|-------------------------------------------------------------------------------------------------------------------------------------------------------------------------------------