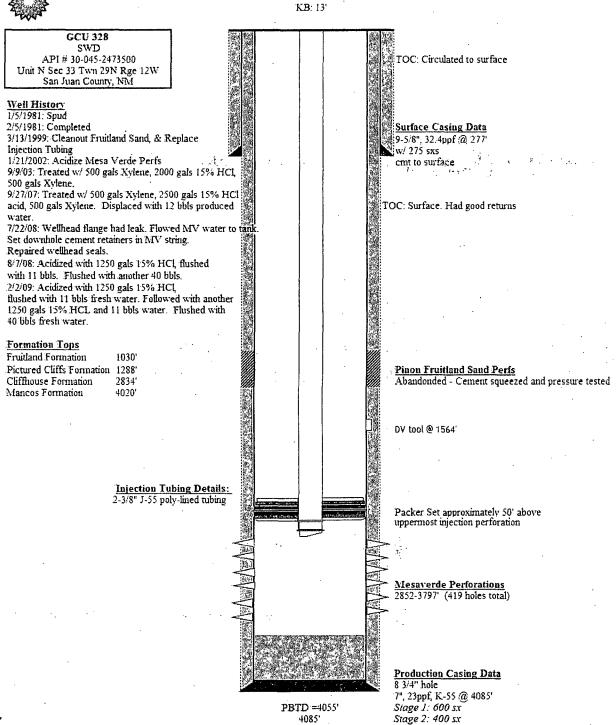

#### **Basic Job Procedure**

- 1. Pull short tubing string
- 2. Pull long tubing string
- 3. Set retrievable bridge plug to isolate below Fruitland Sand
- 4. Test bridge plug
- 5. Cement squeeze Fruitland Sand perforations from 1302'-1052'
- 6. Pull retrievable bridge plug
- 7. Pull packer set @ 2805'
- 8. RIH and set new packer approximately 50' above uppermost injection perforation
- 9. Re-establish well as Mesa Verde disposal
- 10. RDMO service unit