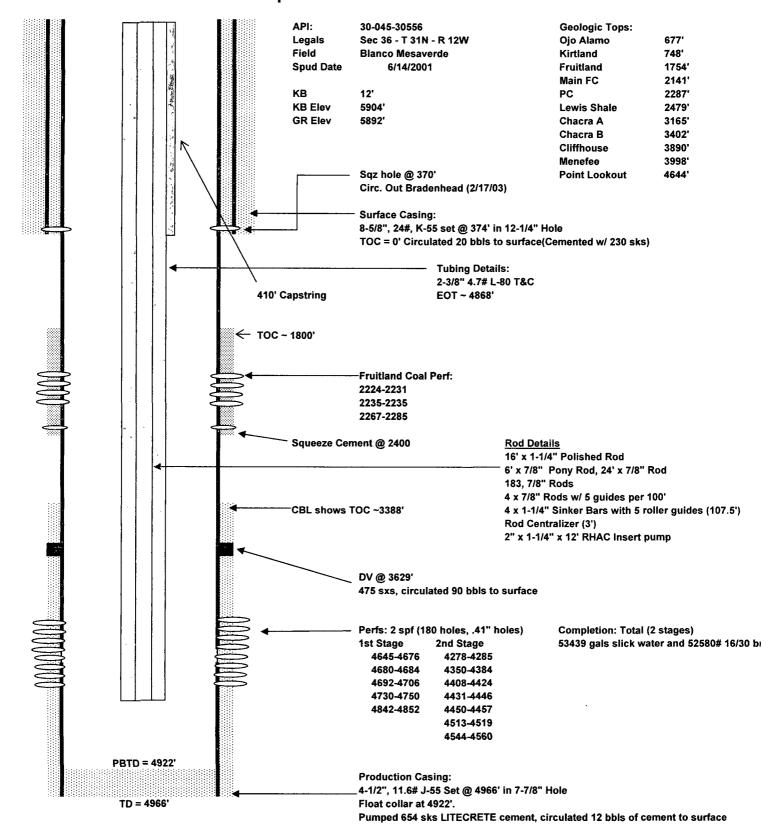

| Submit 1 Copy To Appropriate District Office                                                                                                                                                                                                                                                                                                                                                                                                                                                                                                                                                                                                                                                                                                                                                                                                                                                                                                                                                                                                                                                                                                                                                                                                                                                                                                                                                                                                                                                                                                                                                                                                                                                                                                                                                                                                                                                                                                                                                                                                                                                                                  | State of New Me                                        |                                        | Form C-103                                                |  |  |  |
|-------------------------------------------------------------------------------------------------------------------------------------------------------------------------------------------------------------------------------------------------------------------------------------------------------------------------------------------------------------------------------------------------------------------------------------------------------------------------------------------------------------------------------------------------------------------------------------------------------------------------------------------------------------------------------------------------------------------------------------------------------------------------------------------------------------------------------------------------------------------------------------------------------------------------------------------------------------------------------------------------------------------------------------------------------------------------------------------------------------------------------------------------------------------------------------------------------------------------------------------------------------------------------------------------------------------------------------------------------------------------------------------------------------------------------------------------------------------------------------------------------------------------------------------------------------------------------------------------------------------------------------------------------------------------------------------------------------------------------------------------------------------------------------------------------------------------------------------------------------------------------------------------------------------------------------------------------------------------------------------------------------------------------------------------------------------------------------------------------------------------------|--------------------------------------------------------|----------------------------------------|-----------------------------------------------------------|--|--|--|
| <u>District I</u> – (575) 393-6161<br>1625 N. French Dr., Hobbs, NM 88240                                                                                                                                                                                                                                                                                                                                                                                                                                                                                                                                                                                                                                                                                                                                                                                                                                                                                                                                                                                                                                                                                                                                                                                                                                                                                                                                                                                                                                                                                                                                                                                                                                                                                                                                                                                                                                                                                                                                                                                                                                                     | Energy, Minerals and Natur                             | ral Resources                          | Revised July 18, 2013 WELL API NO.                        |  |  |  |
| <u>District II</u> – (575) 748-1283<br>811 S. First St., Artesia, NM 88210                                                                                                                                                                                                                                                                                                                                                                                                                                                                                                                                                                                                                                                                                                                                                                                                                                                                                                                                                                                                                                                                                                                                                                                                                                                                                                                                                                                                                                                                                                                                                                                                                                                                                                                                                                                                                                                                                                                                                                                                                                                    | OIL CONSERVATION                                       | DIVISION                               | 30-045-30556                                              |  |  |  |
| <u>District III</u> – (505) 334-6178                                                                                                                                                                                                                                                                                                                                                                                                                                                                                                                                                                                                                                                                                                                                                                                                                                                                                                                                                                                                                                                                                                                                                                                                                                                                                                                                                                                                                                                                                                                                                                                                                                                                                                                                                                                                                                                                                                                                                                                                                                                                                          | 1220 South St. Fran                                    |                                        | 5. Indicate Type of Lease  STATE   FEE                    |  |  |  |
| 1000 Rio Brazos Rd., Aztec, NM 87410<br>District IV – (505) 476-3460                                                                                                                                                                                                                                                                                                                                                                                                                                                                                                                                                                                                                                                                                                                                                                                                                                                                                                                                                                                                                                                                                                                                                                                                                                                                                                                                                                                                                                                                                                                                                                                                                                                                                                                                                                                                                                                                                                                                                                                                                                                          | Santa Fe, NM 87                                        | 505                                    | 6. State Oil & Gas Lease No.                              |  |  |  |
| 1220 S. St. Francis Dr., Santa Fe, NM<br>87505                                                                                                                                                                                                                                                                                                                                                                                                                                                                                                                                                                                                                                                                                                                                                                                                                                                                                                                                                                                                                                                                                                                                                                                                                                                                                                                                                                                                                                                                                                                                                                                                                                                                                                                                                                                                                                                                                                                                                                                                                                                                                |                                                        |                                        | E0-84444-0003                                             |  |  |  |
| (DO NOT USE THIS FORM FOR PROPOSALS DIFFERENT RESERVOIR. USE "APPLICATION OF THE PROPOSALS |                                                        |                                        | 7. Lease Name or Unit Agreement Name<br>New Mexico Com DY |  |  |  |
| PROPOSALS.)  1. Type of Well: Oil Well Gas                                                                                                                                                                                                                                                                                                                                                                                                                                                                                                                                                                                                                                                                                                                                                                                                                                                                                                                                                                                                                                                                                                                                                                                                                                                                                                                                                                                                                                                                                                                                                                                                                                                                                                                                                                                                                                                                                                                                                                                                                                                                                    | Well 🛛 Other                                           |                                        | 8. Well Number #1A                                        |  |  |  |
| 2. Name of Operator                                                                                                                                                                                                                                                                                                                                                                                                                                                                                                                                                                                                                                                                                                                                                                                                                                                                                                                                                                                                                                                                                                                                                                                                                                                                                                                                                                                                                                                                                                                                                                                                                                                                                                                                                                                                                                                                                                                                                                                                                                                                                                           |                                                        | ·                                      | 9. OGRID Number 131994                                    |  |  |  |
| Four Star Gas & Oil Company  3. Address of Operator                                                                                                                                                                                                                                                                                                                                                                                                                                                                                                                                                                                                                                                                                                                                                                                                                                                                                                                                                                                                                                                                                                                                                                                                                                                                                                                                                                                                                                                                                                                                                                                                                                                                                                                                                                                                                                                                                                                                                                                                                                                                           |                                                        | ······································ | 10. Pool name or Wildcat Fruitland                        |  |  |  |
| Attn: Regulatory Specialist 332 Road                                                                                                                                                                                                                                                                                                                                                                                                                                                                                                                                                                                                                                                                                                                                                                                                                                                                                                                                                                                                                                                                                                                                                                                                                                                                                                                                                                                                                                                                                                                                                                                                                                                                                                                                                                                                                                                                                                                                                                                                                                                                                          | 3100, Aztec NM 87410                                   |                                        | Coal/MesaVerde                                            |  |  |  |
| 4. Well Location                                                                                                                                                                                                                                                                                                                                                                                                                                                                                                                                                                                                                                                                                                                                                                                                                                                                                                                                                                                                                                                                                                                                                                                                                                                                                                                                                                                                                                                                                                                                                                                                                                                                                                                                                                                                                                                                                                                                                                                                                                                                                                              |                                                        |                                        |                                                           |  |  |  |
| Unit LetterH:1975                                                                                                                                                                                                                                                                                                                                                                                                                                                                                                                                                                                                                                                                                                                                                                                                                                                                                                                                                                                                                                                                                                                                                                                                                                                                                                                                                                                                                                                                                                                                                                                                                                                                                                                                                                                                                                                                                                                                                                                                                                                                                                             | feet from the N_ line a                                | nd660f                                 | eet from theEline                                         |  |  |  |
| Section 36 Township                                                                                                                                                                                                                                                                                                                                                                                                                                                                                                                                                                                                                                                                                                                                                                                                                                                                                                                                                                                                                                                                                                                                                                                                                                                                                                                                                                                                                                                                                                                                                                                                                                                                                                                                                                                                                                                                                                                                                                                                                                                                                                           | <u> </u>                                               |                                        | County San Juan                                           |  |  |  |
| [P. 26] "我们的知识,我说明,你知识是"我要是什么,就不知识。"第二个一点。                                                                                                                                                                                                                                                                                                                                                                                                                                                                                                                                                                                                                                                                                                                                                                                                                                                                                                                                                                                                                                                                                                                                                                                                                                                                                                                                                                                                                                                                                                                                                                                                                                                                                                                                                                                                                                                                                                                                                                                                                                                                                    | 1. Elevation <i>(Show whether DR,</i> 392 GL           | RKB, RT, GR, etc.)                     |                                                           |  |  |  |
| 50                                                                                                                                                                                                                                                                                                                                                                                                                                                                                                                                                                                                                                                                                                                                                                                                                                                                                                                                                                                                                                                                                                                                                                                                                                                                                                                                                                                                                                                                                                                                                                                                                                                                                                                                                                                                                                                                                                                                                                                                                                                                                                                            | 192 GE                                                 |                                        |                                                           |  |  |  |
| 12. Check App                                                                                                                                                                                                                                                                                                                                                                                                                                                                                                                                                                                                                                                                                                                                                                                                                                                                                                                                                                                                                                                                                                                                                                                                                                                                                                                                                                                                                                                                                                                                                                                                                                                                                                                                                                                                                                                                                                                                                                                                                                                                                                                 | ropriate Box to Indicate Na                            | ature of Notice,                       | Report or Other Data                                      |  |  |  |
|                                                                                                                                                                                                                                                                                                                                                                                                                                                                                                                                                                                                                                                                                                                                                                                                                                                                                                                                                                                                                                                                                                                                                                                                                                                                                                                                                                                                                                                                                                                                                                                                                                                                                                                                                                                                                                                                                                                                                                                                                                                                                                                               |                                                        | ·                                      | •                                                         |  |  |  |
| NOTICE OF INTE<br>PERFORM REMEDIAL WORK ☐ P                                                                                                                                                                                                                                                                                                                                                                                                                                                                                                                                                                                                                                                                                                                                                                                                                                                                                                                                                                                                                                                                                                                                                                                                                                                                                                                                                                                                                                                                                                                                                                                                                                                                                                                                                                                                                                                                                                                                                                                                                                                                                   | NTION TO:<br>LUG AND ABANDON                           | REMEDIAL WOR                           | SEQUENT REPORT OF:  K ALTERING CASING                     |  |  |  |
|                                                                                                                                                                                                                                                                                                                                                                                                                                                                                                                                                                                                                                                                                                                                                                                                                                                                                                                                                                                                                                                                                                                                                                                                                                                                                                                                                                                                                                                                                                                                                                                                                                                                                                                                                                                                                                                                                                                                                                                                                                                                                                                               | HANGE PLANS                                            | COMMENCE DRI                           |                                                           |  |  |  |
| PULL OR ALTER CASING  M                                                                                                                                                                                                                                                                                                                                                                                                                                                                                                                                                                                                                                                                                                                                                                                                                                                                                                                                                                                                                                                                                                                                                                                                                                                                                                                                                                                                                                                                                                                                                                                                                                                                                                                                                                                                                                                                                                                                                                                                                                                                                                       | ULTIPLE COMPL                                          | CASING/CEMENT                          | rJOB 🗌                                                    |  |  |  |
| DOWNHOLE COMMINGLE                                                                                                                                                                                                                                                                                                                                                                                                                                                                                                                                                                                                                                                                                                                                                                                                                                                                                                                                                                                                                                                                                                                                                                                                                                                                                                                                                                                                                                                                                                                                                                                                                                                                                                                                                                                                                                                                                                                                                                                                                                                                                                            |                                                        |                                        |                                                           |  |  |  |
| CLOSED-LOOP SYSTEM  OTHER: Recomplete Fruitland, comp                                                                                                                                                                                                                                                                                                                                                                                                                                                                                                                                                                                                                                                                                                                                                                                                                                                                                                                                                                                                                                                                                                                                                                                                                                                                                                                                                                                                                                                                                                                                                                                                                                                                                                                                                                                                                                                                                                                                                                                                                                                                         | lete DHC 4197 with                                     | OTHER:                                 | П                                                         |  |  |  |
| MesaVerde 🗵                                                                                                                                                                                                                                                                                                                                                                                                                                                                                                                                                                                                                                                                                                                                                                                                                                                                                                                                                                                                                                                                                                                                                                                                                                                                                                                                                                                                                                                                                                                                                                                                                                                                                                                                                                                                                                                                                                                                                                                                                                                                                                                   |                                                        |                                        |                                                           |  |  |  |
|                                                                                                                                                                                                                                                                                                                                                                                                                                                                                                                                                                                                                                                                                                                                                                                                                                                                                                                                                                                                                                                                                                                                                                                                                                                                                                                                                                                                                                                                                                                                                                                                                                                                                                                                                                                                                                                                                                                                                                                                                                                                                                                               |                                                        |                                        | give pertinent dates, including estimated date            |  |  |  |
| of starting any proposed work).  proposed completion or recomp                                                                                                                                                                                                                                                                                                                                                                                                                                                                                                                                                                                                                                                                                                                                                                                                                                                                                                                                                                                                                                                                                                                                                                                                                                                                                                                                                                                                                                                                                                                                                                                                                                                                                                                                                                                                                                                                                                                                                                                                                                                                |                                                        | . For Multiple Cor                     | npletions: Attach wellbore diagram of                     |  |  |  |
| proposed completion of recomp                                                                                                                                                                                                                                                                                                                                                                                                                                                                                                                                                                                                                                                                                                                                                                                                                                                                                                                                                                                                                                                                                                                                                                                                                                                                                                                                                                                                                                                                                                                                                                                                                                                                                                                                                                                                                                                                                                                                                                                                                                                                                                 |                                                        |                                        |                                                           |  |  |  |
| Release packer and POOH with                                                                                                                                                                                                                                                                                                                                                                                                                                                                                                                                                                                                                                                                                                                                                                                                                                                                                                                                                                                                                                                                                                                                                                                                                                                                                                                                                                                                                                                                                                                                                                                                                                                                                                                                                                                                                                                                                                                                                                                                                                                                                                  | -                                                      |                                        | TTD 40001                                                 |  |  |  |
| <ul> <li>Utilize workstring, RIH 4-3/4"</li> <li>Set CBP at 4150' and pressure</li> </ul>                                                                                                                                                                                                                                                                                                                                                                                                                                                                                                                                                                                                                                                                                                                                                                                                                                                                                                                                                                                                                                                                                                                                                                                                                                                                                                                                                                                                                                                                                                                                                                                                                                                                                                                                                                                                                                                                                                                                                                                                                                     | bit and casing scrapper and perfect casing to 3000 psi | orm cleanout to PB                     | TD~4922' RCVD FEB 5 '14                                   |  |  |  |
| • Run CBL/CCL/GR from 2350'                                                                                                                                                                                                                                                                                                                                                                                                                                                                                                                                                                                                                                                                                                                                                                                                                                                                                                                                                                                                                                                                                                                                                                                                                                                                                                                                                                                                                                                                                                                                                                                                                                                                                                                                                                                                                                                                                                                                                                                                                                                                                                   | • •                                                    |                                        | oil gons. DIV.                                            |  |  |  |
|                                                                                                                                                                                                                                                                                                                                                                                                                                                                                                                                                                                                                                                                                                                                                                                                                                                                                                                                                                                                                                                                                                                                                                                                                                                                                                                                                                                                                                                                                                                                                                                                                                                                                                                                                                                                                                                                                                                                                                                                                                                                                                                               | as follows : 2224'-2231', 2235'-                       | 2237' and 2267'-2                      | 285' DIST. 3                                              |  |  |  |
| • Frac FC                                                                                                                                                                                                                                                                                                                                                                                                                                                                                                                                                                                                                                                                                                                                                                                                                                                                                                                                                                                                                                                                                                                                                                                                                                                                                                                                                                                                                                                                                                                                                                                                                                                                                                                                                                                                                                                                                                                                                                                                                                                                                                                     | V-2                                                    | coutoc                                 | o for Review Printer perfo.                               |  |  |  |
| <ul> <li>Drill out CBP and clean out to I</li> <li>RIH with tubing and BHA</li> </ul>                                                                                                                                                                                                                                                                                                                                                                                                                                                                                                                                                                                                                                                                                                                                                                                                                                                                                                                                                                                                                                                                                                                                                                                                                                                                                                                                                                                                                                                                                                                                                                                                                                                                                                                                                                                                                                                                                                                                                                                                                                         | PBTD # /novidu C                                       | BL Nº OU                               | pertr.                                                    |  |  |  |
| Install rod pump                                                                                                                                                                                                                                                                                                                                                                                                                                                                                                                                                                                                                                                                                                                                                                                                                                                                                                                                                                                                                                                                                                                                                                                                                                                                                                                                                                                                                                                                                                                                                                                                                                                                                                                                                                                                                                                                                                                                                                                                                                                                                                              |                                                        |                                        | ,                                                         |  |  |  |
|                                                                                                                                                                                                                                                                                                                                                                                                                                                                                                                                                                                                                                                                                                                                                                                                                                                                                                                                                                                                                                                                                                                                                                                                                                                                                                                                                                                                                                                                                                                                                                                                                                                                                                                                                                                                                                                                                                                                                                                                                                                                                                                               |                                                        |                                        |                                                           |  |  |  |
| Spud Date: 6/14/2001                                                                                                                                                                                                                                                                                                                                                                                                                                                                                                                                                                                                                                                                                                                                                                                                                                                                                                                                                                                                                                                                                                                                                                                                                                                                                                                                                                                                                                                                                                                                                                                                                                                                                                                                                                                                                                                                                                                                                                                                                                                                                                          | Rig Release Da                                         | te·                                    |                                                           |  |  |  |
| Spud Bute.                                                                                                                                                                                                                                                                                                                                                                                                                                                                                                                                                                                                                                                                                                                                                                                                                                                                                                                                                                                                                                                                                                                                                                                                                                                                                                                                                                                                                                                                                                                                                                                                                                                                                                                                                                                                                                                                                                                                                                                                                                                                                                                    |                                                        |                                        | y <del></del>                                             |  |  |  |
|                                                                                                                                                                                                                                                                                                                                                                                                                                                                                                                                                                                                                                                                                                                                                                                                                                                                                                                                                                                                                                                                                                                                                                                                                                                                                                                                                                                                                                                                                                                                                                                                                                                                                                                                                                                                                                                                                                                                                                                                                                                                                                                               |                                                        |                                        |                                                           |  |  |  |
| I hereby certify that the information abo                                                                                                                                                                                                                                                                                                                                                                                                                                                                                                                                                                                                                                                                                                                                                                                                                                                                                                                                                                                                                                                                                                                                                                                                                                                                                                                                                                                                                                                                                                                                                                                                                                                                                                                                                                                                                                                                                                                                                                                                                                                                                     | ve is true and complete to the be                      | st of my knowledge                     | e and belief.                                             |  |  |  |
| 1 100                                                                                                                                                                                                                                                                                                                                                                                                                                                                                                                                                                                                                                                                                                                                                                                                                                                                                                                                                                                                                                                                                                                                                                                                                                                                                                                                                                                                                                                                                                                                                                                                                                                                                                                                                                                                                                                                                                                                                                                                                                                                                                                         | 1 .                                                    |                                        |                                                           |  |  |  |
| SIGNATURE April & Port                                                                                                                                                                                                                                                                                                                                                                                                                                                                                                                                                                                                                                                                                                                                                                                                                                                                                                                                                                                                                                                                                                                                                                                                                                                                                                                                                                                                                                                                                                                                                                                                                                                                                                                                                                                                                                                                                                                                                                                                                                                                                                        | TITLERegi                                              | ulatory Specialist_                    | DATE 2/4/2014                                             |  |  |  |
| ,                                                                                                                                                                                                                                                                                                                                                                                                                                                                                                                                                                                                                                                                                                                                                                                                                                                                                                                                                                                                                                                                                                                                                                                                                                                                                                                                                                                                                                                                                                                                                                                                                                                                                                                                                                                                                                                                                                                                                                                                                                                                                                                             |                                                        |                                        |                                                           |  |  |  |
| Type or print nameApril E. Pohl<br>For State Use Only                                                                                                                                                                                                                                                                                                                                                                                                                                                                                                                                                                                                                                                                                                                                                                                                                                                                                                                                                                                                                                                                                                                                                                                                                                                                                                                                                                                                                                                                                                                                                                                                                                                                                                                                                                                                                                                                                                                                                                                                                                                                         |                                                        |                                        |                                                           |  |  |  |
|                                                                                                                                                                                                                                                                                                                                                                                                                                                                                                                                                                                                                                                                                                                                                                                                                                                                                                                                                                                                                                                                                                                                                                                                                                                                                                                                                                                                                                                                                                                                                                                                                                                                                                                                                                                                                                                                                                                                                                                                                                                                                                                               | Depu                                                   | ty Oil & Gas                           | Inspector,                                                |  |  |  |
| APPROVED BY: While 18mg                                                                                                                                                                                                                                                                                                                                                                                                                                                                                                                                                                                                                                                                                                                                                                                                                                                                                                                                                                                                                                                                                                                                                                                                                                                                                                                                                                                                                                                                                                                                                                                                                                                                                                                                                                                                                                                                                                                                                                                                                                                                                                       | _                                                      | DISTRICT #                             | 3 DATE FEB 1 9 2014                                       |  |  |  |
| Conditions of Approval (if any):                                                                                                                                                                                                                                                                                                                                                                                                                                                                                                                                                                                                                                                                                                                                                                                                                                                                                                                                                                                                                                                                                                                                                                                                                                                                                                                                                                                                                                                                                                                                                                                                                                                                                                                                                                                                                                                                                                                                                                                                                                                                                              | PY                                                     |                                        |                                                           |  |  |  |