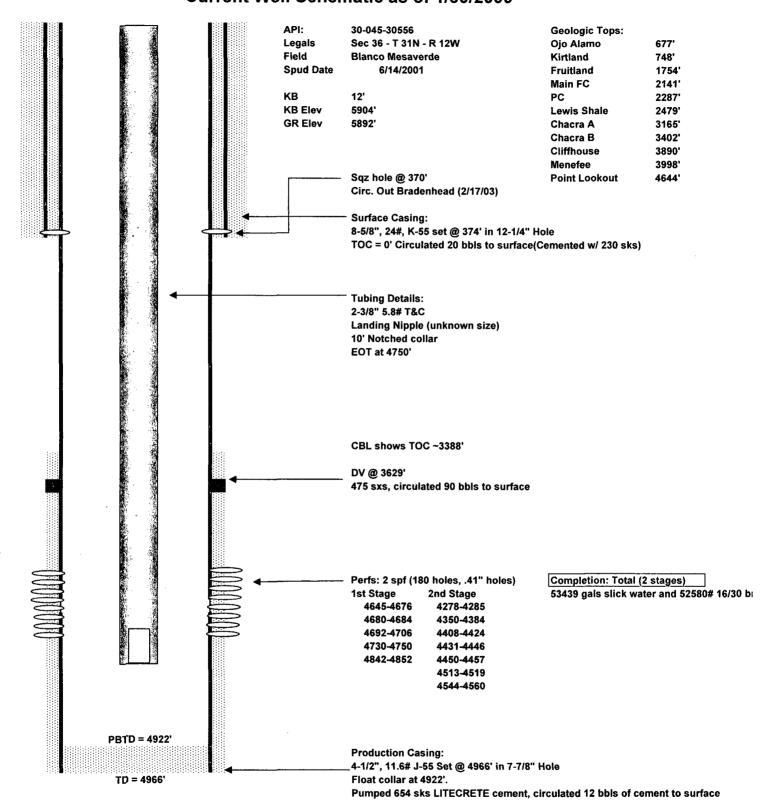

| Submit 1 Copy To Appropriate District Office                                                                                                                                                                                                                                                                                                                                                                                                                                                                                                                                                                                                                                                                                                                                                                                                                                                                                                                                                                                                                                                                                                                                                                                                                                                                                                                                                                                                                                                                                                                                                                                                                                                                                                                                                                                                                                                                                                                                                                                                                                                                                  | State of New Me                                        |                                        | Form C-103                                                |  |  |  |
|-------------------------------------------------------------------------------------------------------------------------------------------------------------------------------------------------------------------------------------------------------------------------------------------------------------------------------------------------------------------------------------------------------------------------------------------------------------------------------------------------------------------------------------------------------------------------------------------------------------------------------------------------------------------------------------------------------------------------------------------------------------------------------------------------------------------------------------------------------------------------------------------------------------------------------------------------------------------------------------------------------------------------------------------------------------------------------------------------------------------------------------------------------------------------------------------------------------------------------------------------------------------------------------------------------------------------------------------------------------------------------------------------------------------------------------------------------------------------------------------------------------------------------------------------------------------------------------------------------------------------------------------------------------------------------------------------------------------------------------------------------------------------------------------------------------------------------------------------------------------------------------------------------------------------------------------------------------------------------------------------------------------------------------------------------------------------------------------------------------------------------|--------------------------------------------------------|----------------------------------------|-----------------------------------------------------------|--|--|--|
| <u>District I</u> – (575) 393-6161<br>1625 N. French Dr., Hobbs, NM 88240                                                                                                                                                                                                                                                                                                                                                                                                                                                                                                                                                                                                                                                                                                                                                                                                                                                                                                                                                                                                                                                                                                                                                                                                                                                                                                                                                                                                                                                                                                                                                                                                                                                                                                                                                                                                                                                                                                                                                                                                                                                     | Energy, Minerals and Natur                             | ral Resources                          | Revised July 18, 2013 WELL API NO.                        |  |  |  |
| <u>District II</u> – (575) 748-1283<br>811 S. First St., Artesia, NM 88210                                                                                                                                                                                                                                                                                                                                                                                                                                                                                                                                                                                                                                                                                                                                                                                                                                                                                                                                                                                                                                                                                                                                                                                                                                                                                                                                                                                                                                                                                                                                                                                                                                                                                                                                                                                                                                                                                                                                                                                                                                                    | OIL CONSERVATION                                       | DIVISION                               | 30-045-30556                                              |  |  |  |
| <u>District III</u> – (505) 334-6178                                                                                                                                                                                                                                                                                                                                                                                                                                                                                                                                                                                                                                                                                                                                                                                                                                                                                                                                                                                                                                                                                                                                                                                                                                                                                                                                                                                                                                                                                                                                                                                                                                                                                                                                                                                                                                                                                                                                                                                                                                                                                          | 1220 South St. Fran                                    |                                        | 5. Indicate Type of Lease  STATE   FEE                    |  |  |  |
| 1000 Rio Brazos Rd., Aztec, NM 87410<br>District IV – (505) 476-3460                                                                                                                                                                                                                                                                                                                                                                                                                                                                                                                                                                                                                                                                                                                                                                                                                                                                                                                                                                                                                                                                                                                                                                                                                                                                                                                                                                                                                                                                                                                                                                                                                                                                                                                                                                                                                                                                                                                                                                                                                                                          | Santa Fe, NM 87                                        | 505                                    | 6. State Oil & Gas Lease No.                              |  |  |  |
| 1220 S. St. Francis Dr., Santa Fe, NM<br>87505                                                                                                                                                                                                                                                                                                                                                                                                                                                                                                                                                                                                                                                                                                                                                                                                                                                                                                                                                                                                                                                                                                                                                                                                                                                                                                                                                                                                                                                                                                                                                                                                                                                                                                                                                                                                                                                                                                                                                                                                                                                                                |                                                        |                                        | E0-84444-0003                                             |  |  |  |
| (DO NOT USE THIS FORM FOR PROPOSALS DIFFERENT RESERVOIR. USE "APPLICATION OF THE PROPOSALS |                                                        |                                        | 7. Lease Name or Unit Agreement Name<br>New Mexico Com DY |  |  |  |
| PROPOSALS.)  1. Type of Well: Oil Well Gas                                                                                                                                                                                                                                                                                                                                                                                                                                                                                                                                                                                                                                                                                                                                                                                                                                                                                                                                                                                                                                                                                                                                                                                                                                                                                                                                                                                                                                                                                                                                                                                                                                                                                                                                                                                                                                                                                                                                                                                                                                                                                    | Well 🛛 Other                                           |                                        | 8. Well Number #1A                                        |  |  |  |
| 2. Name of Operator                                                                                                                                                                                                                                                                                                                                                                                                                                                                                                                                                                                                                                                                                                                                                                                                                                                                                                                                                                                                                                                                                                                                                                                                                                                                                                                                                                                                                                                                                                                                                                                                                                                                                                                                                                                                                                                                                                                                                                                                                                                                                                           |                                                        | ·                                      | 9. OGRID Number 131994                                    |  |  |  |
| Four Star Gas & Oil Company  3. Address of Operator                                                                                                                                                                                                                                                                                                                                                                                                                                                                                                                                                                                                                                                                                                                                                                                                                                                                                                                                                                                                                                                                                                                                                                                                                                                                                                                                                                                                                                                                                                                                                                                                                                                                                                                                                                                                                                                                                                                                                                                                                                                                           |                                                        | ······································ | 10. Pool name or Wildcat Fruitland                        |  |  |  |
| Attn: Regulatory Specialist 332 Road                                                                                                                                                                                                                                                                                                                                                                                                                                                                                                                                                                                                                                                                                                                                                                                                                                                                                                                                                                                                                                                                                                                                                                                                                                                                                                                                                                                                                                                                                                                                                                                                                                                                                                                                                                                                                                                                                                                                                                                                                                                                                          | 3100, Aztec NM 87410                                   |                                        | Coal/MesaVerde                                            |  |  |  |
| 4. Well Location                                                                                                                                                                                                                                                                                                                                                                                                                                                                                                                                                                                                                                                                                                                                                                                                                                                                                                                                                                                                                                                                                                                                                                                                                                                                                                                                                                                                                                                                                                                                                                                                                                                                                                                                                                                                                                                                                                                                                                                                                                                                                                              |                                                        |                                        |                                                           |  |  |  |
| Unit LetterH:1975                                                                                                                                                                                                                                                                                                                                                                                                                                                                                                                                                                                                                                                                                                                                                                                                                                                                                                                                                                                                                                                                                                                                                                                                                                                                                                                                                                                                                                                                                                                                                                                                                                                                                                                                                                                                                                                                                                                                                                                                                                                                                                             | feet from the N_ line a                                | nd660f                                 | eet from theEline                                         |  |  |  |
| Section 36 Township                                                                                                                                                                                                                                                                                                                                                                                                                                                                                                                                                                                                                                                                                                                                                                                                                                                                                                                                                                                                                                                                                                                                                                                                                                                                                                                                                                                                                                                                                                                                                                                                                                                                                                                                                                                                                                                                                                                                                                                                                                                                                                           | <u> </u>                                               |                                        | County San Juan                                           |  |  |  |
| [P. 26] "我们的知识,我说明,你知识是"我要是什么,就不知识。"第二个一点。                                                                                                                                                                                                                                                                                                                                                                                                                                                                                                                                                                                                                                                                                                                                                                                                                                                                                                                                                                                                                                                                                                                                                                                                                                                                                                                                                                                                                                                                                                                                                                                                                                                                                                                                                                                                                                                                                                                                                                                                                                                                                    | 1. Elevation <i>(Show whether DR,</i> 392 GL           | RKB, RT, GR, etc.)                     |                                                           |  |  |  |
| 50                                                                                                                                                                                                                                                                                                                                                                                                                                                                                                                                                                                                                                                                                                                                                                                                                                                                                                                                                                                                                                                                                                                                                                                                                                                                                                                                                                                                                                                                                                                                                                                                                                                                                                                                                                                                                                                                                                                                                                                                                                                                                                                            | 192 GE                                                 |                                        |                                                           |  |  |  |
| 12. Check App                                                                                                                                                                                                                                                                                                                                                                                                                                                                                                                                                                                                                                                                                                                                                                                                                                                                                                                                                                                                                                                                                                                                                                                                                                                                                                                                                                                                                                                                                                                                                                                                                                                                                                                                                                                                                                                                                                                                                                                                                                                                                                                 | ropriate Box to Indicate Na                            | ature of Notice,                       | Report or Other Data                                      |  |  |  |
|                                                                                                                                                                                                                                                                                                                                                                                                                                                                                                                                                                                                                                                                                                                                                                                                                                                                                                                                                                                                                                                                                                                                                                                                                                                                                                                                                                                                                                                                                                                                                                                                                                                                                                                                                                                                                                                                                                                                                                                                                                                                                                                               |                                                        | ·                                      | •                                                         |  |  |  |
| NOTICE OF INTE<br>PERFORM REMEDIAL WORK ☐ P                                                                                                                                                                                                                                                                                                                                                                                                                                                                                                                                                                                                                                                                                                                                                                                                                                                                                                                                                                                                                                                                                                                                                                                                                                                                                                                                                                                                                                                                                                                                                                                                                                                                                                                                                                                                                                                                                                                                                                                                                                                                                   | NTION TO:<br>LUG AND ABANDON                           | REMEDIAL WOR                           | SEQUENT REPORT OF:  K ALTERING CASING                     |  |  |  |
|                                                                                                                                                                                                                                                                                                                                                                                                                                                                                                                                                                                                                                                                                                                                                                                                                                                                                                                                                                                                                                                                                                                                                                                                                                                                                                                                                                                                                                                                                                                                                                                                                                                                                                                                                                                                                                                                                                                                                                                                                                                                                                                               | HANGE PLANS                                            | COMMENCE DRI                           |                                                           |  |  |  |
| PULL OR ALTER CASING  M                                                                                                                                                                                                                                                                                                                                                                                                                                                                                                                                                                                                                                                                                                                                                                                                                                                                                                                                                                                                                                                                                                                                                                                                                                                                                                                                                                                                                                                                                                                                                                                                                                                                                                                                                                                                                                                                                                                                                                                                                                                                                                       | ULTIPLE COMPL                                          | CASING/CEMENT                          | rJOB 🗌                                                    |  |  |  |
| DOWNHOLE COMMINGLE                                                                                                                                                                                                                                                                                                                                                                                                                                                                                                                                                                                                                                                                                                                                                                                                                                                                                                                                                                                                                                                                                                                                                                                                                                                                                                                                                                                                                                                                                                                                                                                                                                                                                                                                                                                                                                                                                                                                                                                                                                                                                                            |                                                        |                                        |                                                           |  |  |  |
| CLOSED-LOOP SYSTEM  OTHER: Recomplete Fruitland, comp                                                                                                                                                                                                                                                                                                                                                                                                                                                                                                                                                                                                                                                                                                                                                                                                                                                                                                                                                                                                                                                                                                                                                                                                                                                                                                                                                                                                                                                                                                                                                                                                                                                                                                                                                                                                                                                                                                                                                                                                                                                                         | lete DHC 4197 with                                     | OTHER:                                 | П                                                         |  |  |  |
| MesaVerde 🗵                                                                                                                                                                                                                                                                                                                                                                                                                                                                                                                                                                                                                                                                                                                                                                                                                                                                                                                                                                                                                                                                                                                                                                                                                                                                                                                                                                                                                                                                                                                                                                                                                                                                                                                                                                                                                                                                                                                                                                                                                                                                                                                   |                                                        |                                        |                                                           |  |  |  |
|                                                                                                                                                                                                                                                                                                                                                                                                                                                                                                                                                                                                                                                                                                                                                                                                                                                                                                                                                                                                                                                                                                                                                                                                                                                                                                                                                                                                                                                                                                                                                                                                                                                                                                                                                                                                                                                                                                                                                                                                                                                                                                                               |                                                        |                                        | give pertinent dates, including estimated date            |  |  |  |
| of starting any proposed work).  proposed completion or recomp                                                                                                                                                                                                                                                                                                                                                                                                                                                                                                                                                                                                                                                                                                                                                                                                                                                                                                                                                                                                                                                                                                                                                                                                                                                                                                                                                                                                                                                                                                                                                                                                                                                                                                                                                                                                                                                                                                                                                                                                                                                                |                                                        | . For Multiple Cor                     | npletions: Attach wellbore diagram of                     |  |  |  |
| proposed completion of recomp                                                                                                                                                                                                                                                                                                                                                                                                                                                                                                                                                                                                                                                                                                                                                                                                                                                                                                                                                                                                                                                                                                                                                                                                                                                                                                                                                                                                                                                                                                                                                                                                                                                                                                                                                                                                                                                                                                                                                                                                                                                                                                 |                                                        |                                        |                                                           |  |  |  |
| Release packer and POOH with                                                                                                                                                                                                                                                                                                                                                                                                                                                                                                                                                                                                                                                                                                                                                                                                                                                                                                                                                                                                                                                                                                                                                                                                                                                                                                                                                                                                                                                                                                                                                                                                                                                                                                                                                                                                                                                                                                                                                                                                                                                                                                  | -                                                      |                                        | TTD 40001                                                 |  |  |  |
| <ul> <li>Utilize workstring, RIH 4-3/4"</li> <li>Set CBP at 4150' and pressure</li> </ul>                                                                                                                                                                                                                                                                                                                                                                                                                                                                                                                                                                                                                                                                                                                                                                                                                                                                                                                                                                                                                                                                                                                                                                                                                                                                                                                                                                                                                                                                                                                                                                                                                                                                                                                                                                                                                                                                                                                                                                                                                                     | bit and casing scrapper and perfect casing to 3000 psi | orm cleanout to PB                     | TD~4922' RCVD FEB 5 '14                                   |  |  |  |
| • Run CBL/CCL/GR from 2350'                                                                                                                                                                                                                                                                                                                                                                                                                                                                                                                                                                                                                                                                                                                                                                                                                                                                                                                                                                                                                                                                                                                                                                                                                                                                                                                                                                                                                                                                                                                                                                                                                                                                                                                                                                                                                                                                                                                                                                                                                                                                                                   | • •                                                    |                                        | oil gons. DIV.                                            |  |  |  |
|                                                                                                                                                                                                                                                                                                                                                                                                                                                                                                                                                                                                                                                                                                                                                                                                                                                                                                                                                                                                                                                                                                                                                                                                                                                                                                                                                                                                                                                                                                                                                                                                                                                                                                                                                                                                                                                                                                                                                                                                                                                                                                                               | as follows : 2224'-2231', 2235'-                       | 2237' and 2267'-2                      | 285' DIST. 3                                              |  |  |  |
| • Frac FC                                                                                                                                                                                                                                                                                                                                                                                                                                                                                                                                                                                                                                                                                                                                                                                                                                                                                                                                                                                                                                                                                                                                                                                                                                                                                                                                                                                                                                                                                                                                                                                                                                                                                                                                                                                                                                                                                                                                                                                                                                                                                                                     | V-2                                                    | coutoc                                 | o for Review Printer perfo.                               |  |  |  |
| <ul> <li>Drill out CBP and clean out to I</li> <li>RIH with tubing and BHA</li> </ul>                                                                                                                                                                                                                                                                                                                                                                                                                                                                                                                                                                                                                                                                                                                                                                                                                                                                                                                                                                                                                                                                                                                                                                                                                                                                                                                                                                                                                                                                                                                                                                                                                                                                                                                                                                                                                                                                                                                                                                                                                                         | PBTD # /novidu C                                       | BL Nº OU                               | pertr.                                                    |  |  |  |
| Install rod pump                                                                                                                                                                                                                                                                                                                                                                                                                                                                                                                                                                                                                                                                                                                                                                                                                                                                                                                                                                                                                                                                                                                                                                                                                                                                                                                                                                                                                                                                                                                                                                                                                                                                                                                                                                                                                                                                                                                                                                                                                                                                                                              |                                                        |                                        | ,                                                         |  |  |  |
|                                                                                                                                                                                                                                                                                                                                                                                                                                                                                                                                                                                                                                                                                                                                                                                                                                                                                                                                                                                                                                                                                                                                                                                                                                                                                                                                                                                                                                                                                                                                                                                                                                                                                                                                                                                                                                                                                                                                                                                                                                                                                                                               |                                                        |                                        |                                                           |  |  |  |
| Spud Date: 6/14/2001                                                                                                                                                                                                                                                                                                                                                                                                                                                                                                                                                                                                                                                                                                                                                                                                                                                                                                                                                                                                                                                                                                                                                                                                                                                                                                                                                                                                                                                                                                                                                                                                                                                                                                                                                                                                                                                                                                                                                                                                                                                                                                          | Rig Release Da                                         | te·                                    |                                                           |  |  |  |
| Spud Bute.                                                                                                                                                                                                                                                                                                                                                                                                                                                                                                                                                                                                                                                                                                                                                                                                                                                                                                                                                                                                                                                                                                                                                                                                                                                                                                                                                                                                                                                                                                                                                                                                                                                                                                                                                                                                                                                                                                                                                                                                                                                                                                                    |                                                        |                                        | y <del></del>                                             |  |  |  |
|                                                                                                                                                                                                                                                                                                                                                                                                                                                                                                                                                                                                                                                                                                                                                                                                                                                                                                                                                                                                                                                                                                                                                                                                                                                                                                                                                                                                                                                                                                                                                                                                                                                                                                                                                                                                                                                                                                                                                                                                                                                                                                                               |                                                        |                                        |                                                           |  |  |  |
| I hereby certify that the information abo                                                                                                                                                                                                                                                                                                                                                                                                                                                                                                                                                                                                                                                                                                                                                                                                                                                                                                                                                                                                                                                                                                                                                                                                                                                                                                                                                                                                                                                                                                                                                                                                                                                                                                                                                                                                                                                                                                                                                                                                                                                                                     | ve is true and complete to the be                      | st of my knowledge                     | e and belief.                                             |  |  |  |
| 1 100                                                                                                                                                                                                                                                                                                                                                                                                                                                                                                                                                                                                                                                                                                                                                                                                                                                                                                                                                                                                                                                                                                                                                                                                                                                                                                                                                                                                                                                                                                                                                                                                                                                                                                                                                                                                                                                                                                                                                                                                                                                                                                                         | 1 .                                                    |                                        |                                                           |  |  |  |
| SIGNATURE April & Port                                                                                                                                                                                                                                                                                                                                                                                                                                                                                                                                                                                                                                                                                                                                                                                                                                                                                                                                                                                                                                                                                                                                                                                                                                                                                                                                                                                                                                                                                                                                                                                                                                                                                                                                                                                                                                                                                                                                                                                                                                                                                                        | TITLERegi                                              | ulatory Specialist_                    | DATE 2/4/2014                                             |  |  |  |
| ,                                                                                                                                                                                                                                                                                                                                                                                                                                                                                                                                                                                                                                                                                                                                                                                                                                                                                                                                                                                                                                                                                                                                                                                                                                                                                                                                                                                                                                                                                                                                                                                                                                                                                                                                                                                                                                                                                                                                                                                                                                                                                                                             |                                                        |                                        |                                                           |  |  |  |
| Type or print nameApril E. Pohl<br>For State Use Only                                                                                                                                                                                                                                                                                                                                                                                                                                                                                                                                                                                                                                                                                                                                                                                                                                                                                                                                                                                                                                                                                                                                                                                                                                                                                                                                                                                                                                                                                                                                                                                                                                                                                                                                                                                                                                                                                                                                                                                                                                                                         |                                                        |                                        |                                                           |  |  |  |
|                                                                                                                                                                                                                                                                                                                                                                                                                                                                                                                                                                                                                                                                                                                                                                                                                                                                                                                                                                                                                                                                                                                                                                                                                                                                                                                                                                                                                                                                                                                                                                                                                                                                                                                                                                                                                                                                                                                                                                                                                                                                                                                               | Depu                                                   | ty Oil & Gas                           | Inspector,                                                |  |  |  |
| APPROVED BY: While 18mg                                                                                                                                                                                                                                                                                                                                                                                                                                                                                                                                                                                                                                                                                                                                                                                                                                                                                                                                                                                                                                                                                                                                                                                                                                                                                                                                                                                                                                                                                                                                                                                                                                                                                                                                                                                                                                                                                                                                                                                                                                                                                                       | _                                                      | DISTRICT #                             | 3 DATE FEB 1 9 2014                                       |  |  |  |
| Conditions of Approval (if any):                                                                                                                                                                                                                                                                                                                                                                                                                                                                                                                                                                                                                                                                                                                                                                                                                                                                                                                                                                                                                                                                                                                                                                                                                                                                                                                                                                                                                                                                                                                                                                                                                                                                                                                                                                                                                                                                                                                                                                                                                                                                                              | PY                                                     |                                        |                                                           |  |  |  |