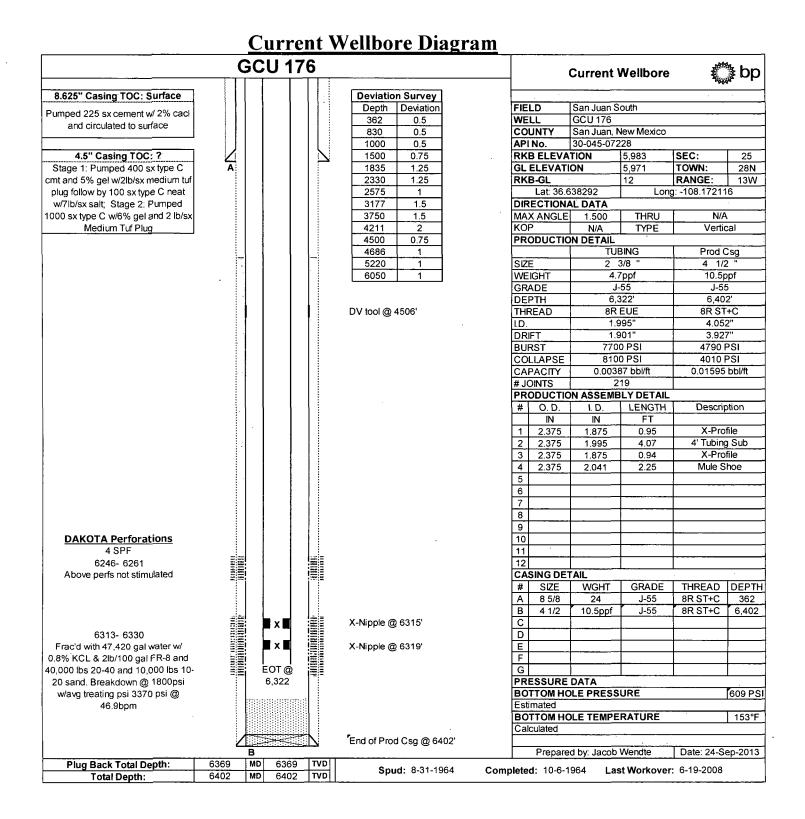

**BP - San Juan Wellwork Procedure** 

# GCU 176 30-045-07228

Unit letter C SEC. 25, T28N, R13W San Juan, NM Dakota Formation

The purpose of this procedure is to outline the isolation of the Dakota formation and completion of the lower Cha-Cha trend in the Gallup (Mancos).

#### **Basic Job Procedure:**

- 1. Pull tubing
- 2. Set CIBP at +/-6,200' to isolate Dakota formation
- 3. Pressure test CIBP and casing to verify integrity
- 4. Run CBL from the CIBP to surface.
- 5. Dump +/-20' of sand on CIBP
- 6. MIT wellbore
- 7. Recomplete to the Gallup (Mancos) with the following proposed perforations: +/-5696 5708'
- 8. Land tubing at +/-5,792' and produce well to obtain production data from lower Cha-Cha
- 9. Drill out CIBP and commingle Dakota and Gallup
- 10. Produce well