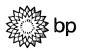

**BP - San Juan Wellwork Procedure** 

# GCU 176 30-045-07228

Unit letter C SEC. 25, T28N, R13W San Juan, NM Dakota Formation

The purpose of this procedure is to outline the isolation of the Dakota formation and completion of the lower Cha-Cha trend in the Gallup (Mancos).

#### **Basic Job Procedure:**

- 1. Pull tubing
- 2. Set CIBP at +/-6,200' to isolate Dakota formation
- 3. Pressure test CIBP and casing to verify integrity
- 4. Run CBL from the CIBP to surface.
- 5. Dump +/-20' of sand on CIBP
- 6. MIT wellbore
- 7. Recomplete to the Gallup (Mancos) with the following proposed perforations: +/-5696 5708'
- 8. Land tubing at +/-5,792' and produce well to obtain production data from lower Cha-Cha
- 9. Drill out CIBP and commingle Dakota and Gallup
- 10. Produce well