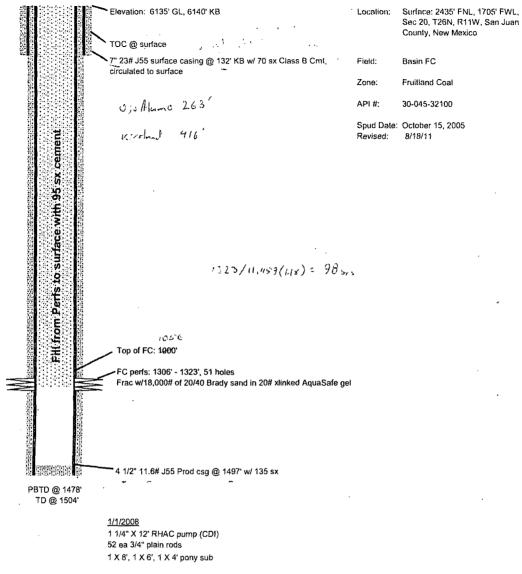

## Hard Rock Com No. 1

2435' FNL, 1705' FWL, Sec 20, T26N, R11W San Juan County, NM

## Plugging Procedure

- Move in and Rig Up well service unit
- Kill well as necessary with viscous fluid
- Trip out of hole and lay down rods, pump and production tubing
- Remove wellhead
- Secure well with 4 ½" X 2" swage and ball valve
- Rig up cementing company to well
  - Mix 30sx lead cement with 2%CaCl2, ¼#/sx cellophane, 3#/sx gilsonite to 15.6 ppg followed by 90sx cement with 2%CaCl2 at 4bpm
  - o Do not displace cement
  - Wash up equipment to water tank with 25# sugar added
- Wait overnight
- If cement is not at surface, tag and top with neat cement as necessary
- Dig out, cut off, install marker, remediate location as indicated in conditions of approval