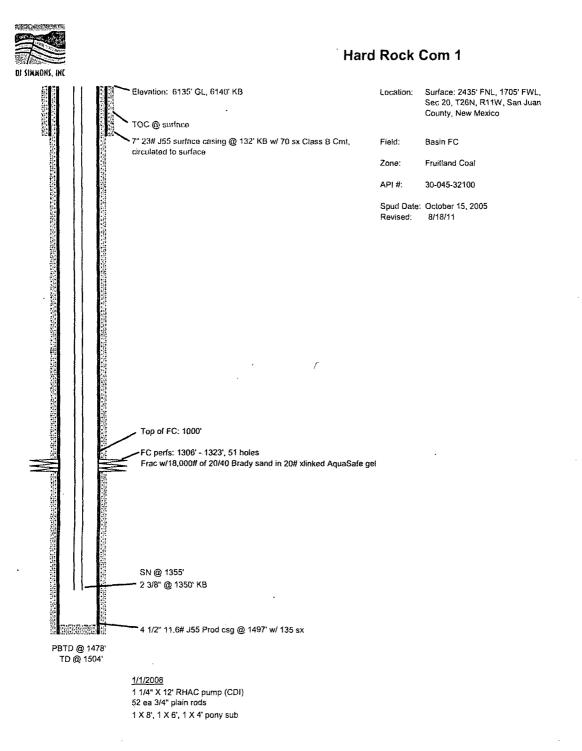

## Hard Rock Com No. 1

2435' FNL, 1705' FWL, Sec 20, T26N, R11W San Juan County, NM

## Plugging Procedure

- Move in and Rig Up well service unit
- Kill well as necessary with viscous fluid
- Trip out of hole and lay down rods, pump and production tubing
- Remove wellhead
- Secure well with 4 ½" X 2" swage and ball valve
- Rig up cementing company to well
  - Mix 30sx lead cement with 2%CaCl2, ¼#/sx cellophane, 3#/sx gilsonite to 15.6 ppg followed by 90sx cement with 2%CaCl2 at 4bpm
  - o Do not displace cement
  - Wash up equipment to water tank with 25# sugar added
- Wait overnight
- If cement is not at surface, tag and top with neat cement as necessary
- Dig out, cut off, install marker, remediate location as indicated in conditions of approval