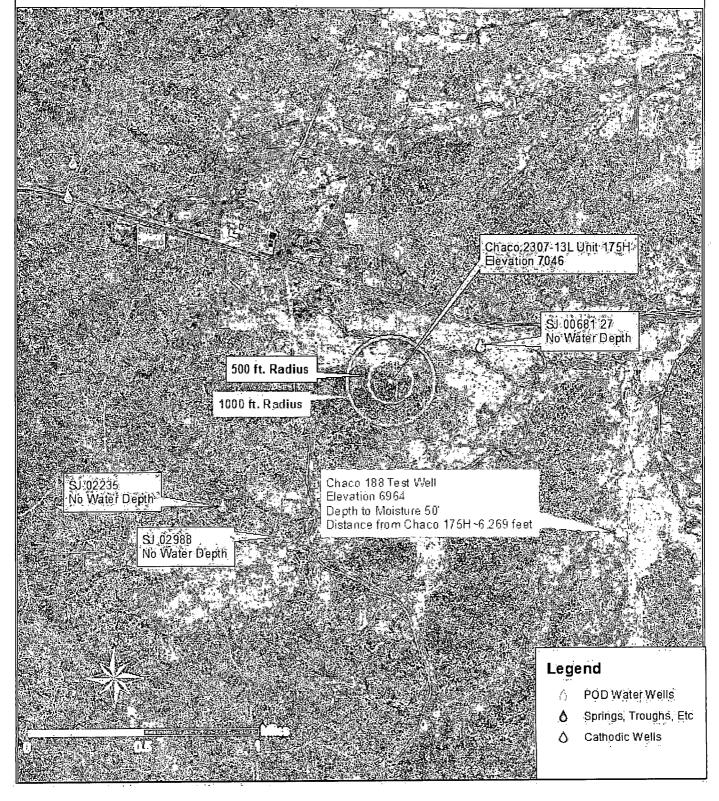

| 6:                                                                                                                                                                                                                                                                                                                                                                                    |                    |
|---------------------------------------------------------------------------------------------------------------------------------------------------------------------------------------------------------------------------------------------------------------------------------------------------------------------------------------------------------------------------------------|--------------------|
| Netting: Subsection E of 19.15.17.11 NMAC (Applies to permanent pits and permanent open top tanks)                                                                                                                                                                                                                                                                                    |                    |
| Screen Netting Other                                                                                                                                                                                                                                                                                                                                                                  |                    |
| Monthly inspections (If netting or screening is not physically feasible)                                                                                                                                                                                                                                                                                                              |                    |
| 7.                                                                                                                                                                                                                                                                                                                                                                                    |                    |
| Signs: Subsection C of 19.15.17.11 NMAC                                                                                                                                                                                                                                                                                                                                               |                    |
| 12"x 24", 2" lettering, providing Operator's name, site location, and emergency telephone numbers                                                                                                                                                                                                                                                                                     |                    |
| ⊠ Signed in compliance with 19.15.16.8 NMAC                                                                                                                                                                                                                                                                                                                                           |                    |
| 8. Variances and Exceptions:                                                                                                                                                                                                                                                                                                                                                          |                    |
| Justifications and/or demonstrations of equivalency are required. Please refer to 19.15.17 NMAC for guidance.                                                                                                                                                                                                                                                                         |                    |
| Please check a box if one or more of the following is requested, if not leave blank:                                                                                                                                                                                                                                                                                                  |                    |
| Variance(s): Requests must be submitted to the appropriate division district for consideration of approval.  Exception(s): Requests must be submitted to the Santa Fe Environmental Bureau office for consideration of approval.                                                                                                                                                      |                    |
|                                                                                                                                                                                                                                                                                                                                                                                       |                    |
| 9.<br>Siting Criteria (regarding permitting): 19.15.17.10 NMAC                                                                                                                                                                                                                                                                                                                        |                    |
| Instructions: The applicant must demonstrate compliance for each siting criteria below in the application. Recommendations of accematerial are provided below. Siting criteria does not apply to drying pads or above-grade tanks.                                                                                                                                                    | ptable source      |
| General siting                                                                                                                                                                                                                                                                                                                                                                        |                    |
| Ground water is less than 25 feet below the bottom of a low chloride temporary pit or below-grade tank.  - □ NM Office of the State Engineer - iWATERS database search; □ USGS; ☑ Data obtained from nearby wells                                                                                                                                                                     | ☐ Yes ☑ No<br>☐ NA |
| Ground water is less than 50 feet below the bottom of a Temporary pit, permanent pit, or Multi-Well Fluid Management pit.  NM Office of the State Engineer - iWATERS database search; USGS; Data obtained from nearby wells                                                                                                                                                           | Yes No             |
| Within incorporated municipal boundaries or within a defined municipal fresh water well field covered under a municipal ordinance adopted pursuant to NMSA 1978, Section 3-27-3, as amended. ( <b>Does not apply to below grade tanks</b> )  - Written confirmation or verification from the municipality; Written approval obtained from the municipality                            | ☐ Yes ☐ No         |
| Within the area overlying a subsurface mine. (Does not apply to below grade tanks)  - Written confirmation or verification or map from the NM EMNRD-Mining and Mineral Division                                                                                                                                                                                                       | Yes No             |
| <ul> <li>Within an unstable area. (Does not apply to below grade tanks)</li> <li>Engineering measures incorporated into the design; NM Bureau of Geology &amp; Mineral Resources; USGS; NM Geological Society; Topographic map</li> </ul>                                                                                                                                             | ☐ Yes ☐ No         |
| Within a 100-year floodplain. (Does not apply to below grade tanks) - FEMA map                                                                                                                                                                                                                                                                                                        | Yes No             |
| Below Grade Tanks                                                                                                                                                                                                                                                                                                                                                                     |                    |
| Within 100 feet of a continuously flowing watercourse, significant watercourse, lake bed, sinkhole, wetland or playa lake (measured from the ordinary high-water mark).  Topographic map; Visual inspection (certification) of the proposed site                                                                                                                                      | ☐ Yes ☑ No         |
| Within 200 horizontal feet of a spring or a fresh water well used for public or livestock consumption;.  NM Office of the State Engineer - iWATERS database search; Visual inspection (certification) of the proposed site                                                                                                                                                            | ☐ Yes ☒ No         |
| Temporary Pit using Low Chloride Drilling Fluid (maximum chloride content 15,000 mg/liter)                                                                                                                                                                                                                                                                                            |                    |
| Within 100 feet of a continuously flowing watercourse, or any other significant watercourse or within 200 feet of any lakebed, sinkhole, or playa lake (measured from the ordinary high-water mark). (Applies to low chloride temporary pits.)  Topographic map; Visual inspection (certification) of the proposed site                                                               | Yes No             |
| Within 300 feet from a occupied permanent residence, school, hospital, institution, or church in existence at the time of initial application.                                                                                                                                                                                                                                        | ☐ Yes ☐ No         |
| - Visual inspection (certification) of the proposed site; Aerial photo; Satellite image                                                                                                                                                                                                                                                                                               |                    |
| Within 200 horizontal feet of a spring or a private, domestic fresh water well used by less than five households for domestic or stock watering purposes, or 300feet of any other fresh water well or spring, in existence at the time of the initial application.  NM Office of the State Engineer - iWATERS database search; Visual inspection (certification) of the proposed site | ☐ Yes ☐ No         |
|                                                                                                                                                                                                                                                                                                                                                                                       | i                  |