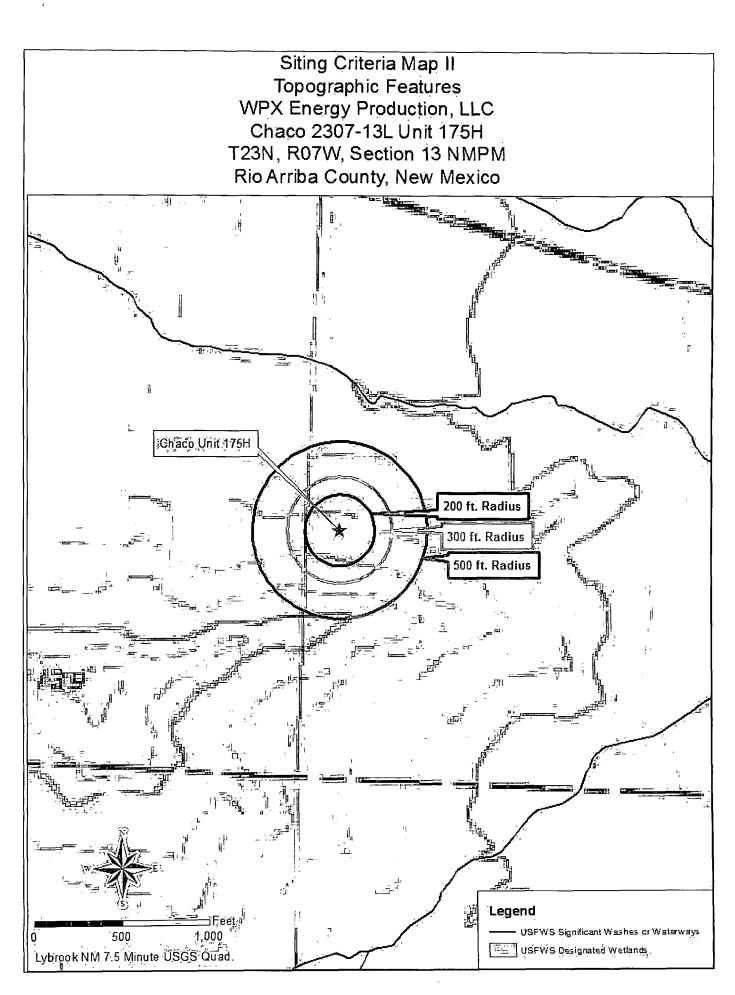

| 6:                                                                                                                                                                                                                                                                                                                                                                                    |                    |
|---------------------------------------------------------------------------------------------------------------------------------------------------------------------------------------------------------------------------------------------------------------------------------------------------------------------------------------------------------------------------------------|--------------------|
| Netting: Subsection E of 19.15.17.11 NMAC (Applies to permanent pits and permanent open top tanks)                                                                                                                                                                                                                                                                                    |                    |
| Screen Netting Other                                                                                                                                                                                                                                                                                                                                                                  |                    |
| Monthly inspections (If netting or screening is not physically feasible)                                                                                                                                                                                                                                                                                                              |                    |
| 7.                                                                                                                                                                                                                                                                                                                                                                                    |                    |
| Signs: Subsection C of 19.15.17.11 NMAC                                                                                                                                                                                                                                                                                                                                               |                    |
| 12"x 24", 2" lettering, providing Operator's name, site location, and emergency telephone numbers                                                                                                                                                                                                                                                                                     |                    |
| ⊠ Signed in compliance with 19.15.16.8 NMAC                                                                                                                                                                                                                                                                                                                                           |                    |
| 8. Variances and Exceptions:                                                                                                                                                                                                                                                                                                                                                          |                    |
| Justifications and/or demonstrations of equivalency are required. Please refer to 19.15.17 NMAC for guidance.                                                                                                                                                                                                                                                                         |                    |
| Please check a box if one or more of the following is requested, if not leave blank:                                                                                                                                                                                                                                                                                                  |                    |
| Variance(s): Requests must be submitted to the appropriate division district for consideration of approval.  Exception(s): Requests must be submitted to the Santa Fe Environmental Bureau office for consideration of approval.                                                                                                                                                      |                    |
|                                                                                                                                                                                                                                                                                                                                                                                       |                    |
| 9.<br>Siting Criteria (regarding permitting): 19.15.17.10 NMAC                                                                                                                                                                                                                                                                                                                        |                    |
| Instructions: The applicant must demonstrate compliance for each siting criteria below in the application. Recommendations of accematerial are provided below. Siting criteria does not apply to drying pads or above-grade tanks.                                                                                                                                                    | ptable source      |
| General siting                                                                                                                                                                                                                                                                                                                                                                        |                    |
| Ground water is less than 25 feet below the bottom of a low chloride temporary pit or below-grade tank.  - □ NM Office of the State Engineer - iWATERS database search; □ USGS; ☑ Data obtained from nearby wells                                                                                                                                                                     | ☐ Yes ☑ No<br>☐ NA |
| Ground water is less than 50 feet below the bottom of a Temporary pit, permanent pit, or Multi-Well Fluid Management pit.  NM Office of the State Engineer - iWATERS database search; USGS; Data obtained from nearby wells                                                                                                                                                           | Yes No             |
| Within incorporated municipal boundaries or within a defined municipal fresh water well field covered under a municipal ordinance adopted pursuant to NMSA 1978, Section 3-27-3, as amended. ( <b>Does not apply to below grade tanks</b> )  - Written confirmation or verification from the municipality; Written approval obtained from the municipality                            | ☐ Yes ☐ No         |
| Within the area overlying a subsurface mine. (Does not apply to below grade tanks)  - Written confirmation or verification or map from the NM EMNRD-Mining and Mineral Division                                                                                                                                                                                                       | Yes No             |
| <ul> <li>Within an unstable area. (Does not apply to below grade tanks)</li> <li>Engineering measures incorporated into the design; NM Bureau of Geology &amp; Mineral Resources; USGS; NM Geological Society; Topographic map</li> </ul>                                                                                                                                             | ☐ Yes ☐ No         |
| Within a 100-year floodplain. (Does not apply to below grade tanks) - FEMA map                                                                                                                                                                                                                                                                                                        | Yes No             |
| Below Grade Tanks                                                                                                                                                                                                                                                                                                                                                                     |                    |
| Within 100 feet of a continuously flowing watercourse, significant watercourse, lake bed, sinkhole, wetland or playa lake (measured from the ordinary high-water mark).  Topographic map; Visual inspection (certification) of the proposed site                                                                                                                                      | ☐ Yes ☑ No         |
| Within 200 horizontal feet of a spring or a fresh water well used for public or livestock consumption;.  NM Office of the State Engineer - iWATERS database search; Visual inspection (certification) of the proposed site                                                                                                                                                            | ☐ Yes ☒ No         |
| Temporary Pit using Low Chloride Drilling Fluid (maximum chloride content 15,000 mg/liter)                                                                                                                                                                                                                                                                                            |                    |
| Within 100 feet of a continuously flowing watercourse, or any other significant watercourse or within 200 feet of any lakebed, sinkhole, or playa lake (measured from the ordinary high-water mark). (Applies to low chloride temporary pits.)  Topographic map; Visual inspection (certification) of the proposed site                                                               | Yes No             |
| Within 300 feet from a occupied permanent residence, school, hospital, institution, or church in existence at the time of initial application.                                                                                                                                                                                                                                        | ☐ Yes ☐ No         |
| - Visual inspection (certification) of the proposed site; Aerial photo; Satellite image                                                                                                                                                                                                                                                                                               |                    |
| Within 200 horizontal feet of a spring or a private, domestic fresh water well used by less than five households for domestic or stock watering purposes, or 300feet of any other fresh water well or spring, in existence at the time of the initial application.  NM Office of the State Engineer - iWATERS database search; Visual inspection (certification) of the proposed site | ☐ Yes ☐ No         |
|                                                                                                                                                                                                                                                                                                                                                                                       | i                  |