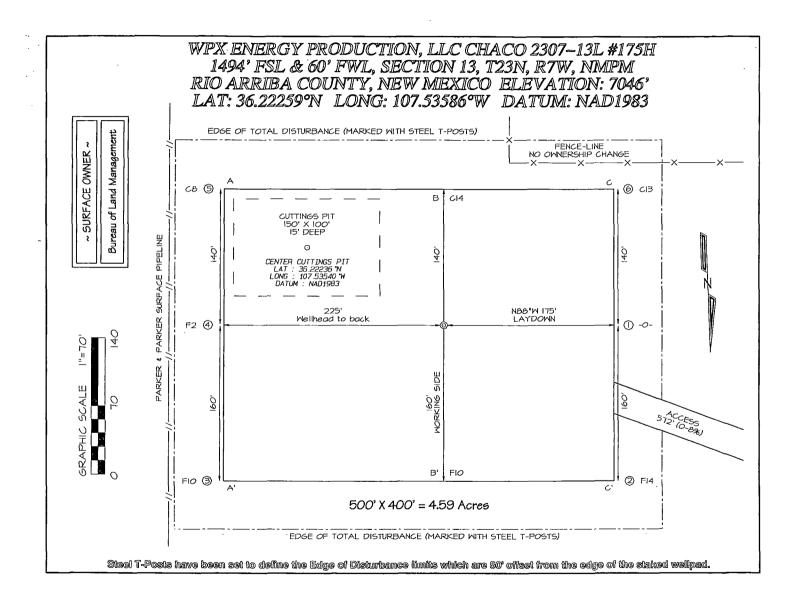

| Pit, Below-Grade Tank, or                                                                                                                                                                                                                                                                                                                                                                                            |
|----------------------------------------------------------------------------------------------------------------------------------------------------------------------------------------------------------------------------------------------------------------------------------------------------------------------------------------------------------------------------------------------------------------------|
| Proposed Alternative Method Permit or Closure Plan Application                                                                                                                                                                                                                                                                                                                                                       |
| Proposed Alternative Method Permit or Closure Plan Application  Type of action:  Below grade tank registration  Permit of a pit or proposed alternative method  Closure of a pit, below-grade tank, or proposed alternative method  Modification to an existing permit/or registration  Closure plan only submitted for an existing permitted or non-permitted pit, below-grade tank, or proposed alternative method |
| Instructions: Please submit one application (Form C-144) per individual pit, below-grade tank or alternative request                                                                                                                                                                                                                                                                                                 |
| Please be advised that approval of this request does not relieve the operator of liability should operations result in pollution of surface water, ground water or the environment. Nor does approval relieve the operator of its responsibility to comply with any other applicable governmental authority's rules, regulations or ordinances.                                                                      |
| 1.                                                                                                                                                                                                                                                                                                                                                                                                                   |
| Operator: WPX Energy Production, LLC OGRID #: 120782                                                                                                                                                                                                                                                                                                                                                                 |
| Address: PO Box 640/721 S Main Aztec, NM 87410                                                                                                                                                                                                                                                                                                                                                                       |
| Facility or well name: Chaco 2307-13L 175H, Chaco 2307-13L #174H, Chaco 2307- 13L #238H, Chaco                                                                                                                                                                                                                                                                                                                       |
| API Number: <u>30-039-31192,30-03931197, 30-03931213</u> OCD Permit Number:                                                                                                                                                                                                                                                                                                                                          |
| U/L or Qtr/Qtr L Section 13 Township 23N Range 7W County: Rio Arriba                                                                                                                                                                                                                                                                                                                                                 |
| Center of Proposed Design: Latitude 36.22236N Longitude -107.53540W NAD: □1927 ⊠                                                                                                                                                                                                                                                                                                                                     |
| 1983                                                                                                                                                                                                                                                                                                                                                                                                                 |
| Surface Owner: Federal State Private Tribal Trust or Indian Allotment                                                                                                                                                                                                                                                                                                                                                |
| Pit: Subsection F, G or J of 19.15.17.11 NMAC                                                                                                                                                                                                                                                                                                                                                                        |
| Temporary: Drilling Completion Workover                                                                                                                                                                                                                                                                                                                                                                              |
| ☐ Permanent ☐ Emergency ☐ Cavitation ☐ P&A ☐ Multi-Well Fluid Management Low Chloride Drilling Fluid ☐ yes ☐ no                                                                                                                                                                                                                                                                                                      |
| ☐ Lined ☐ Unlined Liner type: Thickness mil ☐ LLDPE ☐ HDPE ☐ PVC ☐ Other                                                                                                                                                                                                                                                                                                                                             |
| ☐ String-Reinforced                                                                                                                                                                                                                                                                                                                                                                                                  |
| Liner Seams: Welded Factory Other Volume: bb! Dimensions: L x W x D                                                                                                                                                                                                                                                                                                                                                  |