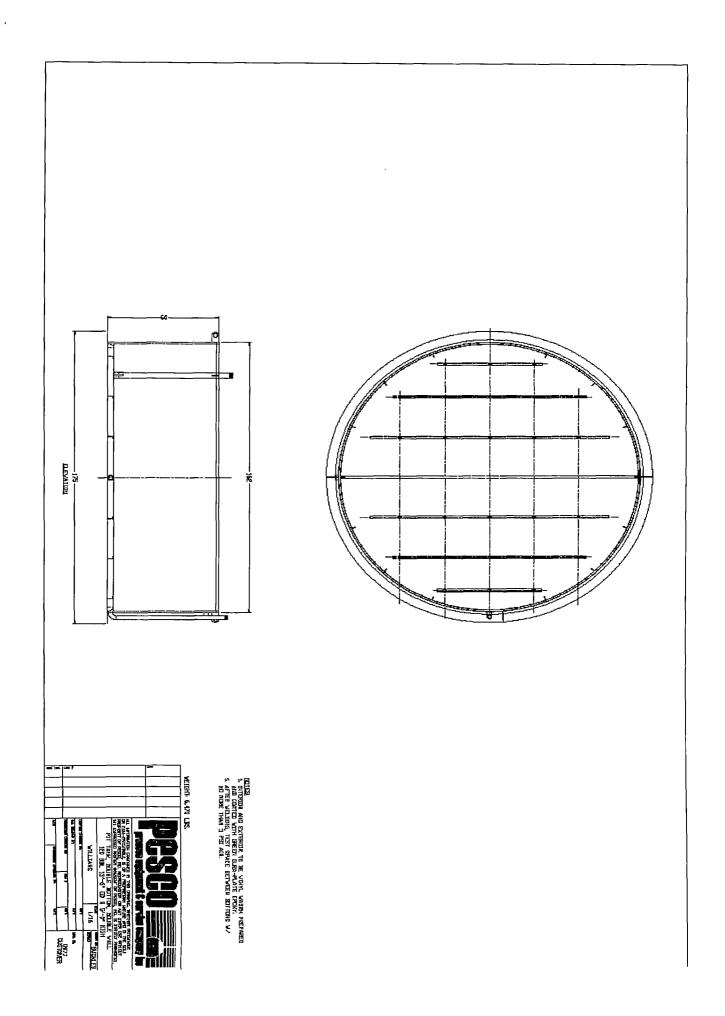

Below-grade tank: Subsection I of 19.15.17.11 NMAC

Alternate. Please specify As per BLM specifications

☐ Visible sidewalls and liner ☐ Visible sidewalls only ☐ Other \_\_\_

Tank Construction material: Double Wall, Double Bottom Steel

Volume: 120

\_\_\_\_bbl Type of fluid: \_\_\_\_\_Produced Water\_\_\_\_\_

Secondary containment with leak detection 

Visible sidewalls, liner, 6-inch lift and automatic overflow shut-off

Liner type: Thickness mil HDPE PVC Other