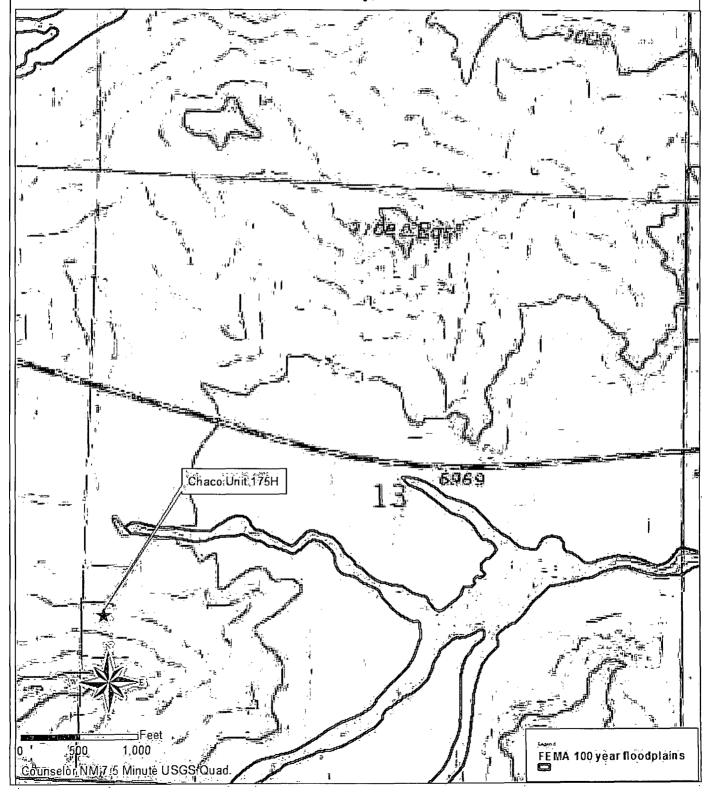

| 6:                                                                                                                                                                                                                                                                                                                                                                                    |                    |
|---------------------------------------------------------------------------------------------------------------------------------------------------------------------------------------------------------------------------------------------------------------------------------------------------------------------------------------------------------------------------------------|--------------------|
| Netting: Subsection E of 19.15.17.11 NMAC (Applies to permanent pits and permanent open top tanks)                                                                                                                                                                                                                                                                                    |                    |
| Screen Netting Other                                                                                                                                                                                                                                                                                                                                                                  |                    |
| Monthly inspections (If netting or screening is not physically feasible)                                                                                                                                                                                                                                                                                                              |                    |
| 7.                                                                                                                                                                                                                                                                                                                                                                                    |                    |
| Signs: Subsection C of 19.15.17.11 NMAC                                                                                                                                                                                                                                                                                                                                               |                    |
| 12"x 24", 2" lettering, providing Operator's name, site location, and emergency telephone numbers                                                                                                                                                                                                                                                                                     |                    |
| ⊠ Signed in compliance with 19.15.16.8 NMAC                                                                                                                                                                                                                                                                                                                                           |                    |
| 8. Variances and Exceptions:                                                                                                                                                                                                                                                                                                                                                          |                    |
| Justifications and/or demonstrations of equivalency are required. Please refer to 19.15.17 NMAC for guidance.                                                                                                                                                                                                                                                                         |                    |
| Please check a box if one or more of the following is requested, if not leave blank:                                                                                                                                                                                                                                                                                                  |                    |
| Variance(s): Requests must be submitted to the appropriate division district for consideration of approval.  Exception(s): Requests must be submitted to the Santa Fe Environmental Bureau office for consideration of approval.                                                                                                                                                      |                    |
|                                                                                                                                                                                                                                                                                                                                                                                       |                    |
| 9.<br>Siting Criteria (regarding permitting): 19.15.17.10 NMAC                                                                                                                                                                                                                                                                                                                        |                    |
| Instructions: The applicant must demonstrate compliance for each siting criteria below in the application. Recommendations of accematerial are provided below. Siting criteria does not apply to drying pads or above-grade tanks.                                                                                                                                                    | ptable source      |
| General siting                                                                                                                                                                                                                                                                                                                                                                        |                    |
| Ground water is less than 25 feet below the bottom of a low chloride temporary pit or below-grade tank.  - □ NM Office of the State Engineer - iWATERS database search; □ USGS; ☑ Data obtained from nearby wells                                                                                                                                                                     | ☐ Yes ☑ No<br>☐ NA |
| Ground water is less than 50 feet below the bottom of a Temporary pit, permanent pit, or Multi-Well Fluid Management pit.  NM Office of the State Engineer - iWATERS database search; USGS; Data obtained from nearby wells                                                                                                                                                           | Yes No             |
| Within incorporated municipal boundaries or within a defined municipal fresh water well field covered under a municipal ordinance adopted pursuant to NMSA 1978, Section 3-27-3, as amended. ( <b>Does not apply to below grade tanks</b> )  - Written confirmation or verification from the municipality; Written approval obtained from the municipality                            | ☐ Yes ☐ No         |
| Within the area overlying a subsurface mine. (Does not apply to below grade tanks)  - Written confirmation or verification or map from the NM EMNRD-Mining and Mineral Division                                                                                                                                                                                                       | Yes No             |
| <ul> <li>Within an unstable area. (Does not apply to below grade tanks)</li> <li>Engineering measures incorporated into the design; NM Bureau of Geology &amp; Mineral Resources; USGS; NM Geological Society; Topographic map</li> </ul>                                                                                                                                             | ☐ Yes ☐ No         |
| Within a 100-year floodplain. (Does not apply to below grade tanks) - FEMA map                                                                                                                                                                                                                                                                                                        | Yes No             |
| Below Grade Tanks                                                                                                                                                                                                                                                                                                                                                                     |                    |
| Within 100 feet of a continuously flowing watercourse, significant watercourse, lake bed, sinkhole, wetland or playa lake (measured from the ordinary high-water mark).  Topographic map; Visual inspection (certification) of the proposed site                                                                                                                                      | ☐ Yes ☑ No         |
| Within 200 horizontal feet of a spring or a fresh water well used for public or livestock consumption;.  NM Office of the State Engineer - iWATERS database search; Visual inspection (certification) of the proposed site                                                                                                                                                            | ☐ Yes ☒ No         |
| Temporary Pit using Low Chloride Drilling Fluid (maximum chloride content 15,000 mg/liter)                                                                                                                                                                                                                                                                                            |                    |
| Within 100 feet of a continuously flowing watercourse, or any other significant watercourse or within 200 feet of any lakebed, sinkhole, or playa lake (measured from the ordinary high-water mark). (Applies to low chloride temporary pits.)  Topographic map; Visual inspection (certification) of the proposed site                                                               | Yes No             |
| Within 300 feet from a occupied permanent residence, school, hospital, institution, or church in existence at the time of initial application.                                                                                                                                                                                                                                        | ☐ Yes ☐ No         |
| - Visual inspection (certification) of the proposed site; Aerial photo; Satellite image                                                                                                                                                                                                                                                                                               |                    |
| Within 200 horizontal feet of a spring or a private, domestic fresh water well used by less than five households for domestic or stock watering purposes, or 300feet of any other fresh water well or spring, in existence at the time of the initial application.  NM Office of the State Engineer - iWATERS database search; Visual inspection (certification) of the proposed site | ☐ Yes ☐ No         |
|                                                                                                                                                                                                                                                                                                                                                                                       | i                  |