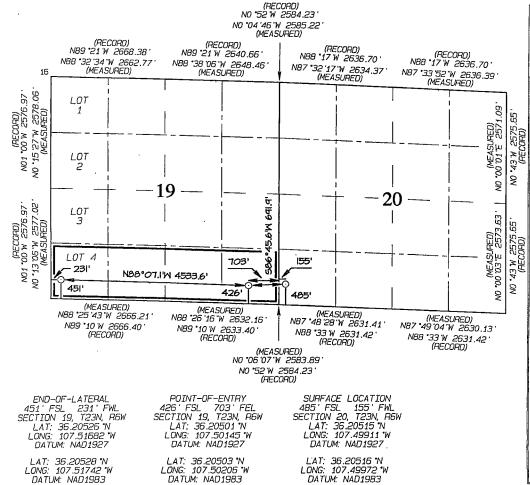

## OIL CONSERVATION DIVISION 1220 South St. Francis Drive Santa Fe, NM 87505

WELL LOCATION AND ACREAGE DEDICATION PLAT

DIST. 3

| 'API Number 'Pool Co                                         |         |                   |       |         | · •                           |                                  |                         |             |              |              |  |
|--------------------------------------------------------------|---------|-------------------|-------|---------|-------------------------------|----------------------------------|-------------------------|-------------|--------------|--------------|--|
|                                                              |         |                   | ŀ     | 42289   | LYBROOK GALLUP                |                                  |                         |             |              |              |  |
| 'Property Code                                               |         |                   |       |         | ⁵Property Name                |                                  |                         |             |              | *Well Number |  |
|                                                              |         |                   |       |         | CHACO 2306-20M                |                                  |                         |             | 208H         |              |  |
| 'OGRID I                                                     | No.     |                   |       |         | Operator Name                 |                                  |                         |             | *Elevation   |              |  |
| 12078                                                        | 2       |                   |       | WPX     | •                             | PRODUCTION, LLC                  |                         |             |              | 7037 '       |  |
| <sup>10</sup> Surface Location                               |         |                   |       |         |                               |                                  |                         |             |              |              |  |
| UL or lot no.                                                | Section | Township          | Range | Lot Idn | Feet from the                 | North/South line                 | Feet from the           | East/West   | line         | County       |  |
| М                                                            | 20      | 23N               | 6W    |         | 485                           | SOUTH                            | 155                     | WEST        |              | ANÓOVAL      |  |
| <sup>11</sup> Bottom Hole Location If Different From Surface |         |                   |       |         |                               |                                  |                         |             |              |              |  |
| UL or lot no.                                                | Section | Township.         | Range | Lot Idn | Feet from the                 | North/South line                 | Feet from the           | East/West ] | line         | County       |  |
| М                                                            | 19      | 23N               | 6W    | 4       | 451                           | SOUTH                            | 231                     | WEST        | S            | ANDOVAL      |  |
| <sup>12</sup> Dedicated Acres                                |         | 160.98<br>S/2 - S |       | 19      | <sup>13</sup> Joint or Infill | <sup>14</sup> Consolidation Code | <sup>15</sup> Order No. |             | <del>-</del> |              |  |

NO ALLOWABLE WILL BE ASSIGNED TO THIS COMPLETION UNTIL ALL INTERESTS HAVE BEEN CONSOLIDATED OR A NON-STANDARD UNIT HAS BEEN APPROVED BY THE DIVISION

"UPERATUM CEMITITION I hereby certify that the information contained herein is true and complete to the best of my knowledge and belief, and that this organization either owns a working interest or unleased mineral interest in the land including the proposed bottom-hole location or has a right to drill this well at this location pursuant to a contract with an owner of such a mineral or working interest, or to a voluntary pooling agreement or a compulsory pooling order heretofore entered by the division. Signature Printed Name E-mail Address 18 SURVEYOR CERTIFICATION I hereby certify that the well location shown on this plat was plotted from field notes of actual surveys made by me or under my supervision, and that the same is true and correct to the best of my belief. Date Revised: DECEMBER 4, 2013 Date of Survey: JULY 9, 2013 Signature and Seal of Professional Surveyor EDWARDS JASON MEXICO KW APOFESSIONAL SAMEYOR ASON **DWARDS** 

Certificate Number

15269

OPERATOR CERTIFICATION