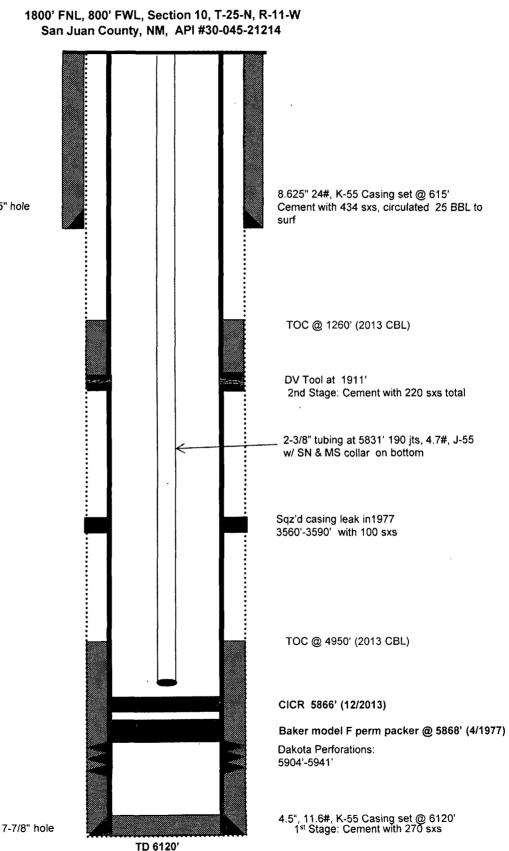

# PLUG AND ABANDONMENT PROCEDURE Hun Ne Pah 1

Basin Dakota 1800' FNL and 800' FWL, Section 10, T25N, R11W San Juan County, New Mexico / API 30-045-21214 Lat: 36° 25' 4.044" N / Long: 107° 59' 48.912" W

San Juan County, NM, API #30-045-21214 TD 6120'

Plug 8: Perf@665', CR@615' In/out plug 665'-Surface Class B 200 sxs

8.625" 24#, K-55 Casing set @ 615'

Plug 7: Perf@967', CR@967 In/out plug 967'-867' Class B 51 sxs

TOC @ 1260' (2013 CBL)

Plug 6: 1407'-1307' Class B 12 sxs Inside plug

DV Tool at 1911' 2<sup>nd</sup> Stage: cmt w/ 220 sxs

Plug 5: Perf@2233', CR@2183' In/out plug 2233'-2133' Class B 51 sxs

Plug 4: Perf @2890', CR@2840' In/out plug 2890'-2790' Class B 51 sxs

Sqz'd casing leak in1977 3560'-3590' with 100 sxs

Plug 3: Perf @4092', CR@4042' In/out plug 4092'-3992' Class B 51 sxs

Plug 2: Perf @4900', CR@4850'. In/out plug 4900'-4800' Class B 51 sxs

TOC 4950 (2013 CBL)

Plug 1: 5866'-5766' Class B 12 sxs Inside plug

CICR @ 5866' (12/2013)

Baker model F prod packer @ 5868' (4/1977)

Dakota Perforations: 5904' - 5941'

4.5", 11.6#, K-55 Casing set @ 6120' 1<sup>st</sup> Stage: Cement with 270 sxs

7-7/8" hole

**PBTD 6058**<sup>'</sup>