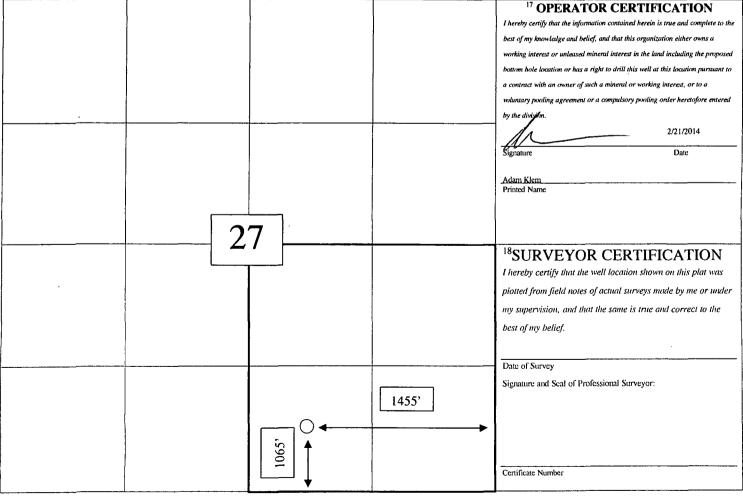

| 1000 Rio Brazos R                                | NM 87410    |          | 1220 South St. Flancis D1. |                            |                       |                         | Fee Lease - 3 Copies                  |               |                                                           |  |
|--------------------------------------------------|-------------|----------|----------------------------|----------------------------|-----------------------|-------------------------|---------------------------------------|---------------|-----------------------------------------------------------|--|
| District IV Santa Fe, NM 87505                   |             |          |                            |                            |                       |                         |                                       |               |                                                           |  |
| 1220 S. St. Francis                              | Dr., Santa  | Fe, NM 8 | 37505                      |                            |                       |                         |                                       |               | AMENDED REPORT                                            |  |
|                                                  |             |          | WELL LO                    | CATIO                      | N AND ACR             | EAGE DEDIC              | CATION PL                             | ΑT            |                                                           |  |
| API Number                                       |             |          |                            | <sup>2</sup> Pool Code     |                       | <sup>3</sup> Pool Name  |                                       |               |                                                           |  |
| 30-039-26546                                     |             |          |                            | 77360                      |                       | Gavilan Pictured Cliffs |                                       |               |                                                           |  |
| 4 Property C                                     |             |          | <sup>5</sup> Property Name |                            |                       |                         | <sup>6</sup> Well Number              |               |                                                           |  |
| 21937                                            |             |          | Jicarilla 94               |                            |                       |                         | 6C                                    |               |                                                           |  |
| OGRID No.                                        |             |          |                            | <sup>8</sup> Operator Name |                       |                         |                                       | ' Elevation   |                                                           |  |
| 162928                                           | 162928      |          |                            |                            | Energen Resources     | 7260°                   |                                       |               |                                                           |  |
|                                                  |             |          |                            |                            | <sup>10</sup> Surface | Location                |                                       |               |                                                           |  |
| UL or lot no.                                    | Section     | Townsl   | hip Range                  | Lot Idn                    | Feet from the         | North/South line        | Feet from the                         | East/West li  | ne County                                                 |  |
| 0                                                | 27          | 27N      | 3W                         |                            | 1065                  | South                   | 1455                                  | East          | Rio Arriba                                                |  |
|                                                  |             | 1        | 11 Bo                      | ttom Hol                   | le Location I         | f Different Fro         | m Surface                             |               |                                                           |  |
| UL or lot no.                                    | Section     | Townshi  |                            | ,                          |                       | North/South line        | Feet from the                         | East/We       | st line County                                            |  |
|                                                  |             |          |                            |                            |                       |                         |                                       | RCV           | DF#826'14                                                 |  |
| 12 Dedicated Acres 13 Joint or Infill 14 Consoli |             |          | 14 Consolidation           | Code 15 Or                 | der No.               |                         |                                       | UIL           | CONS. DIV.                                                |  |
| 160                                              |             |          |                            | R-13621                    |                       |                         |                                       | DIST. 3       |                                                           |  |
|                                                  |             |          | <del> </del>               |                            | ·                     |                         | · · · · · · · · · · · · · · · · · · · | _             |                                                           |  |
| No allowable v                                   | vill be as: | signed t | o this comple              | tion until a               | ll interests have     | been consolidated       | or a non-standa                       | rd unit has b | een approved by the                                       |  |
| division.                                        |             |          |                            |                            |                       |                         |                                       | •             |                                                           |  |
|                                                  |             |          |                            |                            |                       | T                       | 17.0                                  | DED ATOD (    | CEDTIFICATION                                             |  |
|                                                  | l           |          |                            |                            |                       |                         | <b>Y</b>                              |               | CERTIFICATION ontained herein is true and complete to the |  |
|                                                  | į           |          |                            | •                          |                       |                         | 1                                     | •             | ruantea neven is true and complete to it                  |  |