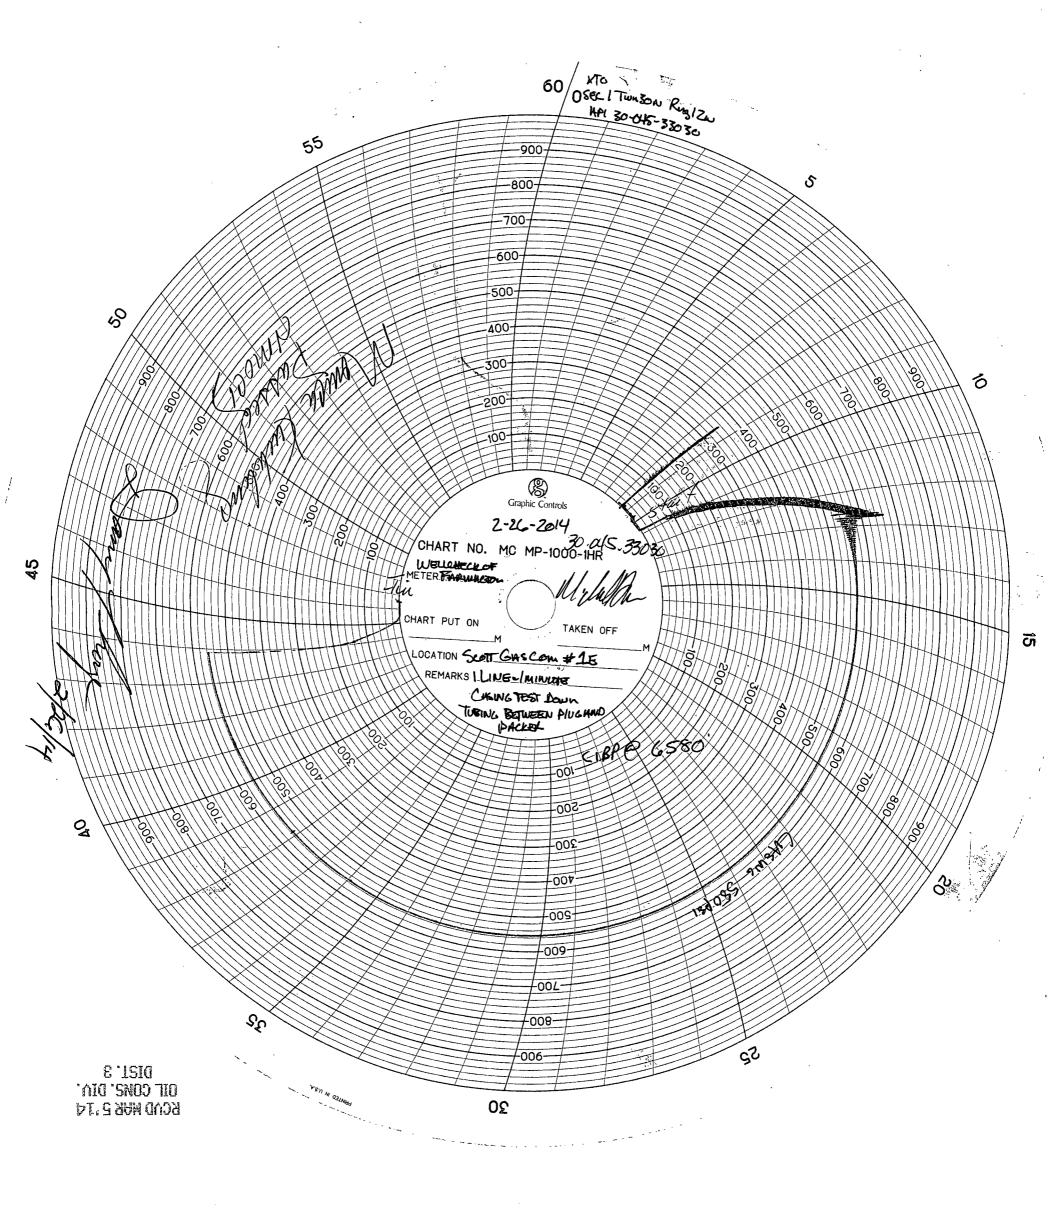

## Scott Gas Com #1E

**2/25/2014** MIRU rig. TOH 2-3/8", 4.7#, J-55, 8rd, EUE tbg. Notified Brandon Powell w/NMOCD @ 3:12 p.m. 2/25/2014 for PT on 2/26/2014.

**2/26/2014** MIRU pmp trk. PT CIBP @ 6,580' to 550 psig for 30" w/chart. Tst OK. RDMO pmp trk. Monica Kuehling w/NMOCD on loc to witness PT & run BH tst.